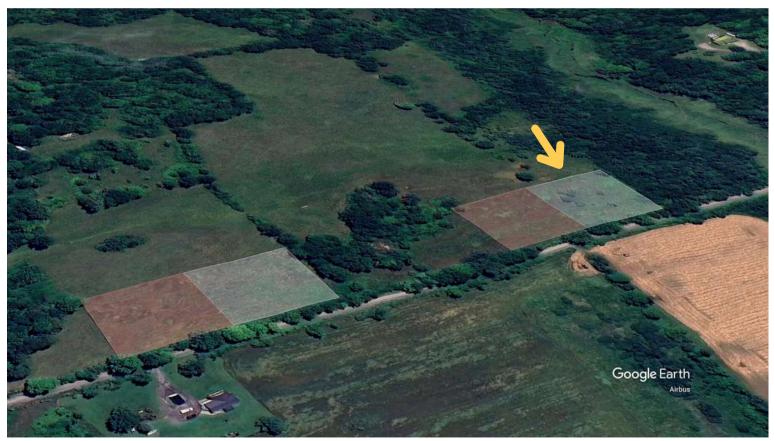

ive Links   | 6 |
| MLS Listing         | 7 |
| Contact Information | 8 |





#### Features

- This beautiful lot has approximately 200 feet of road frontage on the south side of McAndrews Road West and has an acre of land with fencing along the rear lot line.
- It is on a township-maintained gravel road and is located only a short distance from Perth Road.
- It is just a quick trip for groceries into the beautiful Village of Westport or south to Kingston for bigger box stores.
- This lot is one of four lots available for sale and may be the site for your new country home that located a short distance from many lakes, trails for hiking and truly an amazing part of Ontario.

#### Directions

• Perth Road to McAndrews Road. Turn west on McAndrews Road and follow to signs.

## **SURVEY**





# **AERIAL IMAGES**



# **INTERACTIVE LINKS**

### **Google Maps**





Scan the QR Code or Visit: https://maps.app.goo.gl/ LbuJ9p5UpW2T6dC89

### Video Tour





Scan the QR Code or Visit: https://youtu.be/EPQDTyoWPY0

#### Panorama





Scan the QR Code or Visit: https://360panos.org/panos/ McAndrewsRdLots1/

## **MLS LISTING**

### PT 5 MCANDREWS Road, Westport, Ontario K0G 1X0

Listing

Client Full

Active / Land

#### PT 5 MCANDREWS Rd Westport

Listing ID: 40656331 Price: \$169,888/For Sale



Leeds and Grenville/Rideau Lakes/Rideau Lakes

Residential Tax Amt/Yr: \$8/2024 Zoning: RU Devel Chrg Pd: Official Plan: Site Plan Apprv:

Trans Type: Sale 0.50 - 1.99Acres Range: Frontage: Lot Dimensions: Lot Irregularities: Lot Shape: Common Interest: Tax Amt/Yr:

200.00 200 x 220 Rectangu