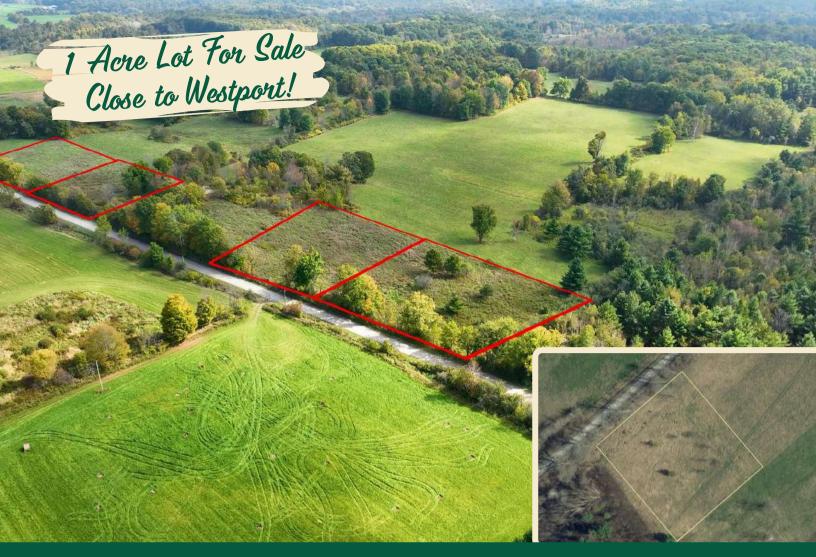

# PT 5 McAndrews Road, Westport, ON

This beautiful lot has approximately 200 feet of road frontage on the south side of McAndrews Road West and has an acre of land with fencing along the rear lot line.

#### Features

- This beautiful lot has approximately 200 feet of road frontage on the south side of McAndrews Road West and has an acre of land with fencing along the rear lot line.
- It is on a township-maintained gravel road and is located only a short distance from Perth Road.
- It is just a quick trip for groceries into the beautiful Village of Westport or south to Kingston for bigger box stores.
- This lot is one of four lots available for sale and may be the site for your new country home that located a short distance from many lakes, trails for hiking and truly an amazing part of Ontario.

#### Remarks/Directions

Public Rmks: This beautiful lot has approximately 200 feet of road frontage on the south side of McAndrews Road West and has an acre of land with fencing along the rear lot line. It is on a township-maintained gravel road and is located only a short distance from Perth Road. It is just a quick trip for groceries into the beautiful Village of Westport or south to Kingston for bigger box stores. This lot is one of four lots available for sale and may be the site for your new country home that located a short distance from many lakes, trails for hiking and truly an amazing part of Ontario.