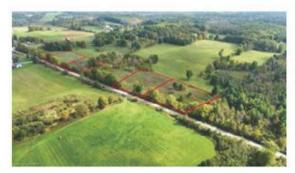

our lots available for sale and may be the site for your new country home that located a short distance from many lakes, trails for hiking and truly an amazing part of Ontario.

#### Directions

• Perth Road to McAndrews Road. Turn west on McAndrews Road and follow to signs.

## **SURVEY**





# **AERIAL IMAGES**



# **INTERACTIVE LINKS**

### **Google Maps**





Scan the QR Code or Visit: https://maps.app.goo.gl/ LbuJ9p5UpW2T6dC89

### Video Tour





Scan the QR Code or Visit: https://youtu.be/EPQDTyoWPY0

#### Panorama





Scan the QR Code or Visit: https://360panos.org/panos/ McAndrewsRdLots1/

## **MLS LISTING**

### PT 5 MCANDREWS Road, Westport, Ontario K0G 1X0

Listing

Client Full

Active / Land

#### PT 5 MCANDREWS Rd Westport

Listing ID: 40656331 Price: \$169,888/For Sale



Leeds and Grenville/Rideau Lakes/Rideau Lakes

Residential Tax Amt/Yr: \$8/2024 Zoning: RU Devel Chrg Pd: Official Plan: Site Plan Apprv:

Trans Type: Sale 0.50 - 1.99Acres Range: Frontage: Lot Dimensions: Lot Irregularities: Lot Shape: Common Interest: Tax Amt/Yr:

200.00 200 x 220 Rectangular

Freehold/None \$8/2024

#### Remarks/Directions

Public Rmks: This beautiful lot has approximately 200 feet of road frontage on the south side of McAndrews Road West and has an acre of land with fencing along the rear lot line. It is on a township-maintained gravel road and is located only a short distance from Perth Road. It is just a quick trip for groceries into the beautiful Village of Westport or south to Kingston for bigger box stores. This lot is one of four lots available for sale and may