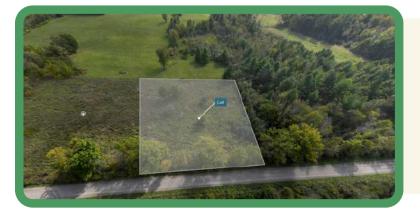

## **SURVEY**

Trans Type: Sale 0.50 - 1.99Acres Range: Frontage: Lot Dimensions: Lot Irregularities: Lot Shape: Common Interest: Tax Amt/Yr:

200.00 200 x 220 Rectangular

Freehold/None \$8/2024