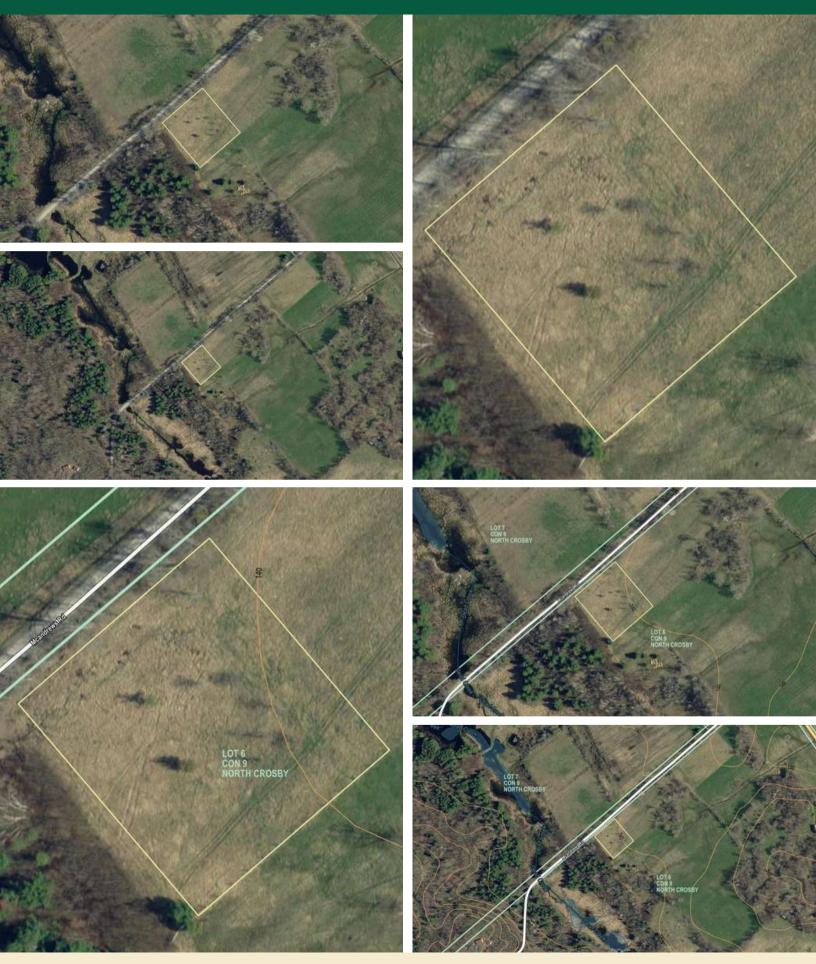

# **AERIAL IMAGES**

# PT 5 McAndrews Road, Westport, ON

This beautiful lot has approximately 200 feet of road frontage on the south side of McAndrews Road West and has an acre of land with fencing along the rear lot line.

#### Features

- This beautiful lot has approximately 200 feet of road frontage on the south side of McAndrews Road West and has an acre of land with fencing along the rear lot line.
- It is on a township-maintained gravel road and is located only a short distance from Perth Road.
- It is just a quick trip for groceries into the beautiful Village of Westport or south to Kingston for bigger box stores.
- This lot is one of four lots available for sale and may be the site for your new country home that located a short distance from many lakes, trails for hiking and truly an amazing part of Ontario.