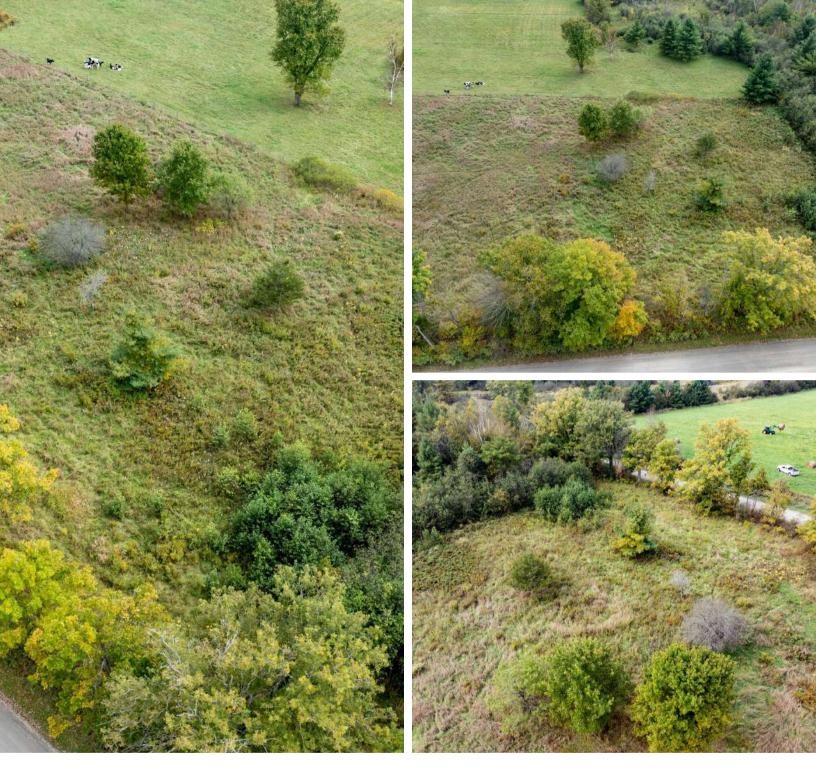

ce Realty, Brokerage

info@gurreathomes.com



Not intended to solicit clients under contract. The trademarks REALTOR®, REALTORS® and the REALTOR® logo are controlled by The Canadian Real Estate Association (CREA) and identify real estate professionals who are members of CREA. Used under license. The trademarks MLS®, Multiple Listing Service® and the associated logos are owned by The Canadian Real Estate Association (CREA) and identify the quality of services provided by real estate professionals who are members of CREA. Used under license.

Table of Contents

PT 5 McAndrews Road Westport, ON

| Features            | 3 |
|---------------------|---|
| Survey              | 4 |
| Aerial Images       | 5 |
| Interactive Links   | 6 |
| MLS Listing         | 7 |
| Contact Information | 8 |





#### Features

- This beautiful lot has approximately 200 feet of road frontage on the south side of McAndrews Road West and has an acre of land with fencing along the rear lot line.
- It is on a township-maintained gravel road and is located only a short distance from Perth Road.
- It is just a quick trip for groceries into the beautiful Village of Westport or south to Kingston for bigger box stores.
- This lot is one of four lots available for sale and may be the site for your new country home that located a short distance from many lakes, trails for hiking and truly an amazing part of Ontario.

#### Directions

• Perth Road to McAndrews Road. Turn west on McAndrews Road and follow to signs.

## **SURVEY**





# **AERIAL IMAGES**



# **INTERACTIVE LINKS**

### **Google Maps**





Sc