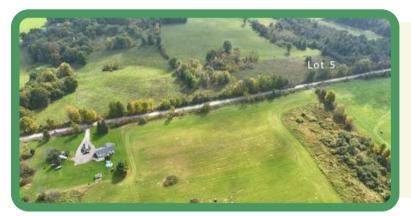

# PT 5 McAndrews Road, Westport, ON

This beautiful lot has approximately 200 feet of road frontage on the south side of McAndrews Road West and has an acre of land with fencing along the rear lot line.

#### Features

- This beautiful lot has approximately 200 feet of road frontage on the south side of McAndrews Road West and has an acre of land with fencing along the rear lot line.
- It is on a township-maintained gravel road and is located only a short distance from Perth Road.
- It is just a quick trip for groceries into the beautiful Village of Westport or south to Kingston for bigger box stores.
- This lot is one of four lots available for sale and may be the site for your new country home that located a short distance from many lakes, trails for hiking and truly an amazing part of Ontario.