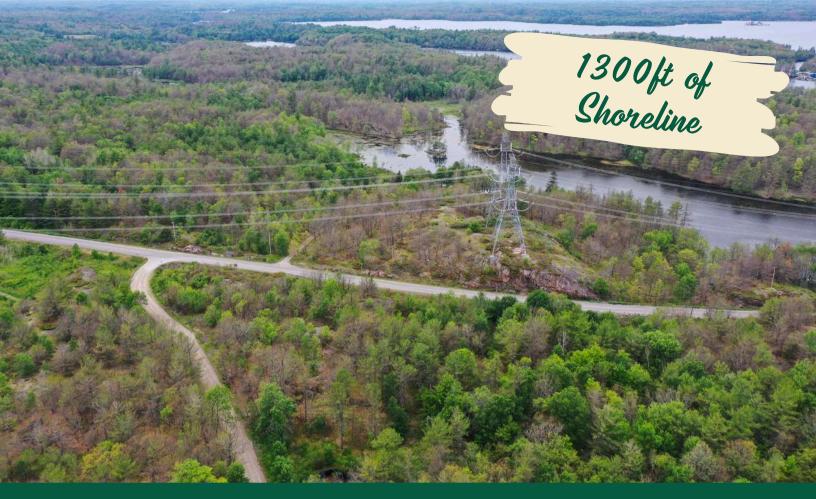

# 40644184

\$ \$89,000

Smiths Bay

9.6 Acres

Located in Smith's Bay, just north of Jones Falls Road, this water access lot has acreage, privacy, mature trees and over 1300 feet of shoreline.

The waterfront is natural along the eastern shoreline and becomes shallower back further in the bay. This waterbody is part of the Rideau Canal System and gives the new owner endless boating opportunities along this Heritage waterway. Being sold along with this lot are two small islands and a 1.4 acre lot along the north side of Jones Falls Road. This lot has two hydro towers located on it and it has steep access from the road. The water access lot could be a great spot for a small cabin, bunkie or camp site.