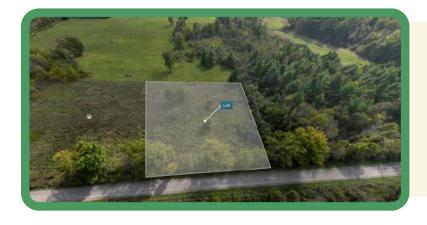

line.
- It is on a township-maintained gravel road and is located only a short distance from Perth Road.
- It is just a quick trip for groceries into the beautiful Village of Westport or south to Kingston for bigger box stores.
- This lot is one of four lots available for sale and may be the site for your new country home that located a short distance from many lakes, trails for hiking and truly an amazing part of Ontario.

#### **Directions**

• Perth Road to McAndrews Road. Turn west on McAndrews Road and follow to signs.

## **SURVEY**





# **AERIAL IMAGES**



Page 4

# **INTERACTIVE LINKS**

## **Google Maps**





Scan the QR Code or Visit:

https://maps.app.goo.gl/ LbuJ9p5UpW2T6dC89

## **Video Tour**





Scan the QR Code or Visit: https://youtu.be/EPQDTyoWPY0

### **Panorama**





Scan the QR Code or Visit: https://360panos.org/panos/ McAndrewsRdLots1/

## **MLS LISTING**



PT 5 McAndrews Rd

Rideau Lakes Ontario K0G 1X0

Rideau Lakes 816 - Rideau Lakes (North Crosby) Twp Leeds and Grenville SPIS: N Taxes: \$7.79/2024

Vacant Land Link:

Other

Exterior:

Gar/Gar Spcs:

Tot Prk Spcs:

**Energy Cert:** 

Cert Level:

GreenPIS:

**Prop Feat:** 

Drive Park Spcs:

Drive:

UFFI:

Pool:

Front On: E Acre: .50-1.99

Zoning:

Hvdro:

Phone:

Water:

Sewer:

Water Supply:

Spec Desig:

Farm/Agr:

Waterfront:

Retirement:

Oth Struct:

Gas:

Cable TV:

Bedrooms: 0 Washrooms: 0

Rms:

RU

N

N

N

N

None

None

None

Unknown

List: \$169,888 For: Sale

Lot: 200 x 220 Feet Irreg: Dir/Cross St: Perth Road

Other

None

Level

0

None / 0

MLS#: X12008693

Possession Remar