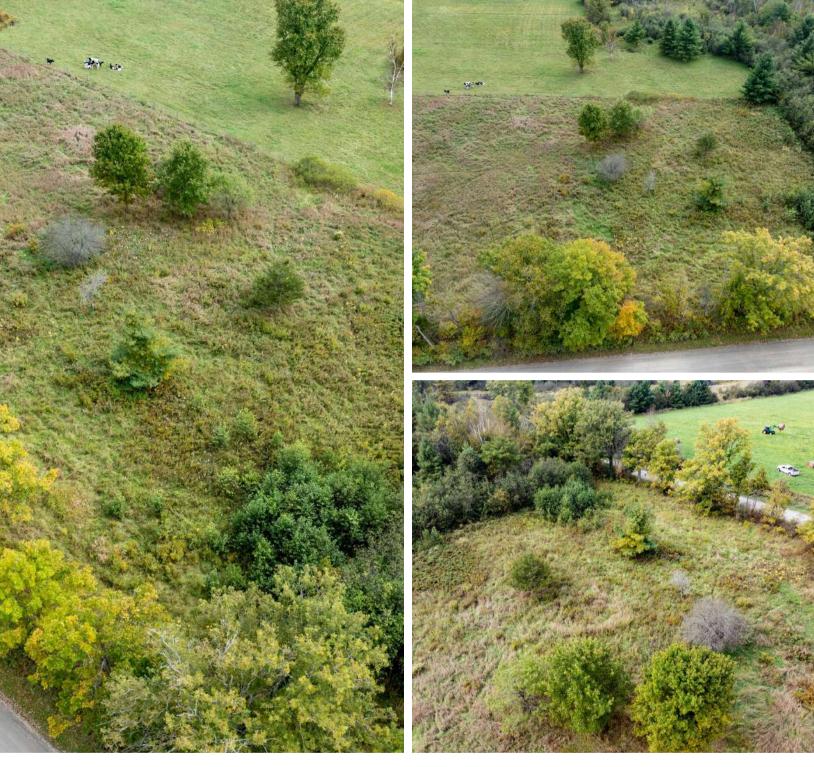

roximately 200 feet of road frontage on the south side of McAndrews Road West and has an acre of land with fencing along the rear lot line.

It is on a township-maintained gravel road and is located only a short distance from Perth Road. It is just a quick trip for groceries into the beautiful Village of Westport or south to Kingston for bigger box stores. This lot is one of four lots available for sale and may be the site for your new country home that located a short distance from many lakes, trails for hiking and truly an amazing part of Ontario.



X12008693



\$169,888



1.01 Acres







| Features            | 3 |
|---------------------|---|
| Survey              | 4 |
| Aerial Images       | 5 |
| Interactive Links   | 6 |
| MLS Listing         | 7 |
| Contact Information | 8 |



#### **Features**

- This beautiful lot has approximately 200 feet of road frontage on the south side of McAndrews Road West and has an acre of land with fencing along the rear lot line.
- It is on a township-maintained gravel road and is located only a short distance from Perth Road.
- It is just a quick trip for groceries into the beautiful Village of Westport or south to Kingston for bigger box stores.
- This lot is one of four lots available for sale and may be the site for your new country home that located a short distance from many lakes, trails for hiking and truly an amazing part of Ontario.

#### **Directions**

• Perth Road to McAndrews Road. Turn west on McAndrews Road and follow to signs.

## **SURVEY**





# **AERIAL IMAGES**



Page 4

# **INTERACTIVE LINKS**

## **Google