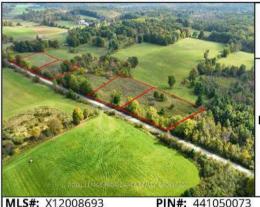

Road.
- It is just a quick trip for groceries into the beautiful Village of Westport or south to Kingston for bigger box stores.
- This lot is one of four lots available for sale and may be the site for your new country home that located a short distance from many lakes, trails for hiking and truly an amazing part of Ontario.

#### **Directions**

• Perth Road to McAndrews Road. Turn west on McAndrews Road and follow to signs.

## **SURVEY**





# **AERIAL IMAGES**



Page 4

# **INTERACTIVE LINKS**

## **Google Maps**





Scan the QR Code or Visit:

https://maps.app.goo.gl/ LbuJ9p5UpW2T6dC89

## **Video Tour**





Scan the QR Code or Visit: https://youtu.be/EPQDTyoWPY0

### **Panorama**





Scan the QR Code or Visit: https://360panos.org/panos/ McAndrewsRdLots1/

## **MLS LISTING**



PT 5 McAndrews Rd

Rideau Lakes Ontario K0G 1X0

Rideau Lakes 816 - Rideau Lakes (North Crosby) Twp Leeds and Grenville SPIS: N Taxes: \$7.79/2024

Vacant Land Link:

Other

Exterior:

Gar/Gar Spcs:

Tot Prk Spcs:

**Energy Cert:** 

Cert Level:

GreenPIS:

**Prop Feat:** 

Drive Park Spcs:

Drive:

UFFI:

Pool:

Front On: E Acre: .50-1.99

Zoning:

Hvdro:

Phone:

Water:

Sewer:

Water Supply:

Spec Desig:

Farm/Agr:

Waterfront:

Retirement:

Oth Struct:

Gas:

Cable TV:

Bedrooms: 0 Washrooms: 0

Rms:

RU

N

N

N

N

None

None

None

Unknown

List: \$169,888 For: Sale

Lot: 200 x 220 Feet Irreg: Dir/Cross St: Perth Road

Other

None

Level

0

None / 0

MLS#: X12008693

Possession Remarks: TBD

N

Kitchens: Fam Rm: Basement: Fireplace/Stv: Heat:

A/C: Central Vac:

Apx Age: Apx Sqft