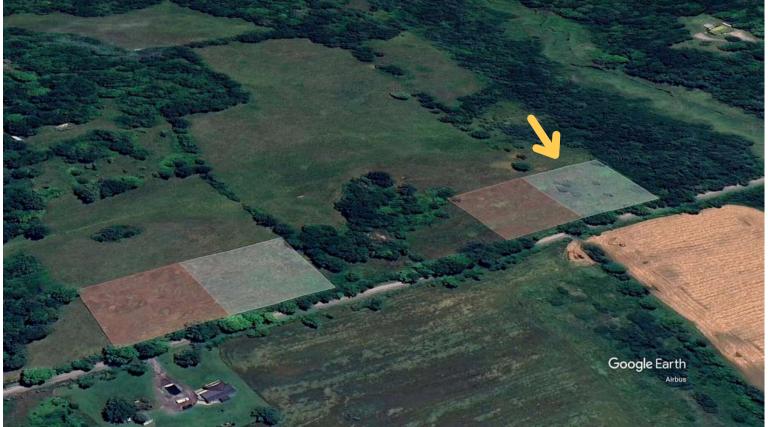

# **AERIAL IMAGES**

Page 4

# PT 5 McAndrews Road, Westport, ON

This beautiful lot has approximately 200 feet of road frontage on the south side of McAndrews Road West and has an acre of land with fencing along the rear lot line.

It is on a township-maintained gravel road and is located only a short distance from Perth Road. It is just a quick trip for groceries into the beautiful Village of Westport or south to Kingston for bigger box stores. This lot is one of four lots available for sale and may be the site for your new country home that located a short distance from many lakes, trails for hiking and truly an amazing part of Ontario.