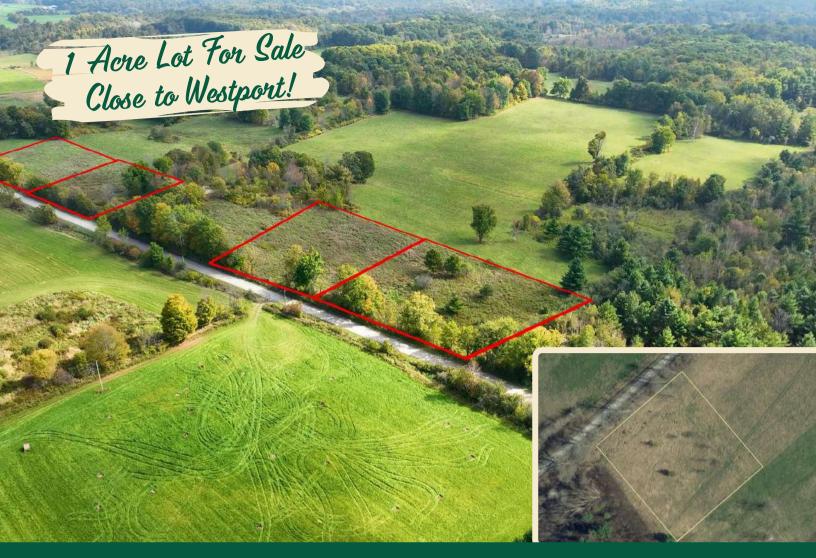

# PT 5 McAndrews Road, Westport, ON

This beautiful lot has approximately 200 feet of road frontage on the south side of McAndrews Road West and has an acre of land with fencing along the rear lot line.

It is on a township-maintained gravel road and is located only a short distance from Perth Road. It is just a quick trip for groceries into the beautiful Village of Westport or south to Kingston for bigger box stores. This lot is one of four lots available for sale and may be the site for your new country home that located a short distance from many lakes, trails for hiking and truly an amazing part of Ontario.

#### **Features**

- This beautiful lot has approximately 200 feet of road frontage on the south side of McAndrews Road West and has an acre of land with fencing along the rear lot line.
- It is on a township-maintained gravel road and is located only a short distance from Perth Road.
- It is just a quick trip for groceries into the beautiful Village of Westport or south to Kingston for bigger box stores.
- This lot is one of four lots available for sale and may be the site for your new country home that located a short distance from many lakes, trails for hiking and truly an amazing part of Ontario.