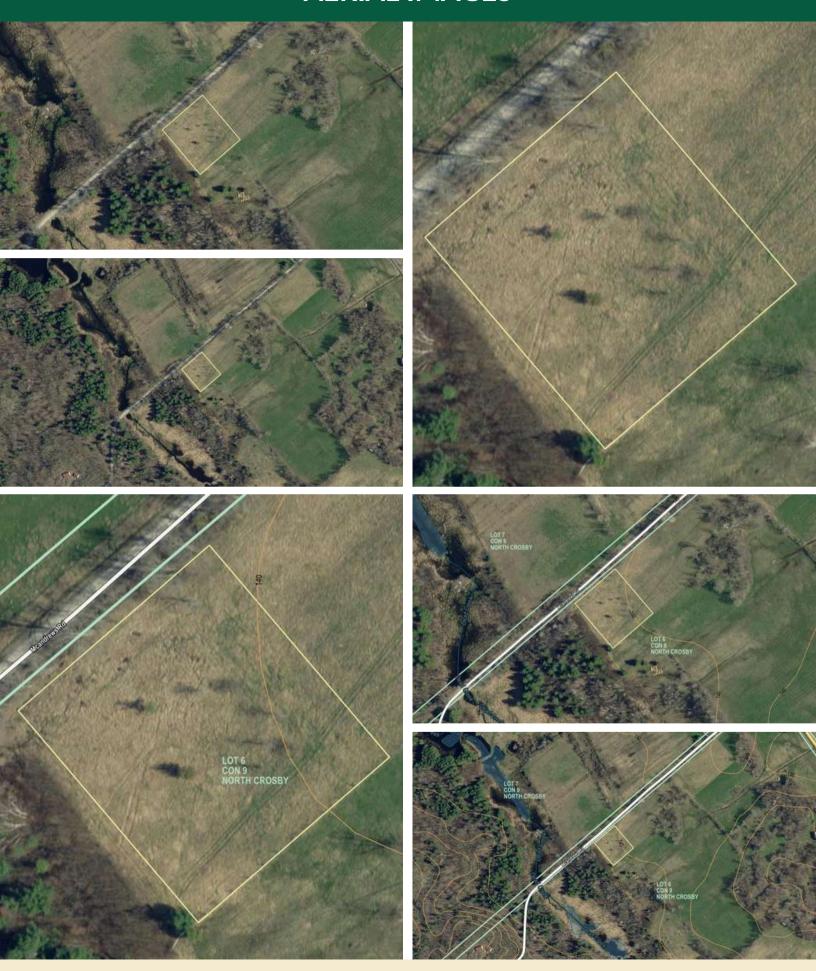

ng         | 7 |
| Contact Information | 8 |



#### **Features**

- This beautiful lot has approximately 200 feet of road frontage on the south side of McAndrews Road West and has an acre of land with fencing along the rear lot line.
- It is on a township-maintained gravel road and is located only a short distance from Perth Road.
- It is just a quick trip for groceries into the beautiful Village of Westport or south to Kingston for bigger box stores.
- This lot is one of four lots available for sale and may be the site for your new country home that located a short distance from many lakes, trails for hiking and truly an amazing part of Ontario.

#### **Directions**

• Perth Road to McAndrews Road. Turn west on McAndrews Road and follow to signs.

## **SURVEY**





# **AERIAL IMAGES**



Page 4

# **INTERACTIVE LINKS**

## **Google Maps**





Scan the QR Code or Visit:

https://maps.app.goo.gl/ LbuJ9p5UpW2T6dC89

## **Video Tour**





Scan the QR Code or Visit: https://youtu.be/EPQDTyoWPY0

### **Panorama**





Scan the QR Code or Visit: https://360panos.org/panos/ McAndrewsRdLots1/

## **MLS LISTING**



PT 5 McAndrews Rd

Rideau Lakes Ontario K0G 1X0

Rideau Lakes 816 - Rideau Lakes (North Crosby) Twp Leeds and Grenville SPIS: N Taxes: \$7.79/2024

Vacant Land Link:

Other

Exterior:

Gar/Gar Spcs:

Tot Prk Spcs:

**Energy Cert:** 

Cert Level:

GreenPIS:

**Prop Feat:** 

Drive Park Spcs:

Drive:

UFFI:

Pool:

Front On: E Acre: .50-1.99

Zoning:

Hvdro:

Phone:

Water:

Sewer:

Water Supply:

Spec Desig:

Farm/Agr:

Waterfront:

Retirement:

Oth Struct:

Gas:

Cab