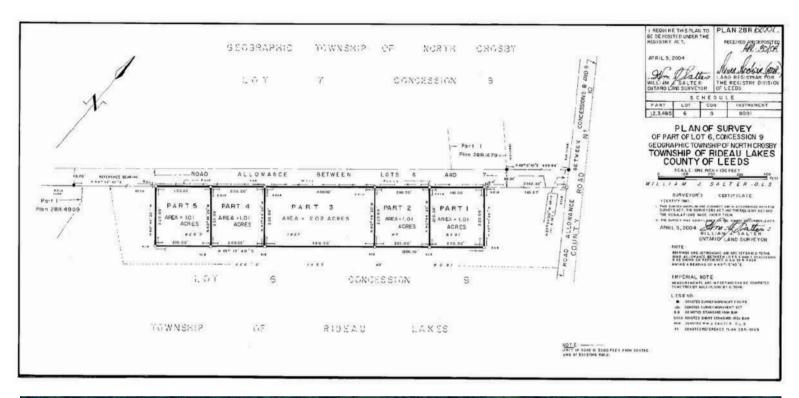

Links   | 6 |
| MLS Listing         | 7 |
| Contact Information | 8 |



#### **Features**

- This beautiful lot has approximately 200 feet of road frontage on the south side of McAndrews Road West and has an acre of land with fencing along the rear lot line.
- It is on a township-maintained gravel road and is located only a short distance from Perth Road.
- It is just a quick trip for groceries into the beautiful Village of Westport or south to Kingston for bigger box stores.
- This lot is one of four lots available for sale and may be the site for your new country home that located a short distance from many lakes, trails for hiking and truly an amazing part of Ontario.

#### **Directions**

• Perth Road to McAndrews Road. Turn west on McAndrews Road and follow to signs.

## **SURVEY**





# **AERIAL IMAGES**



Page 4

# **INTERACTIVE LINKS**

## **Google Maps**





Scan the QR Code or Visit:

https://maps.app.goo.gl/ LbuJ9p5UpW2T6dC89

## **Video Tour**





Scan the QR Code or Visit: https://youtu.be/EPQDTyoWPY0

### **Panorama**





Scan the QR Code or Visit: https://360panos.org/panos/ McAndrewsRdLots1/

## **MLS LISTING**



PT 5 McAndrews Rd

Rideau Lakes Ontario K0G 1X0

Rideau Lakes 816 - Rideau Lakes (North Crosby) Twp Leeds and Grenville SPIS: N Taxes: \$7.79/2024

Vacant Land Link:

Other

Exterior:

Gar/Gar Spcs:

Tot Prk Spcs:

**Energy Cert:** 

Cert Level:

GreenPIS:

**Prop Feat:** 

Drive Park Spcs:

Drive:

UFFI:

Pool:

Front On: E Acre: .50-1.99

Zoning:

Hvdro:

Phone:

Water:

Sewer:

Water Supply:

Spec Desig:

Farm/Agr:

Waterfront:

Retirement