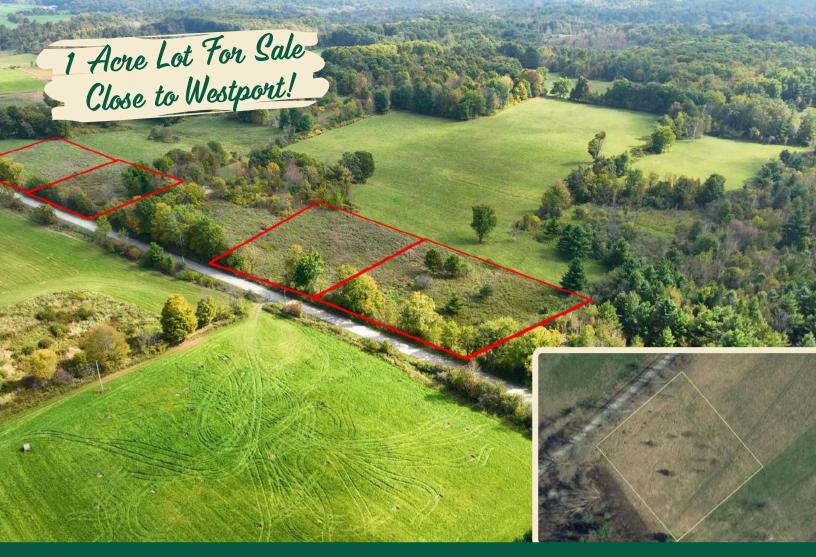

## PT 5 McAndrews Road, Westport, ON

This beautiful lot has approximately 200 feet of road frontage on the south side of McAndrews Road West and has an acre of land with fencing along the rear lot line.

It is on a township-maintained gravel road and is located only a short distance from Perth Road. It is just a quick trip for groceries into the beautiful Village of Westport or south to Kingston for bigger box stores. This lot is one of four lots available for sale and may be the site for your new country home that located a short distance from many lakes, trails for hiking and truly an amazing part of Ontario.