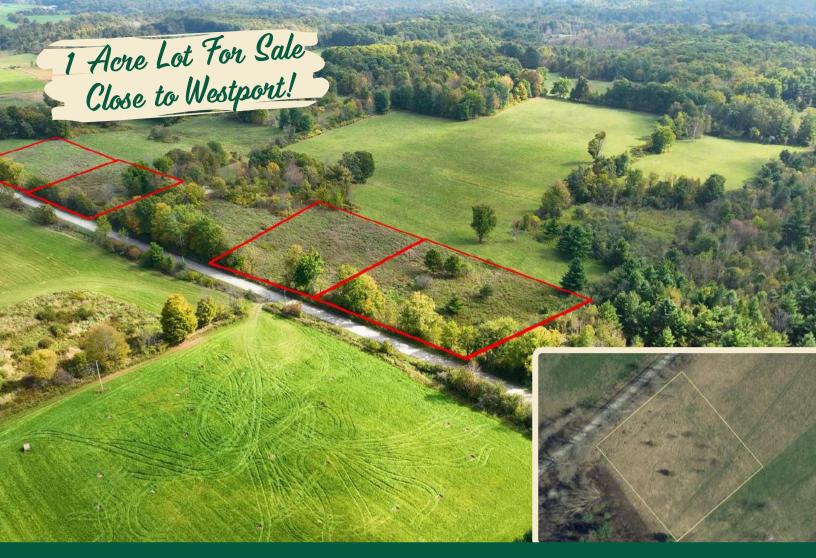

## PT 5 McAndrews Road, Westport, ON

This beautiful lot has approximately 200 feet of road frontage on the south side of McAndrews Road West and has an acre of land with fencing along the rear lot line.

It is on a township-maintained gravel road and is located only a short distance from Perth Road. It is just a quick trip for groceries into the beautiful Village of Westport or south to Kingston for bigger box stores. This lot is one of four lots available for sale and may be the site for your new country home that located a short distance from many lakes, trails for hiking and truly an amazing part of Ontario.