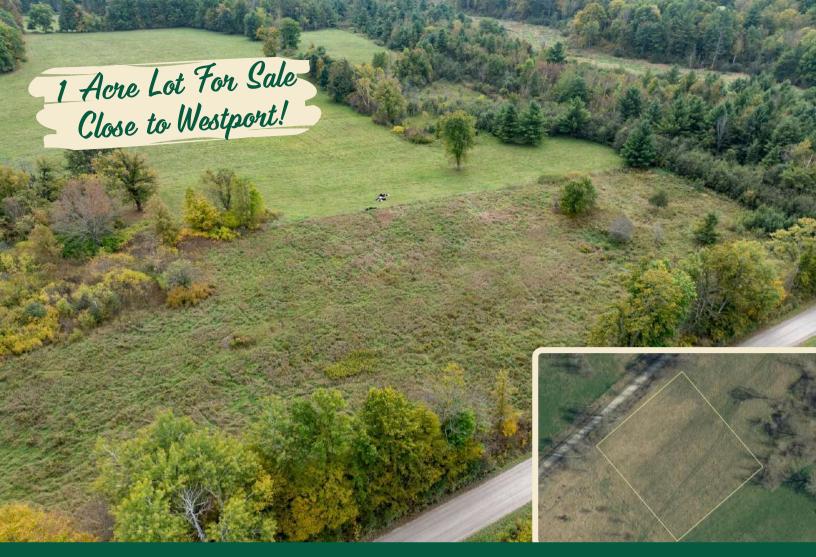

## PT 4 McAndrews Road, Westport, ON

# This beautiful lot has approximately 200 feet of road frontage on the south side of McAndrews Road West and has an acre of land with fencing along the rear lot line.

It is on a township-maintained gravel road and is located only a short distance from Perth Road. It is just a quick trip for groceries into the beautiful Village of Westport or south to Kingston for bigger box stores. This lot is one of four lots available for sale and may be the site for your new country home that located a short distance from many lakes, trails for hiking and truly an amazing part of Ontario.

#### **Features**

- This beautiful lot has approximately 200 feet of road frontage on the south side of McAndrews Road West and has an acre of land with fencing along the rear lot line.
- It is on a township-maintained gravel road and is located only a short distance from Perth Road.
- It is just a quick trip for groceries into the beautiful Village of Westport or south to Kingston for bigger box stores.
- This lot is one of four lots available for sale and may be the site for your new country home that located a short distance from many lakes, trails for hiking and truly an amazing part of Ontario.