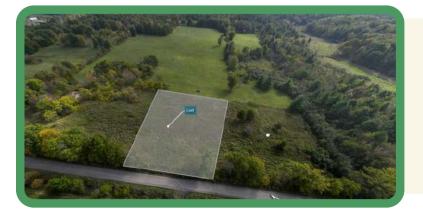

## **AERIAL IMAGES**

# This beautiful lot has approximately 200 feet of road frontage on the south side of McAndrews Road West and has an acre of land with fencing along the rear lot line.

It is on a township-maintained gravel road and is located only a short distance from Perth Road. It is just a quick trip for groceries into the beautiful Village of Westport or south to Kingston for bigger box stores. This lot is one of four lots available for sale and may be the site for your new country home that located a short distance from many lakes, trails for hiking and truly an amazing part of Ontario.

#### **Features**

- This beautiful lot has approximately 200 feet of road frontage on the south side of McAndrews Road West and has an acre of land with fencing along the rear lot line.
- It is on a township-maintained gravel road and is located only a short distance from Perth Road.
- It is just a quick trip for groceries into the beautiful Village of Westport or south to Kingston for bigger box stores.
- This lot is one of four lots available for sale and may be the site for your new country home that located a short distance from many lakes, trails for hiking and truly an amazing part of Ontario.

#### Remarks/Directions

Public Rmks: This beautiful lot has approximately 200 feet of road frontage on the south side of McAndrews Road West and has an acre of land with fencing along the rear lot line. It is on a township-maintained gravel road and is located only a short distance from Perth Road. It is just a quick trip for groceries into the beautiful Village of Westport or south to Kingston for bigger box stores. This lot is one of four lots available for sale and may be the site for your new country home that located a short distance from many lakes, trails for hiking and truly an amazing part of Ontario.