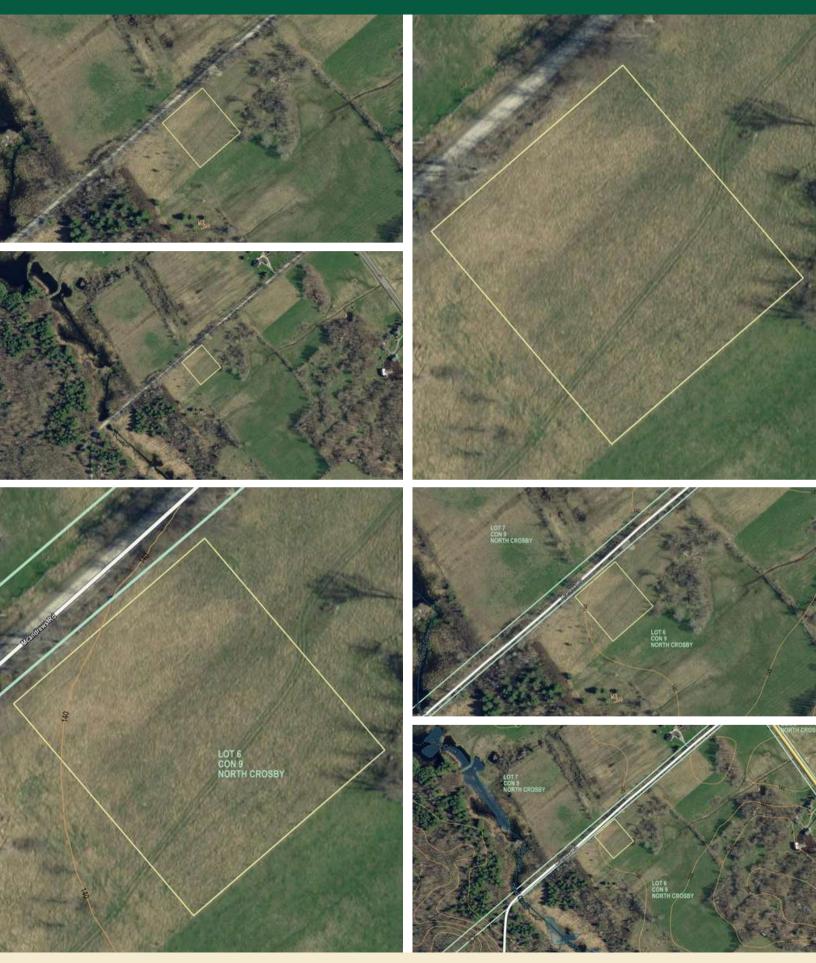

## **AERIAL IMAGES**

| Trans Type:         | Sale          |
|---------------------|---------------|
| Acres Range:        | 0.50-1.99     |
| Frontage:           | 200.00        |
| Lot Dimensions:     | 200 x 220     |
| Lot Irregularities: |               |
| Lot Shape:          | Rectangular   |
| Common Interest:    | Freehold/None |
| Tax Amt/Yr:         | \$8/2024      |
|                     |               |