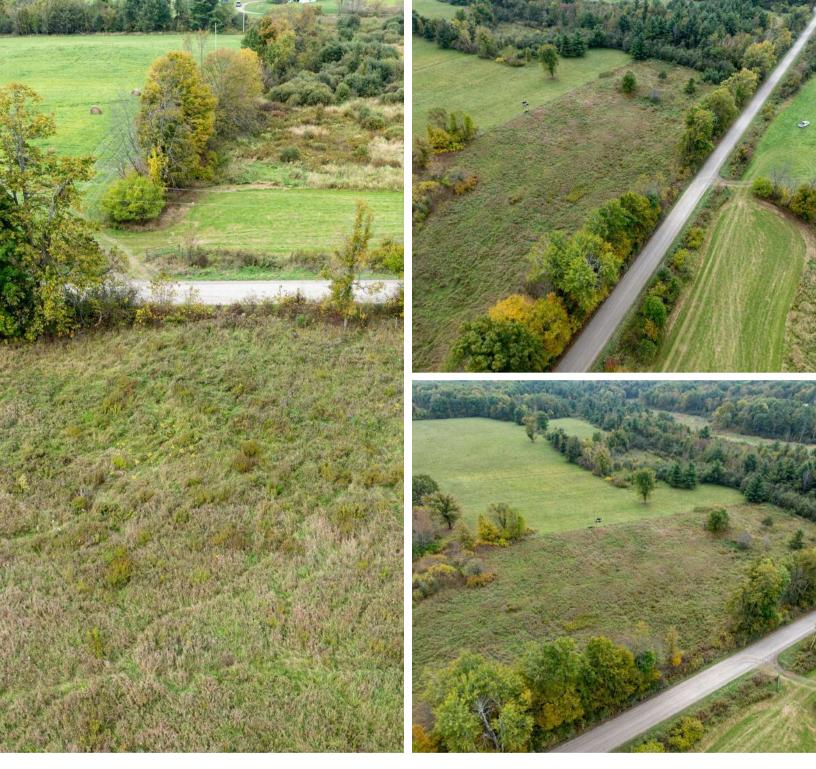

nce Realty, Brokerage

info@gurreathomes.com



Not intended to solicit clients under contract. The trademarks REALTOR®, REALTOR® and the REALTOR® logo are controlled by The Canadian Real Estate Association (CREA) and identify real estate professionals who are members of CREA. Used under license. The trademarks MLS®, Multiple Listing Service® and the associated logos are owned by The Canadian Real Estate Association (CREA) and identify the quality of services provided by real estate professionals who are members of CREA. Used under license.

Table of Contents

PT 4 McAndrews Road Westport, ON



| Features            | 3 |
|---------------------|---|
| Survey              | 4 |
| Aerial Images       | 5 |
| Interactive Links   | 6 |
| MLS Listing         | 7 |
| Contact Information | 8 |



#### **Features**

- This beautiful lot has approximately 200 feet of road frontage on the south side of McAndrews Road West and has an acre of land with fencing along the rear lot line.
- It is on a township-maintained gravel road and is located only a short distance from Perth Road.
- It is just a quick trip for groceries into the beautiful Village of Westport or south to Kingston for bigger box stores.
- This lot is one of four lots available for sale and may be the site for your new country home that located a short distance from many lakes, trails for hiking and truly an amazing part of Ontario.

#### Directions

• Perth Road to McAndrews Road. Turn west on McAndrews Road and follow to signs.

## **SURVEY**





## **AERIAL IMAGES**



## **INTERACTIVE LINKS**

### **Google Maps**