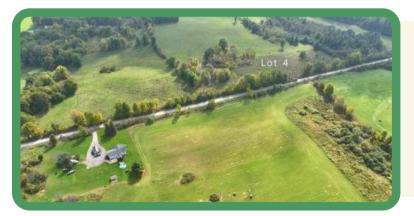

# This beautiful lot has approximately 200 feet of road frontage on the south side of McAndrews Road West and has an acre of land with fencing along the rear lot line.

It is on a township-maintained gravel road and is located only a short distance from Perth Road. It is just a quick trip for groceries into the beautiful Village of Westport or south to Kingston for bigger box stores. This lot is one of four lots available for sale and may be the site for your new country home that located a short distance from many lakes, trails for hiking and truly an amazing part of Ontario.

#### **Features**

- This beautiful lot has approximately 200 feet of road frontage on the south side of McAndrews Road West and has an acre of land with fencing along the rear lot line.
- It is on a township-maintained gravel road and is located only a short distance from Perth Road.
- It is just a quick trip for groceries into the beautiful Village of Westport or south to Kingston for bigger box stores.
- This lot is one of four lots available for sale and may be the site for your new country home that located a short distance from many lakes, trails for hiking and truly an amazing part of Ontario.