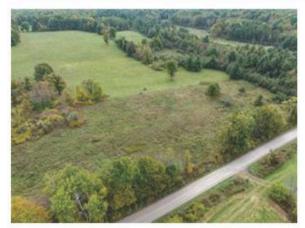

## **AERIAL IMAGES**

# This beautiful lot has approximately 200 feet of road frontage on the south side of McAndrews Road West and has an acre of land with fencing along the rear lot line.

It is on a township-maintained gravel road and is located only a short distance from Perth Road. It is just a quick trip for groceries into the beautiful Village of Westport or south to Kingston for bigger box stores. This lot is one of four lots available for sale and may be the site for your new country home that located a short distance from many lakes, trails for hiking and truly an amazing part of Ontario.

#### **Features**

- This beautiful lot has approximately 200 feet of road frontage on the south side of McAndrews Road West and has an acre of land with fencing along the rear lot line.
- It is on a township-maintained gravel road and is located only a short distance from Perth Road.
- It is just a quick trip for groceries into the beautiful Village of Westport or south to Kingston for bigger box stores.
- This lot is one of four lots available for sale and may be the site for your new country home that located a short distance from many lakes, trails for hiking and truly an amazing part of Ontario.

#### Remarks/Directions

Public Rmks: This beautiful lot has approximately 200 feet of road frontage on the south side of McAndrews Road West and has an acre of land with fencing along the rear lot line. It is on a township-maintained gravel road and is located only a short distance from Perth Road. It is just a quick trip for groceries into the beautiful Village of Westport or south to Kingston for bigger box stores. This lot is one of four lots available for sale and may be the site for your new country home that located a short distance from many lakes, trails for hiking and truly an amazing part of Ontario.