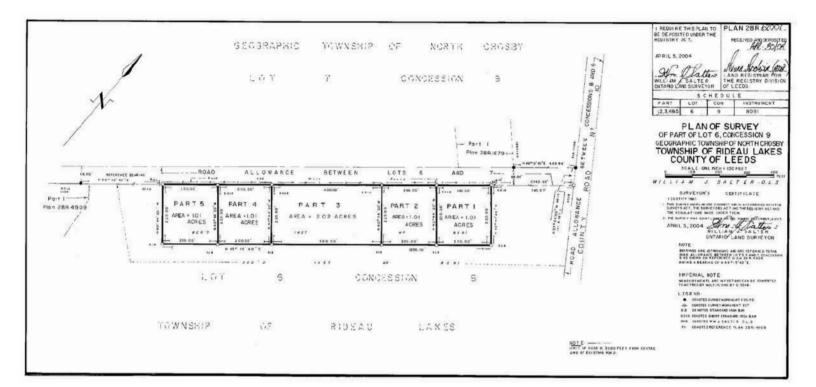

ive Links   | 6 |
| MLS Listing         | 7 |
| Contact Information | 8 |



#### **Features**

- This beautiful lot has approximately 200 feet of road frontage on the south side of McAndrews Road West and has an acre of land with fencing along the rear lot line.
- It is on a township-maintained gravel road and is located only a short distance from Perth Road.
- It is just a quick trip for groceries into the beautiful Village of Westport or south to Kingston for bigger box stores.
- This lot is one of four lots available for sale and may be the site for your new country home that located a short distance from many lakes, trails for hiking and truly an amazing part of Ontario.

#### Directions

• Perth Road to McAndrews Road. Turn west on McAndrews Road and follow to signs.

## **SURVEY**





## **AERIAL IMAGES**



## **INTERACTIVE LINKS**

### **Google Maps**





Scan the QR Code or Visit: <u>https://maps.app.goo.gl/</u> <u>xjjUcEydurDQxniB6</u>

### Video Tour





Scan the QR Code or Visit: https://youtu.be/EPQDTyoWPY0

#### Panorama





Scan the QR Code or Visit: https://360panos.org/panos/ McAndrewsRdLots1/

## **MLS LISTING**

### PT 4 MCANDREWS Road, Westport, Ontario K0G 1X0

Listing

Client Full Active / Land

#### PT 4 MCANDREWS Rd Westport

Listing ID: 40656299 Price: \$169,888/For Sale



Leeds and Grenville/Rideau Lakes/Rideau Lakes

ResidentialTax Amt/Yr:\$8/2024Zoning:RUDevel Chrg Pd:Official Plan:Site Plan Apprv:

| Trans Type:         | Sale          |
|---------------------|---------------|
| Acres Range:        | 0.50-1.99     |
| Frontage:           |