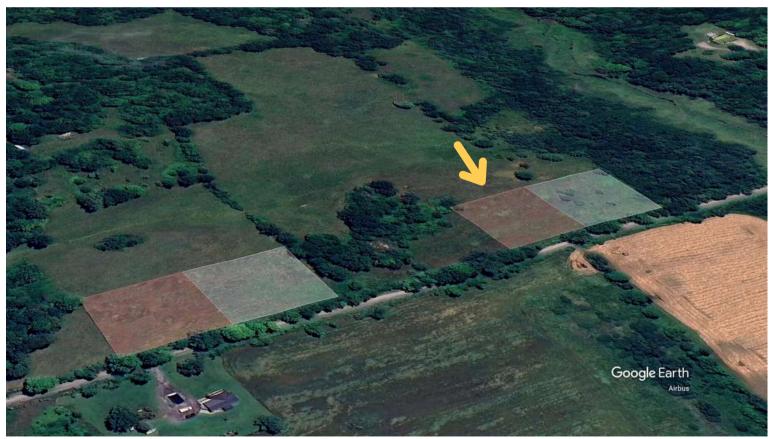

## **AERIAL IMAGES**

#### **Features**

- This beautiful lot has approximately 200 feet of road frontage on the south side of McAndrews Road West and has an acre of land with fencing along the rear lot line.
- It is on a township-maintained gravel road and is located only a short distance from Perth Road.
- It is just a quick trip for groceries into the beautiful Village of Westport or south to Kingston for bigger box stores.
- This lot is one of four lots available for sale and may be the site for your new country home that located a short distance from many lakes, trails for hiking and truly an amazing part of Ontario.