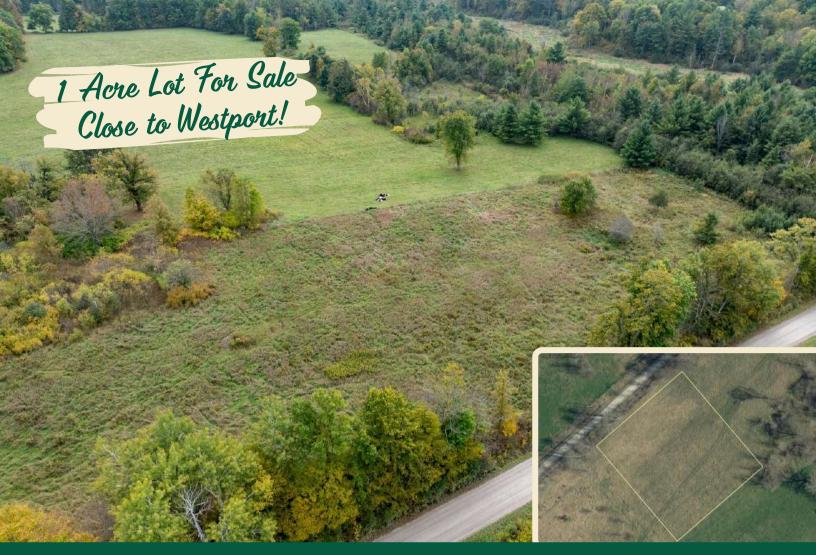

# PT 4 McAndrews Road, Westport, ON

This beautiful lot has approximately 200 feet of road frontage on the south side of McAndrews Road West and has an acre of land with fencing along the rear lot line.

It is on a township-maintained gravel road and is located only a short distance from Perth Road. It is just a quick trip for groceries into the beautiful Village of Westport or south to Kingston for bigger box stores. This lot is one of four lots available for sale and may be the site for your new country home that located a short distance from many lakes, trails for hiking and truly an amazing part of Ontario.

#### **Features**

- This beautiful lot has approximately 200 feet of road frontage on the south side of McAndrews Road West and has an acre of land with fencing along the rear lot line.
- It is on a township-maintained gravel road and is located only a short distance from Perth Road.
- It is just a quick trip for groceries into the beautiful Village of Westport or south to Kingston for bigger box stores.
- This lot is one of four lots available for sale and may be the site for your new country home that located a short distance from many lakes, trails for hiking and truly an amazing part of Ontario.

# **AERIAL IMAGES**

Page 4