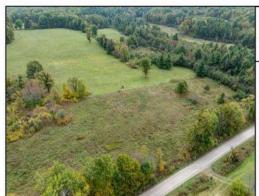

oad.
- It is just a quick trip for groceries into the beautiful Village of Westport or south to Kingston for bigger box stores.
- This lot is one of four lots available for sale and may be the site for your new country home that located a short distance from many lakes, trails for hiking and truly an amazing part of Ontario.

#### **Directions**

• Perth Road to McAndrews Road. Turn west on McAndrews Road and follow to signs.

## **SURVEY**





# **AERIAL IMAGES**



Page 4

# **INTERACTIVE LINKS**

## **Google Maps**





Scan the QR Code or Visit:

https://maps.app.goo.gl/ xjjUcEydurDQxniB6

### **Video Tour**





Scan the QR Code or Visit: https://youtu.be/EPQDTyoWPY0

#### **Panorama**





Scan the QR Code or Visit: https://360panos.org/panos/ McAndrewsRdLots1/

## **MLS LISTING**



PT 4 McAndrews Rd

Rideau Lakes Ontario K0G 1X0

Rideau Lakes 816 - Rideau Lakes (North Crosby) Twp Leeds and Grenville

SPIS: N Taxes: \$7.79/2024 DOM: 1

Front On: E

Vacant Land

Link:

Acre: .50-1.99 Bedrooms: 0

Washrooms: 0

N

Rms:

List: \$169,888 For: Sale

Lot: 200 x 220 Feet Irreg: Dir/Cross St: Perth Road

MLS#: X12008680

PIN#: 441050074

Possession Remarks: TBD

Kitchens: Fam Rm: Basement:

Fireplace/Stv: Heat: A/C:

Central Vac: N

Apx Age: Apx Sqft: Assessment: POTL:

POTL Mo Fee: Elevator/Lift: Laundry Lev: Phys Hdcap-Eqp: IN#. 441030074

Exterior: Drive: Gar/Gar Spcs:

Drive Park Spcs: Tot Prk Spcs: UFFI: Pool:

Energy Cert: Cert Level: GreenPIS: Prop Feat:

Level

Zoning: Cable TV:

Hydro: N
Gas: N
Phone: N
Water: None

Water Supply:

Sewer: None Spec Desig: Unknown

F