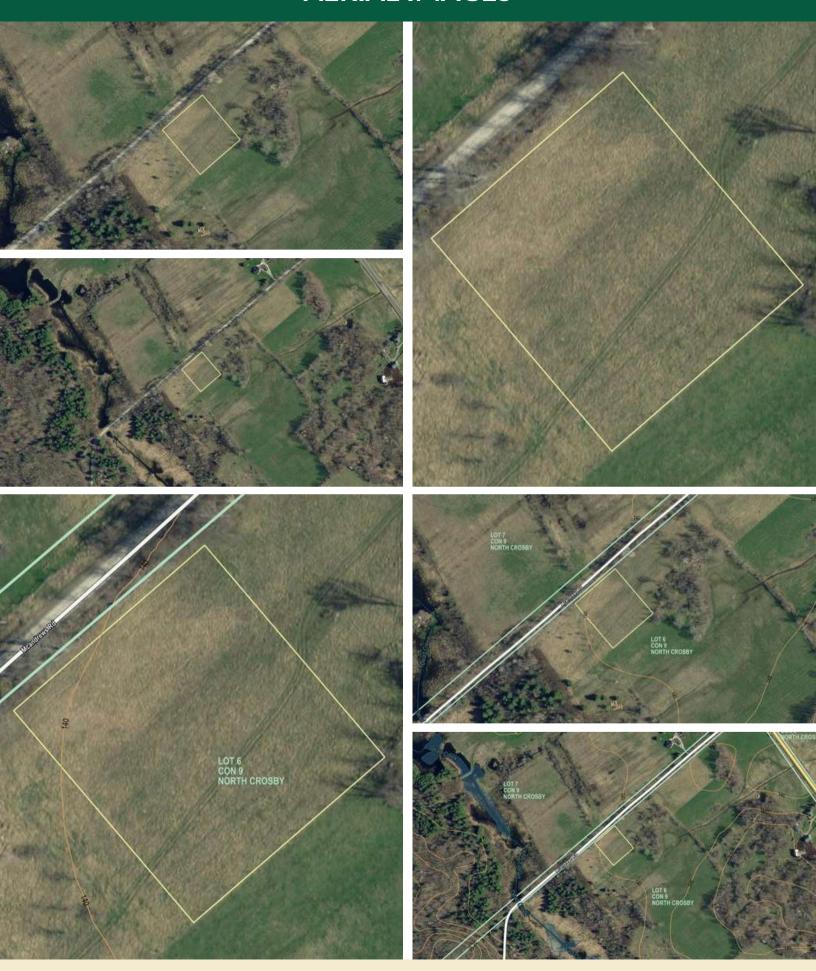

Links MLS Listing Contact Information |







#### **Features**

- This beautiful lot has approximately 200 feet of road frontage on the south side of McAndrews Road West and has an acre of land with fencing along the rear lot line.
- It is on a township-maintained gravel road and is located only a short distance from Perth Road.
- It is just a quick trip for groceries into the beautiful Village of Westport or south to Kingston for bigger box stores.
- This lot is one of four lots available for sale and may be the site for your new country home that located a short distance from many lakes, trails for hiking and truly an amazing part of Ontario.

#### **Directions**

• Perth Road to McAndrews Road. Turn west on McAndrews Road and follow to signs.

## **SURVEY**





# **AERIAL IMAGES**



Page 4

# **INTERACTIVE LINKS**

## **Google Maps**





Scan the QR Code or Visit:

https://maps.app.goo.gl/ xjjUcEydurDQxniB6

### **Video Tour**





Scan the QR Code or Visit: https://youtu.be/EPQDTyoWPY0

#### **Panorama**





Scan the QR Code or Visit: https://360panos.org/panos/ McAndrewsRdLots1/

## **MLS LISTING**



PT 4 McAndrews Rd

Rideau Lakes Ontario K0G 1X0

Rideau Lakes 816 - Rideau Lakes (North Crosby) Twp Leeds and Grenville

SPIS: N Taxes: \$7.79/2024 DOM: 1

Front On: E

Vacant Land

Link:

Acre: .50-1.99 Bedrooms: 0

Washrooms: 0

N

Rms:

List: \$169,888 For: Sale

Lot: 200 x 220 Feet Irreg: Dir/Cross St: Perth Road

MLS#: X12008680

PIN#: 441050074

Possession Remarks: TBD

Kitchens: Fam Rm: Basement:

Fireplace/Stv: Heat: A/C:

Central Vac: N

Apx Age: Apx Sqft: