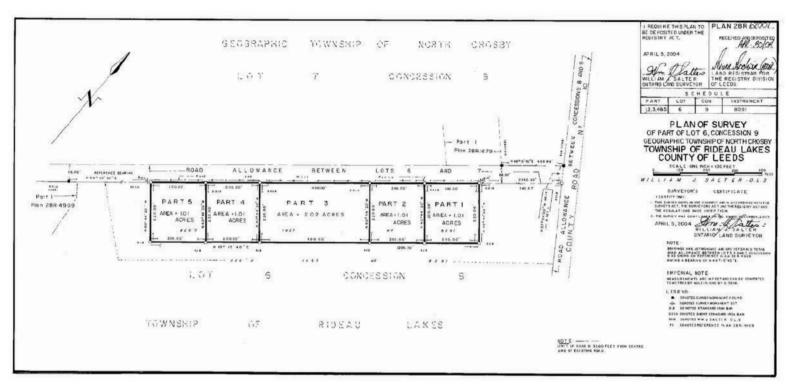

Aerial Images Interactive Links MLS Listing Contact Information |







#### **Features**

- This beautiful lot has approximately 200 feet of road frontage on the south side of McAndrews Road West and has an acre of land with fencing along the rear lot line.
- It is on a township-maintained gravel road and is located only a short distance from Perth Road.
- It is just a quick trip for groceries into the beautiful Village of Westport or south to Kingston for bigger box stores.
- This lot is one of four lots available for sale and may be the site for your new country home that located a short distance from many lakes, trails for hiking and truly an amazing part of Ontario.

#### **Directions**

• Perth Road to McAndrews Road. Turn west on McAndrews Road and follow to signs.

## **SURVEY**





# **AERIAL IMAGES**



Page 4

# **INTERACTIVE LINKS**

## **Google Maps**





Scan the QR Code or Visit:

https://maps.app.goo.gl/ xjjUcEydurDQxniB6

### **Video Tour**





Scan the QR Code or Visit: https://youtu.be/EPQDTyoWPY0

#### **Panorama**





Scan the QR Code or Visit: https://360panos.org/panos/ McAndrewsRdLots1/

## **MLS LISTING**



PT 4 McAndrews Rd

Rideau Lakes Ontario K0G 1X0

Rideau Lakes 816 - Rideau Lakes (North Crosby) Twp Leeds and Grenville

SPIS: N Taxes: \$7.79/2024 DOM: 1

Front On: E

Vacant Land

Link:

Acre: .50-1.99 Bedrooms: 0

Washrooms: 0

N

Rms:

List: \$169,888 For: Sale

Lot: 200 x 220 Feet Irreg: Dir/Cross St: Perth Road

MLS#: X12008680

PIN#: 441050074

Possession Remarks: TBD

Kitchens: Fam Rm: Basement:

Fireplace/Stv: Heat: A/C:

Central V