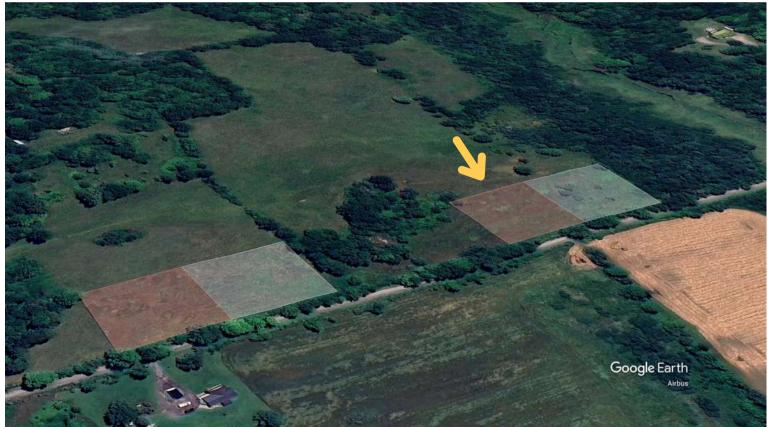

rial Images Interactive Links MLS Listing Contact Information |







#### **Features**

- This beautiful lot has approximately 200 feet of road frontage on the south side of McAndrews Road West and has an acre of land with fencing along the rear lot line.
- It is on a township-maintained gravel road and is located only a short distance from Perth Road.
- It is just a quick trip for groceries into the beautiful Village of Westport or south to Kingston for bigger box stores.
- This lot is one of four lots available for sale and may be the site for your new country home that located a short distance from many lakes, trails for hiking and truly an amazing part of Ontario.

#### **Directions**

• Perth Road to McAndrews Road. Turn west on McAndrews Road and follow to signs.

## **SURVEY**





# **AERIAL IMAGES**



Page 4

# **INTERACTIVE LINKS**

## **Google Maps**





Scan the QR Code or Visit:

https://maps.app.goo.gl/ xjjUcEydurDQxniB6

### **Video Tour**





Scan the QR Code or Visit: https://youtu.be/EPQDTyoWPY0

#### **Panorama**





Scan the QR Code or Visit: https://360panos.org/panos/ McAndrewsRdLots1/

## **MLS LISTING**



PT 4 McAndrews Rd

Rideau Lakes Ontario K0G 1X0

Rideau Lakes 816 - Rideau Lakes (North Crosby) Twp Leeds and Grenville

SPIS: N Taxes: \$7.79/2024 DOM: 1

Front On: E

Vacant Land

Link:

Acre: .50-1.99 Bedrooms: 0

Washrooms: 0

N

Rms:

List: \$169,888 For: Sale

Lot: 200 x 220 Feet Irreg: Dir/Cross St: Perth Road

MLS#: X12008680

PIN#: 441050074

Possession Remarks: TBD

Kitchens: Fam Rm: Basement:

Fireplace/Stv: Heat: A/C:

Central Vac