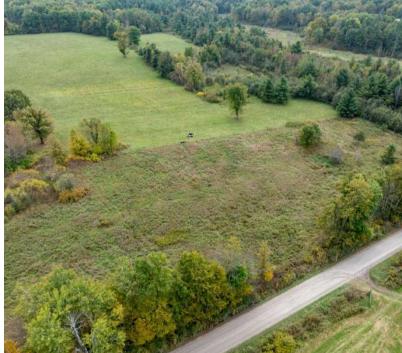

e from Perth Road. It is just a quick trip for groceries into the beautiful Village of Westport or south to Kingston for bigger box stores. This lot is one of four lots available for sale and may be the site for your new country home that located a short distance from many lakes, trails for hiking and truly an amazing part of Ontario.



X12008680



\$169,888



**1.01 Acres** 





www.gurreathomes.com

(613) 273-9595





| PT 4 McAndrews Road<br>Westport, ON |                                                                                 |
|-------------------------------------|---------------------------------------------------------------------------------|
| COURR<br>REAL ESTATE GROUP          | Features Survey Aerial Images Interactive Links MLS Listing Contact Information |







#### **Features**

- This beautiful lot has approximately 200 feet of road frontage on the south side of McAndrews Road West and has an acre of land with fencing along the rear lot line.
- It is on a township-maintained gravel road and is located only a short distance from Perth Road.
- It is just a quick trip for groceries into the beautiful Village of Westport or south to Kingston for bigger box stores.
- This lot is one of four lots available for sale and may be the site for your new country home that located a short distance from many lakes, trails for hiking and truly an amazing part of Ontario.

#### **Directions**

• Perth Road to McAndrews Road. Turn west on McAndrews Road and follow to signs.

## **SURVEY**





# **AERIAL IMAGES**



Page 4

# **INTERACTIVE LINKS**

## **Google