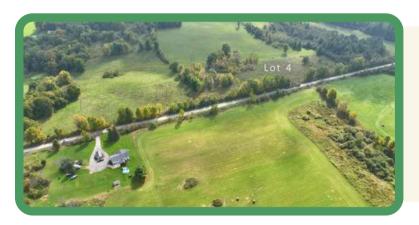

f McAndrews Road West and has an acre of land with fencing along the rear lot line.
- It is on a township-maintained gravel road and is located only a short distance from Perth Road.
- It is just a quick trip for groceries into the beautiful Village of Westport or south to Kingston for bigger box stores.
- This lot is one of four lots available for sale and may be the site for your new country home that located a short distance from many lakes, trails for hiking and truly an amazing part of Ontario.

#### **Directions**

• Perth Road to McAndrews Road. Turn west on McAndrews Road and follow to signs.

## **SURVEY**





# **AERIAL IMAGES**



Page 4

# **INTERACTIVE LINKS**

## **Google Maps**





Scan the QR Code or Visit:

https://maps.app.goo.gl/ xjjUcEydurDQxniB6

### **Video Tour**





Scan the QR Code or Visit: https://youtu.be/EPQDTyoWPY0

#### **Panorama**





Scan the QR Code or Visit: https://360panos.org/panos/ McAndrewsRdLots1/

## **MLS LISTING**



PT 4 McAndrews Rd

Rideau Lakes Ontario K0G 1X0

Rideau Lakes 816 - Rideau Lakes (North Crosby) Twp Leeds and Grenville

SPIS: N Taxes: \$7.79/2024 DOM: 1

Front On: E

Vacant Land

Link:

Acre: .50-1.99 Bedrooms: 0

Washrooms: 0

N

Rms:

List: \$169,888 For: Sale

Lot: 200 x 220 Feet Irreg: Dir/Cross St: Perth Road

MLS#: X12008680

PIN#: 441050074

Possession Remarks: TBD

Kitchens: Fam Rm: Basement:

Fireplace/Stv: Heat: A/C:

Central Vac: N

Apx Age: Apx Sqft: Assessment: POTL:

POTL Mo Fee: Elevator/Lift: Laundry Lev: Phys Hdcap-Eqp: IN#. 441030074

Exterior: Drive: Gar/Gar Spcs:

Drive Park Spcs: Tot Prk S