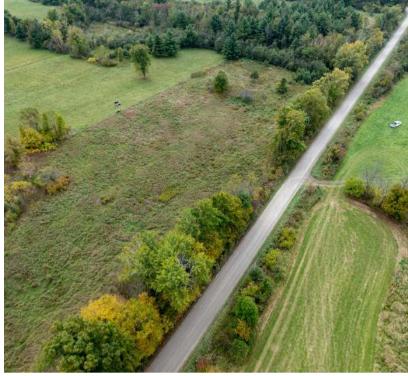

nce from Perth Road. It is just a quick trip for groceries into the beautiful Village of Westport or south to Kingston for bigger box stores. This lot is one of four lots available for sale and may be the site for your new country home that located a short distance from many lakes, trails for hiking and truly an amazing part of Ontario.



X12008680



\$169,888



**1.01 Acres** 





www.gurreathomes.com

(613) 273-9595





| PT 4 McAndrews Road<br>Westport, ON |                                                                                 |
|-------------------------------------|---------------------------------------------------------------------------------|
| COURR<br>REAL ESTATE GROUP          | Features Survey Aerial Images Interactive Links MLS Listing Contact Information |







#### **Features**

- This beautiful lot has approximately 200 feet of road frontage on the south side of McAndrews Road West and has an acre of land with fencing along the rear lot line.
- It is on a township-maintained gravel road and is located only a short distance from Perth Road.
- It is just a quick trip for groceries into the beautiful Village of Westport or south to Kingston for bigger box stores.
- This lot is one of four lots available for sale and may be the site for your new country home that located a short distance from many lakes, trails for hiking and truly an amazing part of Ontario.

#### **Directions**

• Perth Road to McAndrews Road. Turn west on McAndrews Road and follow to signs.

## **SURVEY**





# **AERIAL IMAGES**



Page 4

# **INTERACTIVE LINKS**

## **Goog