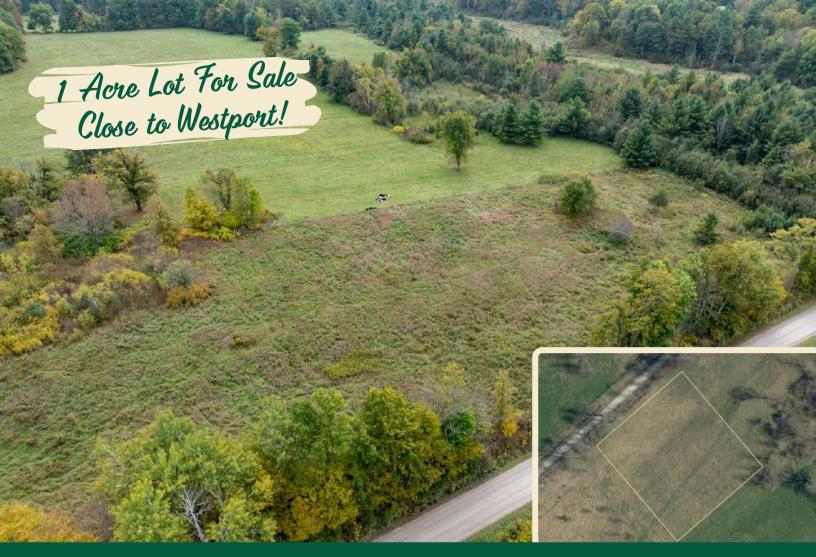

## PT 4 McAndrews Road, Westport, ON

## This beautiful lot has approximately 200 feet of road frontage on the south side of McAndrews Road West and has an acre of land with fencing along the rear lot line.

It is on a township-maintained gravel road and is located only a short distance from Perth Road. It is just a quick trip for groceries into the beautiful Village of Westport or south to Kingston for bigger box stores. This lot is one of four lots available for sale and may be the site for your new country home that located a short distance from many lakes, trails for hiking and truly an amazing part of Ontario.