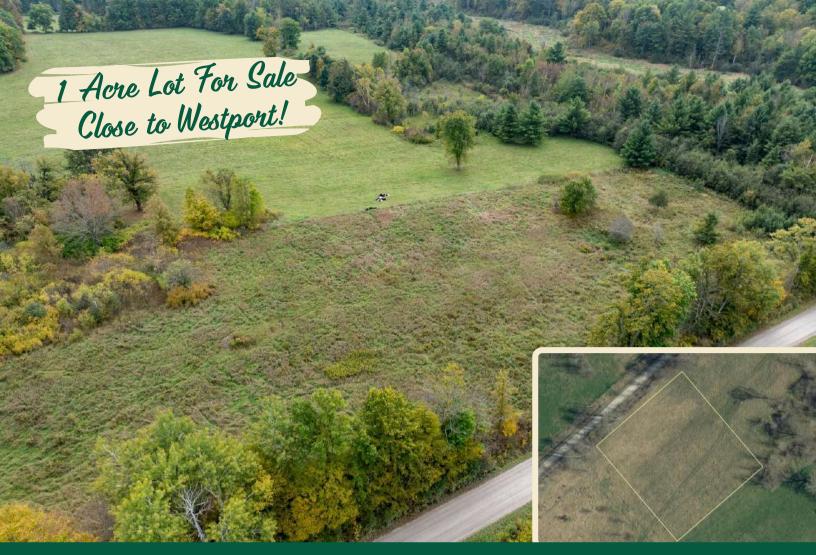

## PT 4 McAndrews Road, Westport, ON

This beautiful lot has approximately 200 feet of road frontage on the south side of McAndrews Road West and has an acre of land with fencing along the rear lot line.

It is on a township-maintained gravel road and is located only a short distance from Perth Road. It is just a quick trip for groceries into the beautiful Village of Westport or south to Kingston for bigger box stores. This lot is one of four lots available for sale and may be the site for your new country home that located a short distance from many lakes, trails for hiking and truly an amazing part of Ontario.