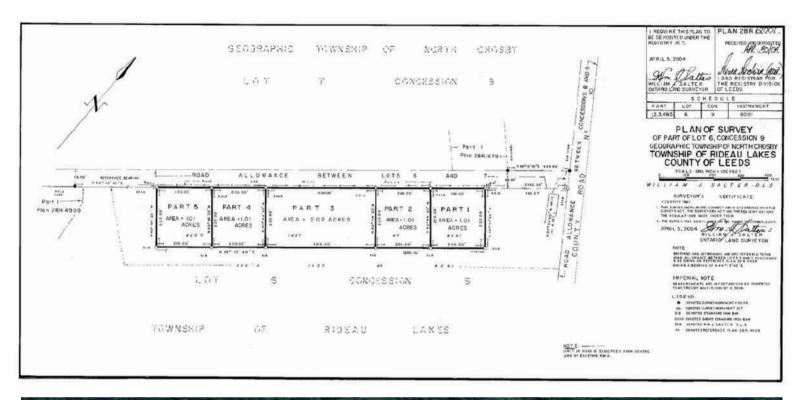

## **SURVEY**

Property Information Legal Desc: PT LT 6 CON 9 NORTH CROSBY PT 2 28R12001; RIDEAU LAKES

Zoning: RU Survey: Yes/ 2004

Hold Over Days: Assess Val/Year: \$2,800/2016 441050076 **PIN 2:** ROII: 083183905412205 Occupant Type: