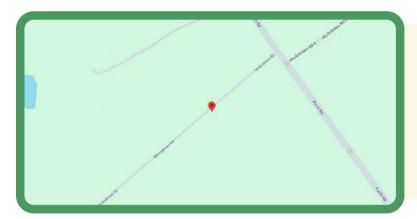

### **Google Maps**

Scan the QR Code or Visit: https://maps.app.goo.gl/ WmWdgBkWKWMer4BF9