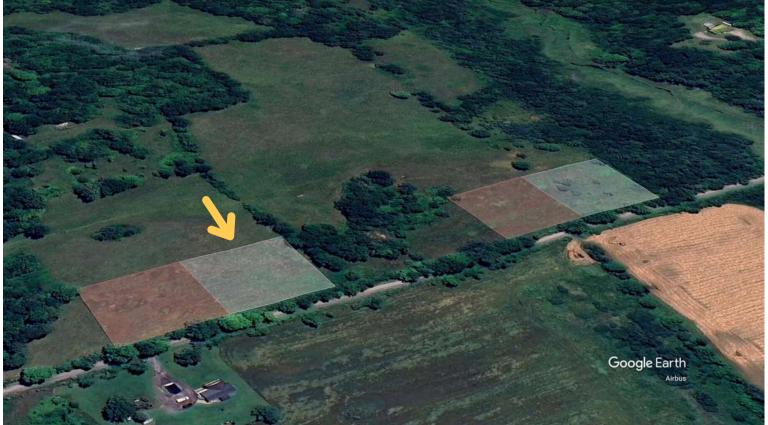

| 6 |
| MLS Listing         | 7 |
| Contact Information | 8 |









#### **Features**

- This beautiful lot has approximately 200 feet of road frontage on the south side of McAndrews Road West and has an acre of land with fencing along the rear lot line.
- It is on a township-maintained gravel road and is located only a short distance from Perth Road.
- It is just a quick trip for groceries into the beautiful Village of Westport or south to Kingston for bigger box stores.
- This lot is one of four lots available for sale and may be the site for your new country home that located a short distance from many lakes, trails for hiking and truly an amazing part of Ontario.

#### **Directions**

• Perth Road to McAndrews Road. Turn west on McAndrews Road and follow to signs.

## **SURVEY**





## **AERIAL IMAGES**



Page 4

## **INTERACTIVE LINKS**

### **Google Maps**





Scan the QR Code or Visit: https://maps.app.goo.gl/ WmWdgBkWKWMer4BF9

#### **Video Tour**





Scan the QR Code or Visit: https://youtu.be/EPQDTyoWPY0

#### **Panorama**





Scan the QR Code or Visit: https://360panos.org/panos/ McAndrewsRdLots1/

#### **MLS LISTING**

#### PT 2 MCANDREWS Road, Westport, Ontario K0G 1X0

Listing

Client Full

PT 2 MCANDREWS Rd Westport

Active / Land Price: \$169,888/For Sale



#### Leeds and Grenville/Rideau Lakes/Rideau Lakes Residential

Tax Amt/Yr: \$8/2024 Trans Type: Zoning: Acres Range: RU Devel Chra Pd: Frontage: Official Plan: Lot Dimensions:

Site Plan Apprv: Lot Irregularities:

Lot Shape: Rectangular Common Interest: Freehold/None

Listing ID: 40656315

Sale