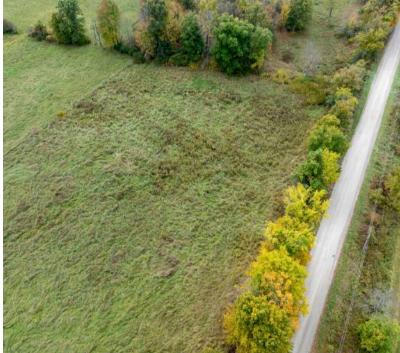

ravel road and is located only a short distance from Perth Road. It is just a quick trip for groceries into the beautiful Village of Westport or south to Kingston for bigger box stores. This lot is one of four lots available for sale and may be the site for your new country home that located a short distance from many lakes, trails for hiking and truly an amazing part of Ontario.



40656315



\$169,888



**1.01 Acres** 



Tammy & Heath Gurr

Royal LePage ProAlliance Realty, Brokerage

info@gurreathomes.com





www.gurreathomes.com

(613) 273-9595





PT 2 McAndrews Road Westport, ON

| Features            | 3 |
|---------------------|---|
| Survey              | 4 |
| Aerial Images       | 5 |
| Interactive Links   | 6 |
| MLS Listing         | 7 |
| Contact Information | 8 |









#### **Features**

- This beautiful lot has approximately 200 feet of road frontage on the south side of McAndrews Road West and has an acre of land with fencing along the rear lot line.
- It is on a township-maintained gravel road and is located only a short distance from Perth Road.
- It is just a quick trip for groceries into the beautiful Village of Westport or south to Kingston for bigger box stores.
- This lot is one of four lots available for sale and may be the site for your new country home that located a short distance from many lakes, trails for hiking and truly an amazing part of Ontario.

#### **Directions**

• Perth Road to McAndrews Road. Turn west on McAndrews Road and follow to signs.

## **SURVEY**





## **AERIAL IMAGES**



Page 4

## **INTERACTIVE LINKS**

### **Goo