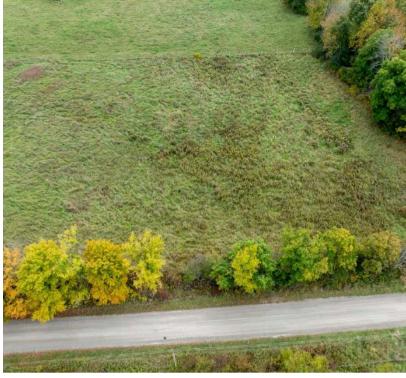

gravel road and is located only a short distance from Perth Road. It is just a quick trip for groceries into the beautiful Village of Westport or south to Kingston for bigger box stores. This lot is one of four lots available for sale and may be the site for your new country home that located a short distance from many lakes, trails for hiking and truly an amazing part of Ontario.



40656315



\$169,888



**1.01 Acres** 



Tammy & Heath Gurr

Royal LePage ProAlliance Realty, Brokerage

info@gurreathomes.com





www.gurreathomes.com

(613) 273-9595





PT 2 McAndrews Road Westport, ON

| Features            | 3 |
|---------------------|---|
| Survey              | 4 |
| Aerial Images       | 5 |
| Interactive Links   | 6 |
| MLS Listing         | 7 |
| Contact Information | 8 |









#### **Features**

- This beautiful lot has approximately 200 feet of road frontage on the south side of McAndrews Road West and has an acre of land with fencing along the rear lot line.
- It is on a township-maintained gravel road and is located only a short distance from Perth Road.
- It is just a quick trip for groceries into the beautiful Village of Westport or south to Kingston for bigger box stores.
- This lot is one of four lots available for sale and may be the site for your new country home that located a short distance from many lakes, trails for hiking and truly an amazing part of Ontario.

#### **Directions**

• Perth Road to McAndrews Road. Turn west on McAndrews Road and follow to signs.

## **SURVEY**





## **AERIAL IMAGES**



Page 4

## **INTERACTIVE LINKS**

### **G