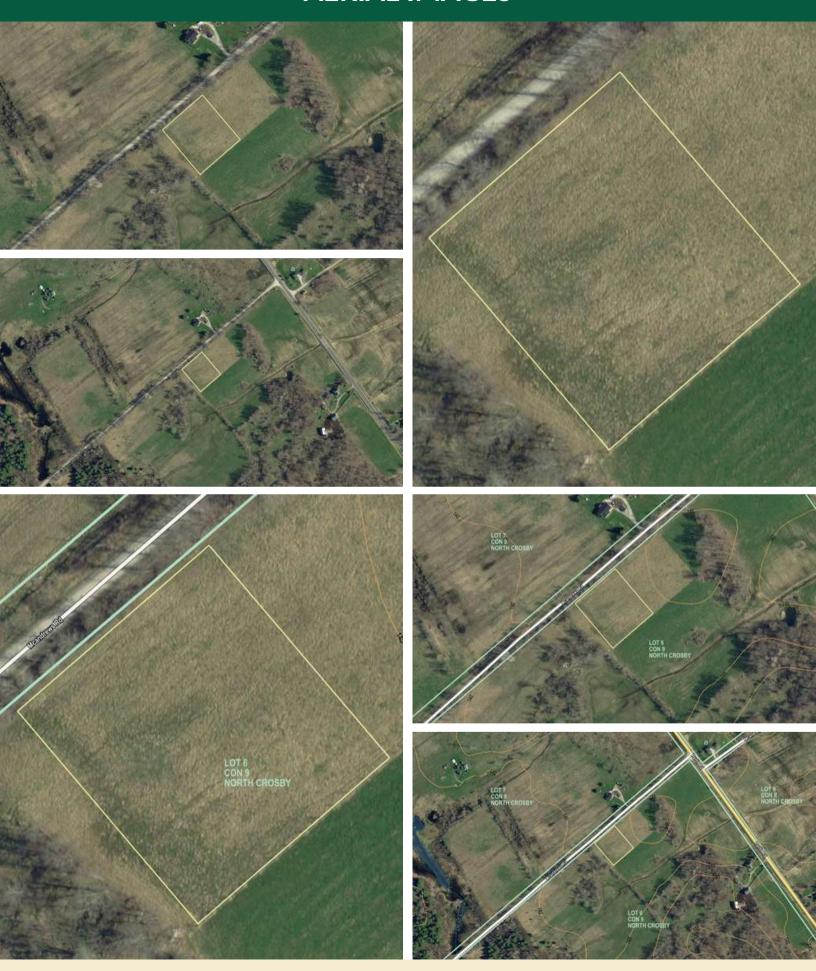

| 7 |
| Contact Information | 8 |









#### **Features**

- This beautiful lot has approximately 200 feet of road frontage on the south side of McAndrews Road West and has an acre of land with fencing along the rear lot line.
- It is on a township-maintained gravel road and is located only a short distance from Perth Road.
- It is just a quick trip for groceries into the beautiful Village of Westport or south to Kingston for bigger box stores.
- This lot is one of four lots available for sale and may be the site for your new country home that located a short distance from many lakes, trails for hiking and truly an amazing part of Ontario.

#### **Directions**

• Perth Road to McAndrews Road. Turn west on McAndrews Road and follow to signs.

## **SURVEY**





## **AERIAL IMAGES**



Page 4

## **INTERACTIVE LINKS**

### **Google Maps**





Scan the QR Code or Visit: https://maps.app.goo.gl/ WmWdgBkWKWMer4BF9

#### **Video Tour**





Scan the QR Code or Visit: https://youtu.be/EPQDTyoWPY0

#### **Panorama**





Scan the QR Code or Visit: https://360panos.org/panos/ McAndrewsRdLots1/

#### **MLS LISTING**

#### PT 2 MCANDREWS Road, Westport, Ontario K0G 1X0

Listing

Client Full

PT 2 MCANDREWS Rd Westport

Active / Land Price: \$169,888/For Sale



#### Leeds and Grenville/Rideau Lakes/Rideau Lakes Residential

Tax Amt/Yr: \$8/2024 Trans Type: Zoning: Acres Range: RU Devel Chra Pd: Frontage: Official Plan: Lot Dimensions:

Site Plan Apprv: Lot Irregularities:

Lot Shape: Rectangular Common Interest: Freehold/None

Listing ID: 40656315

Sale 0.50-1.99

East

200.00