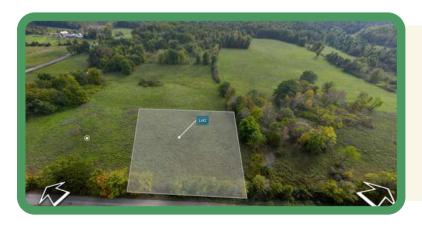

## **AERIAL IMAGES**

Page 4

## PT 2 McAndrews Road, Westport, ON

This beautiful lot has approximately 200 feet of road frontage on the south side of McAndrews Road West and has an acre of land with fencing along the rear lot line.

#### **Features**

- This beautiful lot has approximately 200 feet of road frontage on the south side of McAndrews Road West and has an acre of land with fencing along the rear lot line.
- It is on a township-maintained gravel road and is located only a short distance from Perth Road.
- It is just a quick trip for groceries into the beautiful Village of Westport or south to Kingston for bigger box stores.
- This lot is one of four lots available for sale and may be the site for your new country home that located a short distance from many lakes, trails for hiking and truly an amazing part of Ontario.