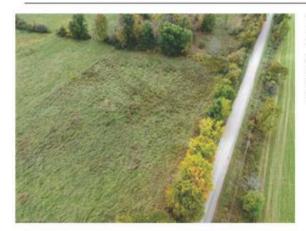

## **AERIAL IMAGES**

Page 4

## PT 2 McAndrews Road, Westport, ON

This beautiful lot has approximately 200 feet of road frontage on the south side of McAndrews Road West and has an acre of land with fencing along the rear lot line.

#### **Features**

- This beautiful lot has approximately 200 feet of road frontage on the south side of McAndrews Road West and has an acre of land with fencing along the rear lot line.
- It is on a township-maintained gravel road and is located only a short distance from Perth Road.
- It is just a quick trip for groceries into the beautiful Village of Westport or south to Kingston for bigger box stores.
- This lot is one of four lots available for sale and may be the site for your new country home that located a short distance from many lakes, trails for hiking and truly an amazing part of Ontario.