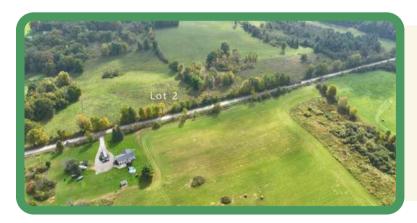

## **AERIAL IMAGES**

Page 4

## PT 2 McAndrews Road, Westport, ON

This beautiful lot has approximately 200 feet of road frontage on the south side of McAndrews Road West and has an acre of land with fencing along the rear lot line.

#### **Features**

- This beautiful lot has approximately 200 feet of road frontage on the south side of McAndrews Road West and has an acre of land with fencing along the rear lot line.
- It is on a township-maintained gravel road and is located only a short distance from Perth Road.
- It is just a quick trip for groceries into the beautiful Village of Westport or south to Kingston for bigger box stores.
- This lot is one of four lots available for sale and may be the site for your new country home that located a short distance from many lakes, trails for hiking and truly an amazing part of Ontario.