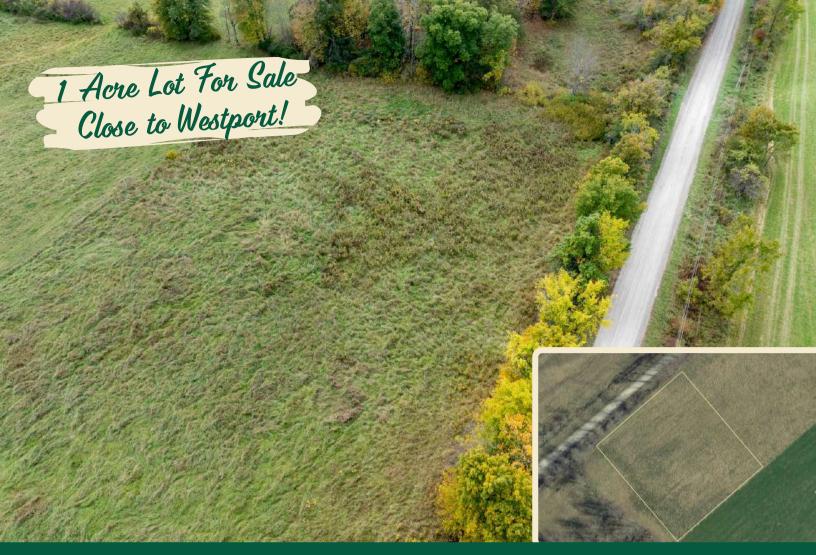

## PT 2 McAndrews Road, Westport, ON

This beautiful lot has approximately 200 feet of road frontage on the south side of McAndrews Road West and has an acre of land with fencing along the rear lot line.

It is on a township-maintained gravel road and is located only a short distance from Perth Road. It is just a quick trip for groceries into the beautiful Village of Westport or south to Kingston for bigger box stores. This lot is one of four lots available for sale and may be the site for your new country home that located a short distance from many lakes, trails for hiking and truly an amazing part of Ontario.

#### **Features**

- This beautiful lot has approximately 200 feet of road frontage on the south side of McAndrews Road West and has an acre of land with fencing along the rear lot line.
- It is on a township-maintained gravel road and is located only a short distance from Perth Road.
- It is just a quick trip for groceries into the beautiful Village of Westport or south to Kingston for bigger box stores.
- This lot is one of four lots available for sale and may be the site for your new country home that located a short distance from many lakes, trails for hiking and truly an amazing part of Ontario.

## **AERIAL IMAGES**

Page 4