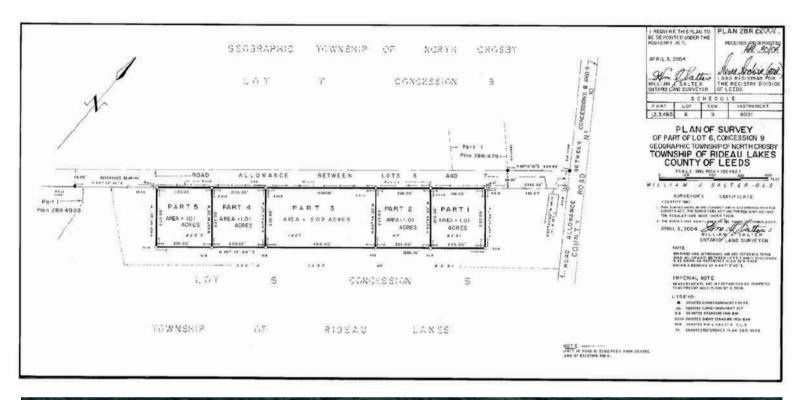

## **SURVEY**

None

Unknown

List: \$169,888 For: Sale

Taxes: \$7.79/2024 SPIS: N

Vacant Land

Link: Acre: .50-1.99 Bedrooms: 0 Washrooms: 0

Lot: 200 x 220 Feet Irreg: Dir/Cross St: Perth Road

Exterior: