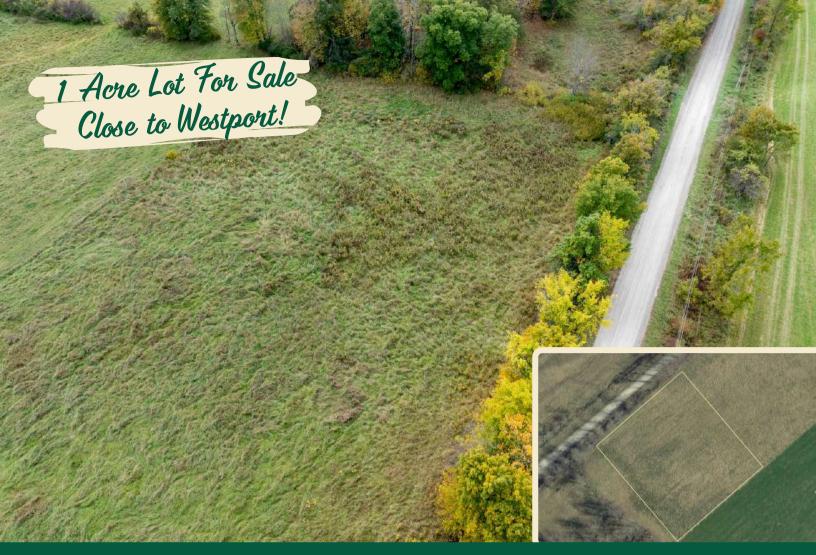

# PT 2 McAndrews Road, Westport, ON

This beautiful lot has approximately 200 feet of road frontage on the south side of McAndrews Road West and has an acre of land with fencing along the rear lot line.

#### **Features**

- This beautiful lot has approximately 200 feet of road frontage on the south side of McAndrews Road West and has an acre of land with fencing along the rear lot line.
- It is on a township-maintained gravel road and is located only a short distance from Perth Road.
- It is just a quick trip for groceries into the beautiful Village of Westport or south to Kingston for bigger box stores.
- This lot is one of four lots available for sale and may be the site for your new country home that located a short distance from many lakes, trails for hiking and truly an amazing part of Ontario.