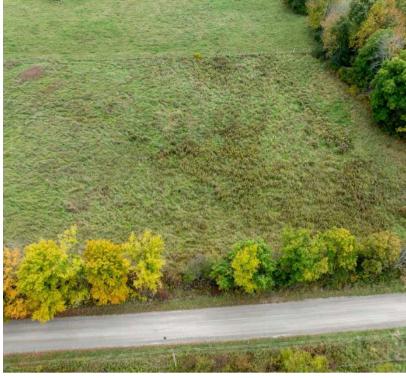

gravel road and is located only a short distance from Perth Road. It is just a quick trip for groceries into the beautiful Village of Westport or south to Kingston for bigger box stores. This lot is one of four lots available for sale and may be the site for your new country home that located a short distance from many lakes, trails for hiking and truly an amazing part of Ontario.



X12008671



\$169,888



**1.01 Acres** 



Tammy & Heath Gurr

Royal LePage ProAlliance Realty, Brokerage

info@gurreathomes.com





www.gurreathomes.com

(613) 273-9595





PT 2 McAndrews Road Westport, ON

| Features            | 3 |
|---------------------|---|
| Survey              | 4 |
| Aerial Images       | 5 |
| Interactive Links   | 6 |
| MLS Listing         | 7 |
| Contact Information | 8 |









#### **Features**

- This beautiful lot has approximately 200 feet of road frontage on the south side of McAndrews Road West and has an acre of land with fencing along the rear lot line.
- It is on a township-maintained gravel road and is located only a short distance from Perth Road.
- It is just a quick trip for groceries into the beautiful Village of Westport or south to Kingston for bigger box stores.
- This lot is one of four lots available for sale and may be the site for your new country home that located a short distance from many lakes, trails for hiking and truly an amazing part of Ontario.

#### **Directions**

• Perth Road to McAndrews Road. Turn west on McAndrews Road and follow to signs.

## **SURVEY**





# **AERIAL IMAGES**



Page 4

# **INTERACTIVE LINKS**

## **Goog