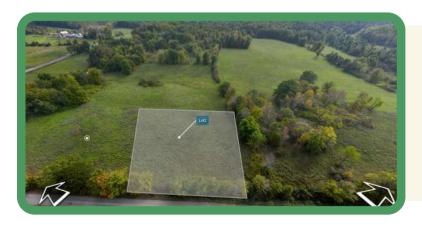

ine.
- It is on a township-maintained gravel road and is located only a short distance from Perth Road.
- It is just a quick trip for groceries into the beautiful Village of Westport or south to Kingston for bigger box stores.
- This lot is one of four lots available for sale and may be the site for your new country home that located a short distance from many lakes, trails for hiking and truly an amazing part of Ontario.

#### **Directions**

• Perth Road to McAndrews Road. Turn west on McAndrews Road and follow to signs.

## **SURVEY**





# **AERIAL IMAGES**



Page 4

# **INTERACTIVE LINKS**

## **Google Maps**





Scan the QR Code or Visit: https://maps.app.goo.gl/ WmWdgBkWKWMer4BF9

### **Video Tour**





Scan the QR Code or Visit: https://youtu.be/EPQDTyoWPY0

#### **Panorama**





Scan the QR Code or Visit: https://360panos.org/panos/ McAndrewsRdLots1/

## **MLS LISTING**



PT 2 McAndrews Rd

Rideau Lakes Ontario K0G 1X0

Rideau Lakes 816 - Rideau Lakes (North Crosby) Twp Leeds and Grenville DOM: 1

Front On: E

Zoning: Cable TV:

Hydro:

Phone:

Water:

Sewer:

Water Supply:

Spec Desig:

Farm/Agr:

Waterfront:

Retirement:

Oth Struct:

Gas:

Rms: 0

N

N

N

N

None

None

None

Unknown

List: \$169,888 For: Sale

Taxes: \$7.79/2024 SPIS: N

Vacant Land

Link: Acre: .50-1.99 Bedrooms: 0 Washrooms: 0

Lot: 200 x 220 Feet Irreg: Dir/Cross St: Perth Road

Exterior:

Gar/Gar Spcs:

Tot Prk Spcs:

**Energy Cert:** 

Cert Level:

GreenPIS:

**Prop Feat:** 

Drive Park Spcs:

Drive:

UFFI:

Pool:

MLS#: X12008671

PIN#: 441050076

Possession Remarks: TBD

Kitchens: