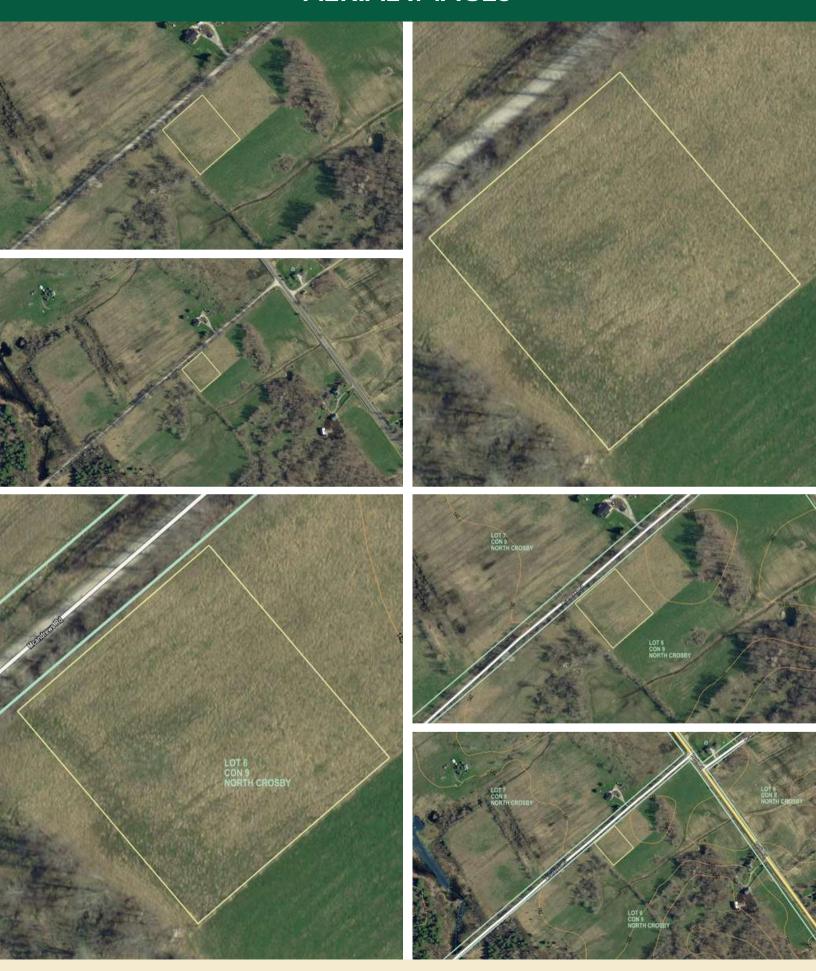

| 7 |
| Contact Information | 8 |









#### **Features**

- This beautiful lot has approximately 200 feet of road frontage on the south side of McAndrews Road West and has an acre of land with fencing along the rear lot line.
- It is on a township-maintained gravel road and is located only a short distance from Perth Road.
- It is just a quick trip for groceries into the beautiful Village of Westport or south to Kingston for bigger box stores.
- This lot is one of four lots available for sale and may be the site for your new country home that located a short distance from many lakes, trails for hiking and truly an amazing part of Ontario.

#### **Directions**

• Perth Road to McAndrews Road. Turn west on McAndrews Road and follow to signs.

## **SURVEY**





# **AERIAL IMAGES**



Page 4

# **INTERACTIVE LINKS**

## **Google Maps**





Scan the QR Code or Visit: https://maps.app.goo.gl/ WmWdgBkWKWMer4BF9

### **Video Tour**





Scan the QR Code or Visit: https://youtu.be/EPQDTyoWPY0

#### **Panorama**





Scan the QR Code or Visit: https://360panos.org/panos/ McAndrewsRdLots1/

## **MLS LISTING**



PT 2 McAndrews Rd

Rideau Lakes Ontario K0G 1X0

Rideau Lakes 816 - Rideau Lakes (North Crosby) Twp Leeds and Grenville DOM: 1

Front On: E

Zoning: Cable TV:

Hydro:

Phone:

Water:

Sewer:

Water Supply:

Spec Desig:

Farm/Agr:

Waterfront:

Retirement:

Oth Struct:

Gas:

Rms: 0

N

N

N

N

None

None

None

Unknown

List: \$169,888 For: Sale

Taxes: \$7.79/2024 SPIS: N

Vacant Land

Link: Acre: .50-1.99 Bedrooms: 0 Washrooms: 0

Lot: 200 x 220 Feet Irreg: Dir/C