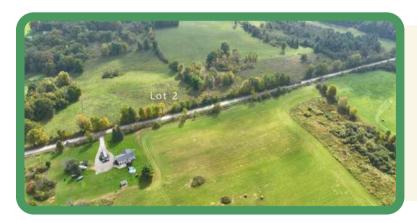

of McAndrews Road West and has an acre of land with fencing along the rear lot line.
- It is on a township-maintained gravel road and is located only a short distance from Perth Road.
- It is just a quick trip for groceries into the beautiful Village of Westport or south to Kingston for bigger box stores.
- This lot is one of four lots available for sale and may be the site for your new country home that located a short distance from many lakes, trails for hiking and truly an amazing part of Ontario.

#### **Directions**

• Perth Road to McAndrews Road. Turn west on McAndrews Road and follow to signs.

## **SURVEY**





# **AERIAL IMAGES**



Page 4

# **INTERACTIVE LINKS**

## **Google Maps**





Scan the QR Code or Visit: https://maps.app.goo.gl/ WmWdgBkWKWMer4BF9

### **Video Tour**





Scan the QR Code or Visit: https://youtu.be/EPQDTyoWPY0

#### **Panorama**





Scan the QR Code or Visit: https://360panos.org/panos/ McAndrewsRdLots1/

## **MLS LISTING**



PT 2 McAndrews Rd

Rideau Lakes Ontario K0G 1X0

Rideau Lakes 816 - Rideau Lakes (North Crosby) Twp Leeds and Grenville DOM: 1

Front On: E

Zoning: Cable TV:

Hydro:

Phone:

Water:

Sewer:

Water Supply:

Spec Desig:

Farm/Agr:

Waterfront:

Retirement:

Oth Struct:

Gas:

Rms: 0

N

N

N

N

None

None

None

Unknown

List: \$169,888 For: Sale

Taxes: \$7.79/2024 SPIS: N

Vacant Land

Link: Acre: .50-1.99 Bedrooms: 0 Washrooms: 0

Lot: 200 x 220 Feet Irreg: Dir/Cross St: Perth Road

Exterior:

Gar/Gar Spcs:

Tot Prk Spcs:

**Energy Cert:** 

Cert Level:

GreenPIS:

**Prop Feat:** 

Drive Park Spcs:

Drive:

UF