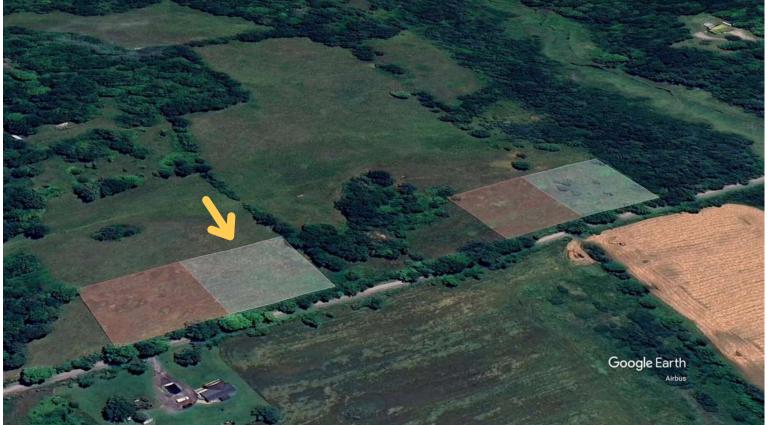

| 6 |
| MLS Listing         | 7 |
| Contact Information | 8 |









#### **Features**

- This beautiful lot has approximately 200 feet of road frontage on the south side of McAndrews Road West and has an acre of land with fencing along the rear lot line.
- It is on a township-maintained gravel road and is located only a short distance from Perth Road.
- It is just a quick trip for groceries into the beautiful Village of Westport or south to Kingston for bigger box stores.
- This lot is one of four lots available for sale and may be the site for your new country home that located a short distance from many lakes, trails for hiking and truly an amazing part of Ontario.

#### **Directions**

• Perth Road to McAndrews Road. Turn west on McAndrews Road and follow to signs.

## **SURVEY**





# **AERIAL IMAGES**



Page 4

# **INTERACTIVE LINKS**

## **Google Maps**





Scan the QR Code or Visit: https://maps.app.goo.gl/ WmWdgBkWKWMer4BF9

### **Video Tour**





Scan the QR Code or Visit: https://youtu.be/EPQDTyoWPY0

#### **Panorama**





Scan the QR Code or Visit: https://360panos.org/panos/ McAndrewsRdLots1/

## **MLS LISTING**



PT 2 McAndrews Rd

Rideau Lakes Ontario K0G 1X0

Rideau Lakes 816 - Rideau Lakes (North Crosby) Twp Leeds and Grenville DOM: 1

Front On: E

Zoning: Cable TV:

Hydro:

Phone:

Water:

Sewer:

Water Supply:

Spec Desig:

Farm/Agr:

Waterfront:

Retirement:

Oth Struct:

Gas:

Rms: 0

N

N

N

N

None

None

None

Unknown

List: \$169,888 For: Sale

Taxes: \$7.79/2024 SPIS: N

Vacant Land

Link: Acre: .50-1.99 Bedrooms: 0 Washrooms: 0

Lot: 200