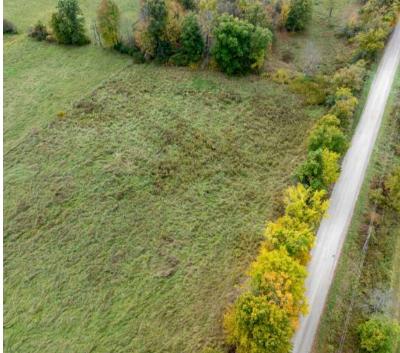

avel road and is located only a short distance from Perth Road. It is just a quick trip for groceries into the beautiful Village of Westport or south to Kingston for bigger box stores. This lot is one of four lots available for sale and may be the site for your new country home that located a short distance from many lakes, trails for hiking and truly an amazing part of Ontario.



X12008671



\$169,888



**1.01 Acres** 



Tammy & Heath Gurr

Royal LePage ProAlliance Realty, Brokerage

info@gurreathomes.com





www.gurreathomes.com

(613) 273-9595





PT 2 McAndrews Road Westport, ON

| Features            | 3 |
|---------------------|---|
| Survey              | 4 |
| Aerial Images       | 5 |
| Interactive Links   | 6 |
| MLS Listing         | 7 |
| Contact Information | 8 |









#### **Features**

- This beautiful lot has approximately 200 feet of road frontage on the south side of McAndrews Road West and has an acre of land with fencing along the rear lot line.
- It is on a township-maintained gravel road and is located only a short distance from Perth Road.
- It is just a quick trip for groceries into the beautiful Village of Westport or south to Kingston for bigger box stores.
- This lot is one of four lots available for sale and may be the site for your new country home that located a short distance from many lakes, trails for hiking and truly an amazing part of Ontario.

#### **Directions**

• Perth Road to McAndrews Road. Turn west on McAndrews Road and follow to signs.

## **SURVEY**





# **AERIAL IMAGES**



Page 4

# **INTERACTIVE LINKS**

## **Google