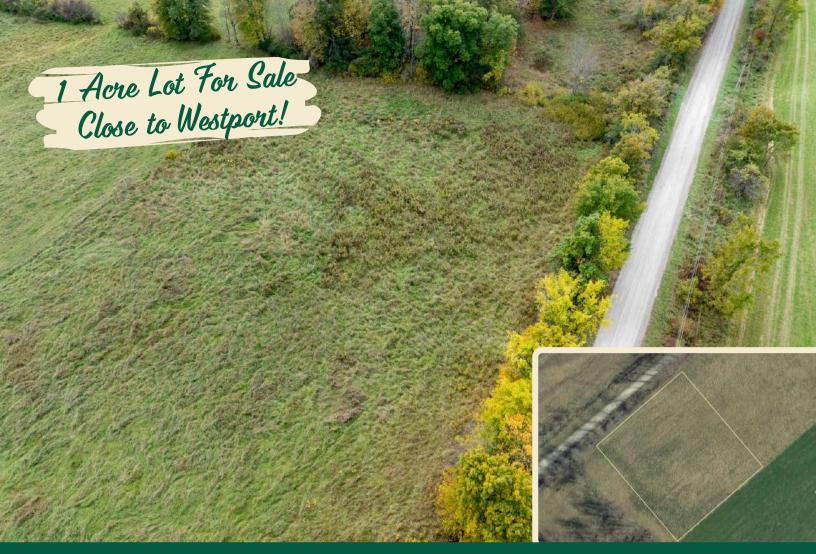

## PT 2 McAndrews Road, Westport, ON

This beautiful lot has approximately 200 feet of road frontage on the south side of McAndrews Road West and has an acre of land with fencing along the rear lot line.

It is on a township-maintained gravel road and is located only a short distance from Perth Road. It is just a quick trip for groceries into the beautiful Village of Westport or south to Kingston for bigger box stores. This lot is one of four lots available for sale and may be the site for your new country home that located a short distance from many lakes, trails for hiking and truly an amazing part of Ontario.

X12008671

\$169,888

1.01 Acres

Royal LePage ProAlliance Realty, Brokerage

info@gurreathomes.com

www.gurreathomes.com

(613) 273-9595