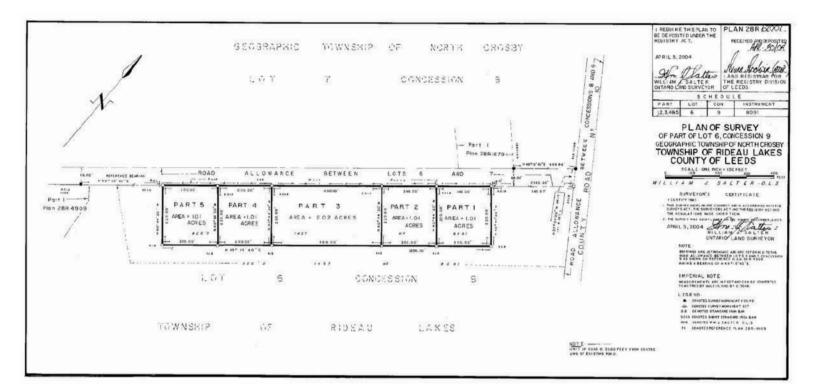

## **SURVEY**

Perth Road to McAndrews Road. Turn west and see signs. Directions:

| Broporty Accord                                                      | . Muni              | icinal Boad Bub    | ic Boad         | Exterior —                                                         |        |              |           |      |
|----------------------------------------------------------------------|---------------------|--------------------|-----------------|--------------------------------------------------------------------|--------|--------------|-----------|------|
| Property Access: Municipal Road, Public Roa<br>Area Influences: None |                     | ic Roau,           | rear Round Road |                                                                    |        |              |           |      |
| View:                                                                |                     | 5                  |                 |                                                                    |        | Fronti       | ina:      | East |
| Topography:                                                          | Level               |                    |                 |                                                                    |        |              |           |      |
|                                                                      |                     |                    |                 | - Land Informatio                                                  | n —    |              |           |      |
| Utilities:                                                           |                     |                    |                 |                                                                    |        | Sewer:       | None      |      |
| Water Source:                                                        | Well                |                    |                 |                                                                    |        | Water Treatr | nent:     |      |
| Well Testing:                                                        |                     |                    |                 |                                                                    |        | Location:    | Rural     |      |
| Services:                                                            | <b>Cell Service</b> | e                  |                 |                                                                    |        |              |           |      |
| Acres Clear:                                                         |                     | Acres Waste:       |                 | Acres Workable                                                     | :      |              |           |      |
| Lot Front (Ft):                                                      | 200.00              | Lot Depth (Ft):    | 220.00          | Lot Size:                                                          | 1.01   | Acres        |           |      |
|                                                                      |                     |                    |                 | Property Informati                                                 | ion —  |              |           |      |
| Legal Desc:                                                          | PT LT 6 C           | CON 9 NORTH CR     | OSBY PT         | 1 28R12001; RIDEA                                                  |        | ES           |           |      |
| Zoning:                                                              | RU                  |                    |                 |                                                                    |        | Survey:      | Yes/ 2004 |      |
| Assess Val/Year:                                                     | \$2,800/2           | 2016               |                 |                                                                    |        | Hold Over Da | ays:      |      |
| PIN:                                                                 | 4410500             | 77                 |                 |                                                                    |        | PIN 2:       |           |      |
| ROLL:                                                                |                     | 05412203           |                 |                                                                    |        | Occupant Typ |           |      |
| Possession/Date                                                      | : Flexible/         |                    |                 |                                                                    |        | Deposit:     | 5,000     |      |
| <u>.</u>                                                             |                     |                    |                 | Brokerage Informa                                                  | tion - |              |           |      |
| List Date:                                                           | 10/01/              | /2024              |                 |                                                                    |        |              |           |      |
| List Brokerage:                                                      | Royal L             | .ePage ProAllian   | ce Realty       | , Brokerage 🙀                                                      |        |              |           |      |
|                                                                      |                     |                    |                 |                                                                    |        |              |           |      |
| Source Board: Ki                                                     | ingston and /       | Area Real Estate A | ssociation      |                                                                    |        |              |           |      |
| Prepared By: Tammy Gurr, Broker                                      |                     |                    | *Inform         | *Information deemed reliable but not guaranteed.* CoreLogic Matrix |        |              |           |      |
| Date Prepared: 10/02/2024                                            |                     |                    |                 | POWERED by itsorealestate.ca. All rights reserved.                 |        |              |           |      |