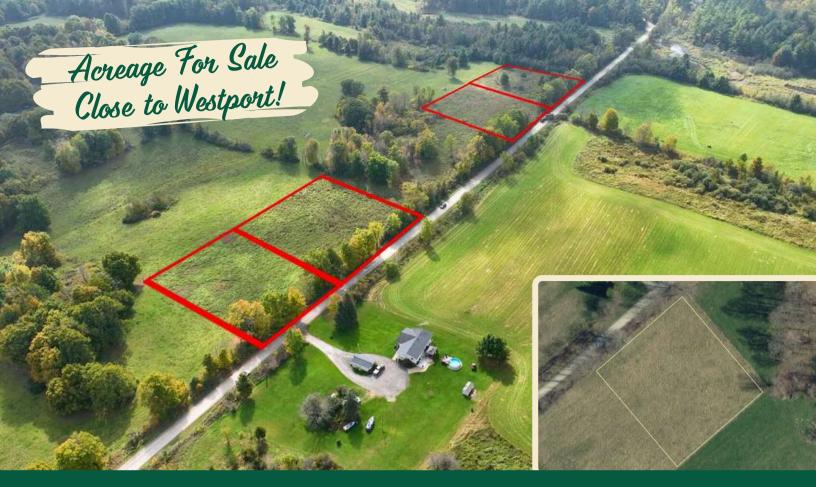

## PT 1 McAndrews Road, Westport, ON

## A level lot in Rideau Lakes Township and located close to all amenities in the beautiful Village of Westport.

This lot is an acre in size, has 200 feet of road frontage and has fencing on two sides. The property has a drilled well in place and sits on the south side of McAndrews Road West, which is a township-maintained road. There is hydro located right along the road and it's only ½ km from the pavement at Perth Road. The wonderful dining and shopping opportunities in Westport along with the schools, pharmacy, grocery store, etc. make this an ideal location for a home. If you need to shop in a larger centre, the trip south is only 40 minutes to the City of Kingston. This property is also located in the heart of lake country with lakes in any direction you travel. Investigate the possibilities this lot offers!