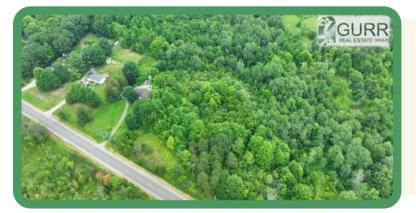

# Vacant land parcel on the east side of Perth Road, just south of Westport.

The lot is heavily treed, has approximately 821 feet of road frontage and is just under 3.5 acres in size. Easy access right off the main road and great location just minutes from the Village of Westport or 35–40 minutes to Kingston.

#### **Features**

- Vacant land parcel on the east side of Perth Road, just south of Westport.
- The lot is heavily treed, has approximately 821 feet of road frontage and is just under 3.5 acres in size.
- Easy access right off the main road and great location just minutes from the Village of Westport or 35–40 minutes to Kingston.