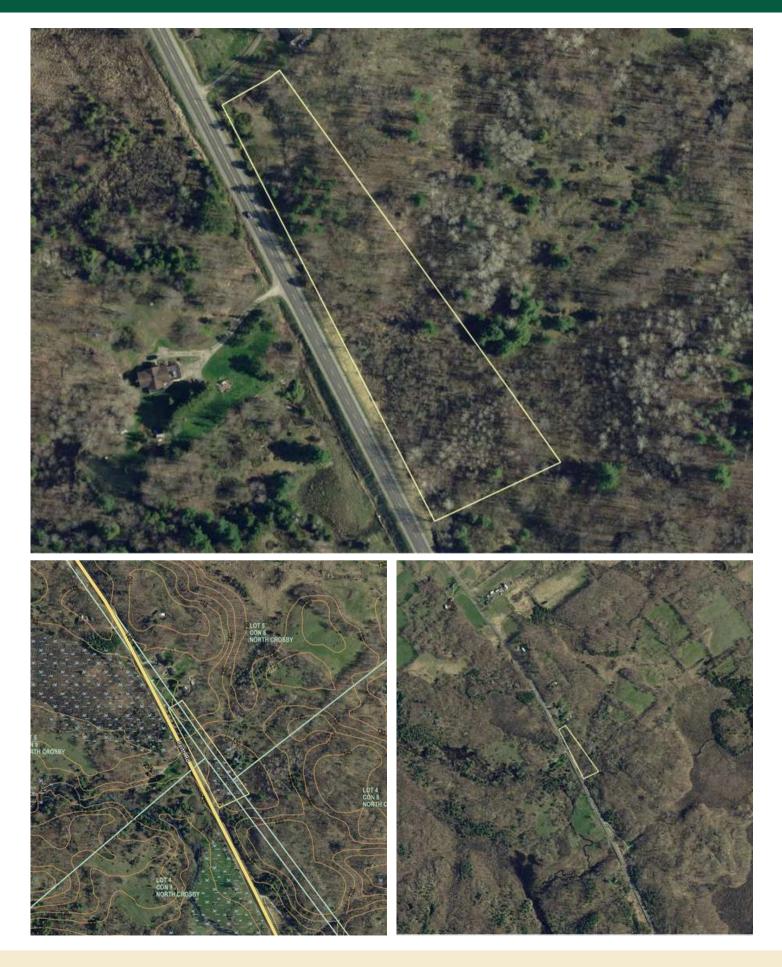

## **AERIAL PHOTOS**

# Vacant land parcel on the east side of Perth Road, just south of Westport.

The lot is heavily treed, has approximately 821 feet of road frontage and is just under 3.5 acres in size. Easy access right off the main road and great location just minutes from the Village of Westport or 35–40 minutes to Kingston.

#### **Features**

- Vacant land parcel on the east side of Perth Road, just south of Westport.
- The lot is heavily treed, has approximately 821 feet of road frontage and is just under 3.5 acres in size.
- Easy access right off the main road and great location just minutes from the Village of Westport or 35–40 minutes to Kingston.