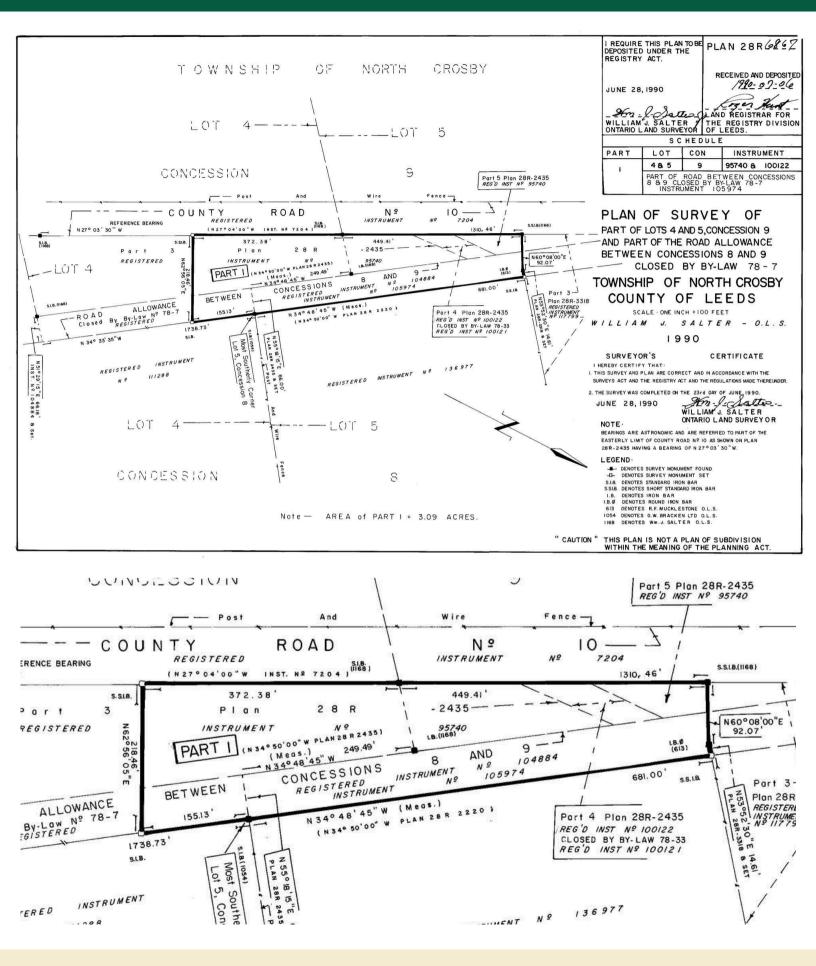

s provided by real estate professionals who are members of CREA. Used under license.

Table of Contents

PT LT 4-5 Perth Road Westport, ON



| Features            | 3 |  |
|---------------------|---|--|
| Survey              | 4 |  |
| Aerial Photos       | 5 |  |
| Interactive Links   | 6 |  |
| MLS Listing         | 7 |  |
| Contact Information | 8 |  |



#### **Features**

- Vacant land parcel on the east side of Perth Road, just south of Westport.
- The lot is heavily treed, has approximately 821 feet of road frontage and is just under 3.5 acres in size.
- Easy access right off the main road and great location just minutes from the Village of Westport or 35–40 minutes to Kingston.

#### Directions

• Property located on Perth Road, south of Westport – watch for sign.

## **SURVEY**



## **AERIAL PHOTOS**



## **INTERACTIVE LINKS**

#### **Google Maps**





Scan the QR Code or Visit: https://goo.gl/maps/U72wrisnUCp QD7cw7

#### Video Tour





Scan the QR Code or Visit: https://youtu.be/wP9A6iXrKK4

#### Panorama





Scan the QR Code or Visit: https://360panos.org/panos/0Perth Rd/

## **MLS LISTING**

|                                                     | PT LT 4-5 PERTH Rd                                                                                              |                            |                             | L              | ist: \$119,900 For: Sale                |  |
|-----------------------------------------------------|-----------------------------------------------------------------------------------------------------------------|------------