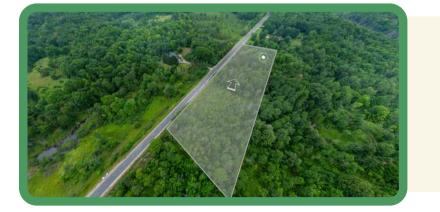

# Vacant land parcel on the east side of Perth Road, just south of Westport.

The lot is heavily treed, has approximately 821 feet of road frontage and is just under 3.5 acres in size. Easy access right off the main road and great location just minutes from the Village of Westport or 35–40 minutes to Kingston.

#### **Features**

- Vacant land parcel on the east side of Perth Road, just south of Westport.
- The lot is heavily treed, has approximately 821 feet of road frontage and is just under 3.5 acres in size.
- Easy access right off the main road and great location just minutes from the Village of Westport or 35–40 minutes to Kingston.