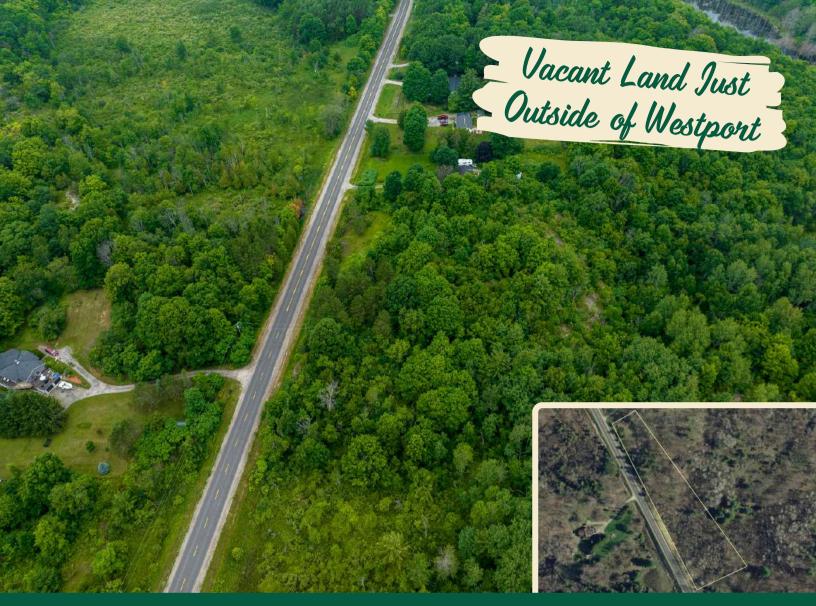

## PT LT 4-5 Perth Road, Westport, ON

# Vacant land parcel on the east side of Perth Road, just south of Westport.

The lot is heavily treed, has approximately 821 feet of road frontage and is just under 3.5 acres in size. Easy access right off the main road and great location just minutes from the Village of Westport or 35–40 minutes to Kingston.

#### **Features**

- Vacant land parcel on the east side of Perth Road, just south of Westport.
- The lot is heavily treed, has approximately 821 feet of road frontage and is just under 3.5 acres in size.
- Easy access right off the main road and great location just minutes from the Village of Westport or 35–40 minutes to Kingston.