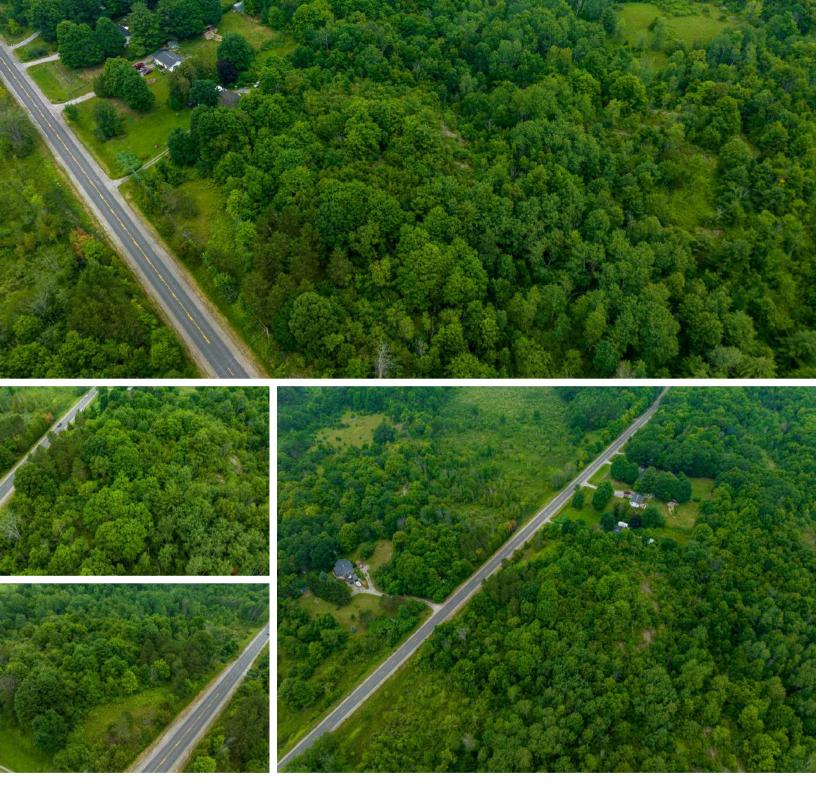

GROUP

(613) 273-9595



Not intended to solicit clients under contract. The trademarks REALTOR®, REALTOR® and the REALTOR® logo are controlled by The Canadian Real Estate Association (CREA) and identify real estate professionals who are members of CREA. Used under license. The trademarks MLS®, Multiple Listing Service® and the associated logos are owned by The Canadian Real Estate Association (CREA) and identify the quality of services provided by real estate professionals who are members of CREA. Used under license.

Table of Contents

PT LT 4-5 Perth Road Westport, ON



| Features            | 3 |  |
|---------------------|---|--|
| Survey              | 4 |  |
| Aerial Photos       | 5 |  |
| Interactive Links   | 6 |  |
| MLS Listing         | 7 |  |
| Contact Information | 8 |  |



#### **Features**

- Vacant land parcel on the east side of Perth Road, just south of Westport.
- The lot is heavily treed, has approximately 821 feet of road frontage and is just under 3.5 acres in size.
- Easy access right off the main road and great location just minutes from the Village of Westport or 35–40 minutes to Kingston.

#### Directions

• Property located on Perth Road, south of Westport – watch for sign.

## **SURVEY**



## **AERIAL PHOTOS**



## **INTERACTIVE LINKS**

#### **Google Maps**





Scan the QR Code or Visit: https://goo.gl/maps/U72wrisnUCp QD7cw7

#### Video Tour





Scan the QR Code or Visit: https://youtu.be/wP9A6iXrKK4

#### Panorama





Scan the QR Code or Visit: https://360panos.org/panos/0Perth Rd/

## **MLS LISTING**

|