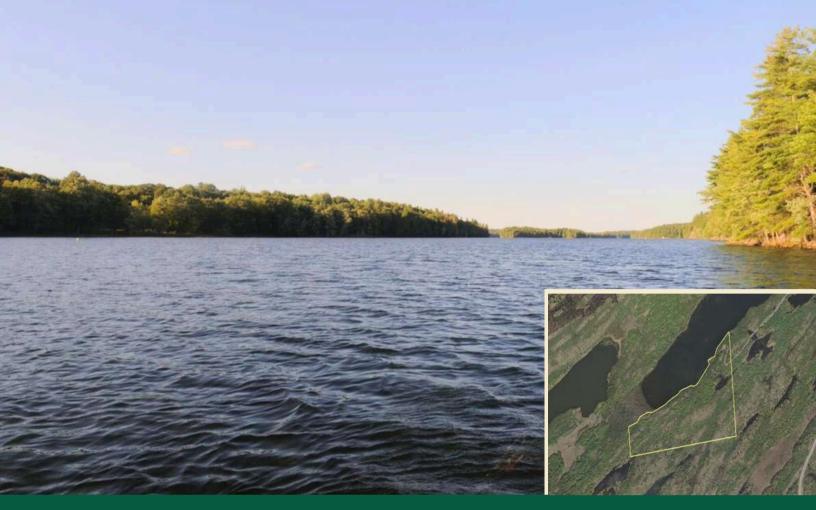

## LOT 3 Kismet Lane, South Frontenac, ON

Kismet is a large, picturesque and serene retreat located on the Frontenac Arch between Perth Road (Division Street) and the North Basin of Buck Lake, 28 kms. north of Highway 401 in Kingston.

Kismet is comprised of 3 adjoining, but legally separate, parcels of land comprising over 200 acres of dramatic Canadian Shield with over 6000 of lakefront facing and abutting Frontenac Park which is a forever wild 52 square kilometer provincial "near wilderness" park. Together, Kismet and the Park occupy the entire south end of the lake thereby ensuring a glorious and peaceful, westerly, wilderness view from the entire Kismet property in perpetuity. A unique and incalculable bonus for purchasers - all 3 parcels are accessed from Perth Road by Kismet Lane, a private road restricted for use by the purchasers and their guests only!