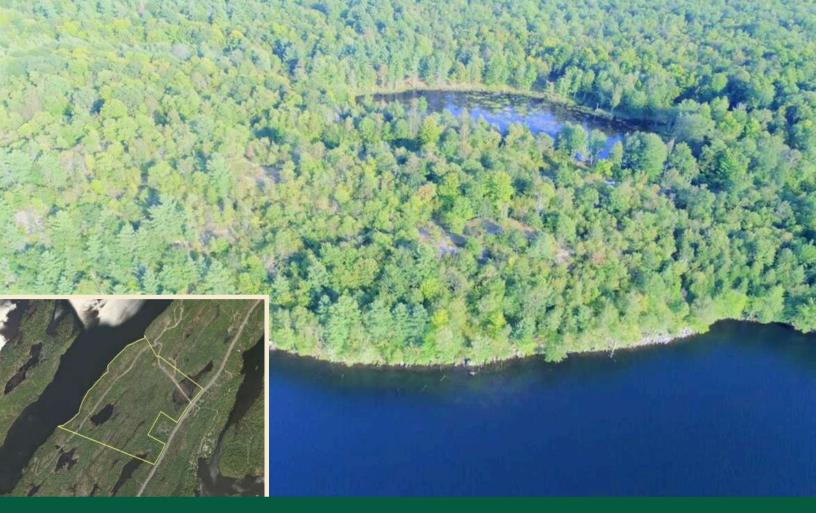

## LOT 1 Kismet Lane, South Frontenac, ON

Kismet is a large, picturesque and serene retreat located on the Frontenac Arch between Perth Road (Division Street) and the North Basin of Buck Lake, 28 kms. north of Highway 401 in Kingston.

Kismet is comprised of 3 adjoining, but legally separate, parcels of land comprising over 200 acres of dramatic Canadian Shield with over 6000 of lakefront facing and abutting Frontenac Park which is a forever wild 52 square kilometer provincial "near wilderness" park. Together, Kismet and the Park occupy the entire south end of the lake thereby ensuring a glorious and peaceful, westerly, wilderness view from the entire Kismet property in perpetuity. A unique and incalculable bonus for purchasers - all 3 parcels are accessed from Perth Road by Kismet Lane, a private road restricted for use by the purchasers and their guests only!

X12283734

\$1,250,000

**Buck Lake** 

90 Acres