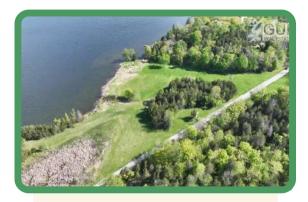

#### Imagine owning approx. 10 acres of land and 458' waterfront on Gananoque Lake!

This southeast facing natural shoreline has level access and beautiful views across the lake. There is a designated building site in the middle of the lot surrounded by trees. Gananoque Lake Lane runs through the property, so an open field and a mature tree section are located across the road. Hydro is also located right on the property. This lot is located about 18 minutes north of the town of Gananoque where you will find all amenities you require, plus it's a short distance to the Ivy Lee bridge where you can cross over into the USA.

#### Features

- Imagine owning approximately 10 acres of land and 458' waterfront on Gananoque Lake!
- This southeast facing natural shoreline has level access and beautiful views across the lake.
- There is a potential building site in the middle of the lot surrounded by trees and set back from the lake with great views.
- Gananoque Lake Lane runs through the property, so an open field and a mature tree section are located across the road. Hydro is also located right on the property.
- This lot is located about 18 minutes north of the town of Gananoque where you will find all amenities you require, plus it's a short distance to the Ivy Lee bridge where you can cross over into the USA.
- Gananoque Lake has a surface area of 1522 acres and a maximum depth of 78 feet. Fishing on the lake is ideal with Catfish, Perch, Largemouth Bass, Northern Pike and many more.
- Your dream home or waterfront cottage awaits you at this property!