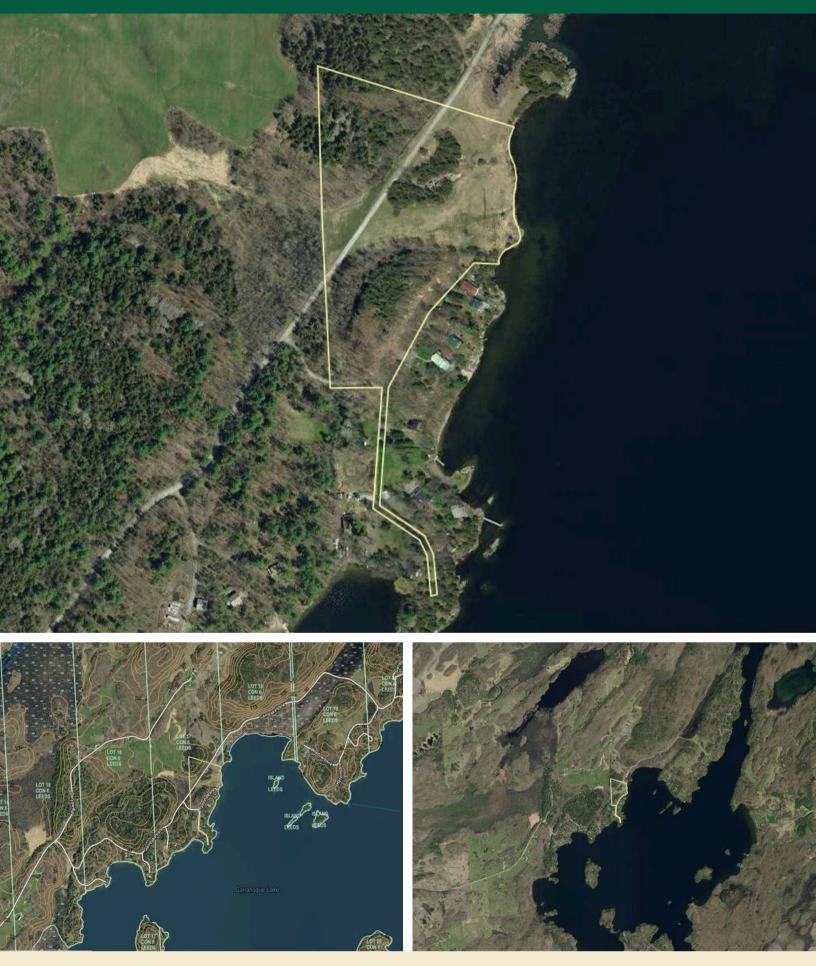

# **AERIAL PHOTOS**

This information is believed to be accurate but is not warranted. Buyers to verify accuracy of all information.

#### Features

- Imagine owning approximately 10 acres of land and 458' waterfront on Gananoque Lake!
- This southeast facing natural shoreline has level access and beautiful views across the lake.
- There is a potential building site in the middle of the lot surrounded by trees and set back from the lake with great views.
- Gananoque Lake Lane runs through the property, so an open field and a mature tree section are located across the road. Hydro is also located right on the property.
- This lot is located about 18 minutes north of the town of Gananoque where you will find all amenities you require, plus it's a short distance to the Ivy Lee bridge where you can cross over into the USA.
- Gananoque Lake has a surface area of 1522 acres and a maximum depth of 78 feet. Fishing on the lake is ideal with Catfish, Perch, Largemouth Bass, Northern Pike and many more.
- Your dream home or waterfront cottage awaits you at this property!

the property, so an open field and a mature tree section are located across the road. Hydro is also located right on the property. This lot is located about 18 minutes north of the town of Gananoque where you will find all amenities you require, plus it's a short distance to the Ivy Lee bridge where you can cross over into the USA. Gananoque Lake has a surface area of 1522 acres and a maximum depth of 78 feet. Fishing on the lake is ideal with Catfish, Perch, Largemouth Bass, Northern Pike and many more. Beautiful waterfront property!