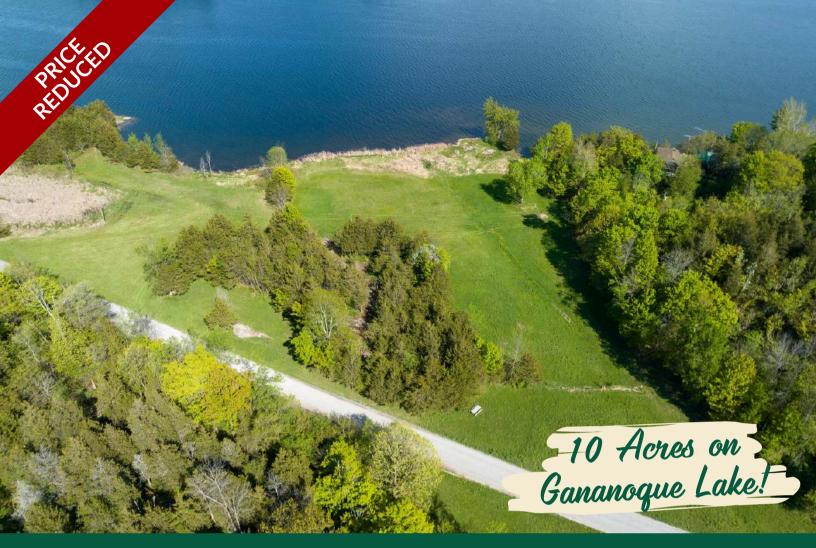

#### Imagine owning approx. 10 acres of land and 458' waterfront on Gananoque Lake!

This southeast facing natural shoreline has level access and beautiful views across the lake. There is a designated building site in the middle of the lot surrounded by trees. Gananoque Lake Lane runs through the property, so an open field and a mature tree section are located across the road. Hydro is also located right on the property. This lot is located about 18 minutes north of the town of Gananoque where you will find all amenities you require, plus it's a short distance to the Ivy Lee bridge where you can cross over into the USA.

#### Features

- Imagine owning approximately 10 acres of land and 458' waterfront on Gananoque Lake!
- This southeast facing natural shoreline has level access and beautiful views across the lake.
- There is a potential building site in the middle of the lot surrounded by trees and set back from the lake with great views.
- Gananoque Lake Lane runs through the property, so an open field and a mature tree section are located across the road. Hydro is also located right on the property.
- This lot is located about 18 minutes north of the town of Gananoque where you will find all amenities you require, plus it's a short distance to the Ivy Lee bridge where you can cross over into the USA.
- Gananoque Lake has a surface area of 1522 acres and a maximum depth of 78 feet. Fishing on the lake is ideal with Catfish, Perch, Largemouth Bass, Northern Pike and many more.
- Your dream home or waterfront cottage awaits you at this property!