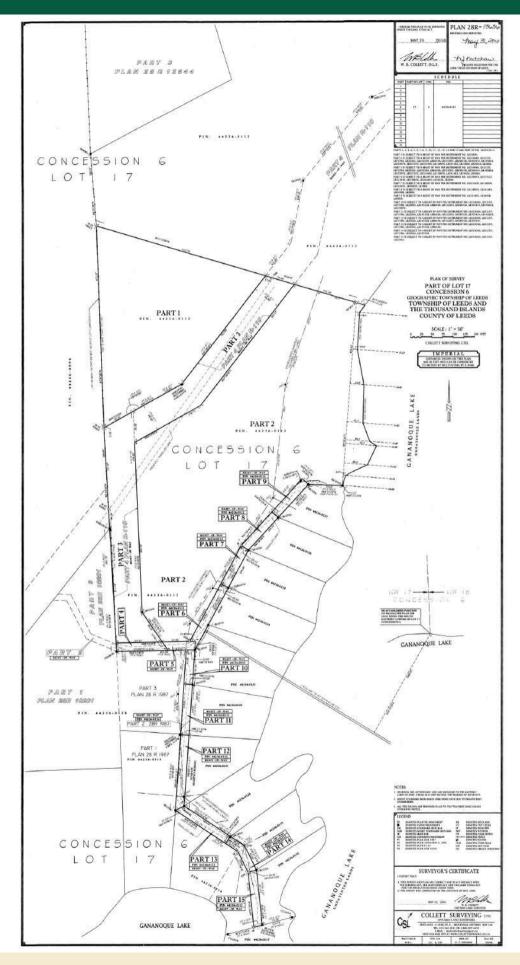

rrounded by trees and set back from the lake with great views.
- Gananoque Lake Lane runs through the property, so an open field and a mature tree section are located across the road. Hydro is also located right on the property.
- This lot is located about 18 minutes north of the town of Gananoque where you will find all amenities you require, plus it's a short distance to the Ivy Lee bridge where you can cross over into the USA.
- Gananoque Lake has a surface area of 1522 acres and a maximum depth of 78 feet. Fishing on the lake is ideal with Catfish, Perch, Largemouth Bass, Northern Pike and many more.
- Your dream home or waterfront cottage awaits you at this property!

#### Directions

• Highway 32 to Deryaw Road, right on Gan Lake Road, follow to listing sign.

## **REFERENCE PLAN**



# **AERIAL PHOTOS**



This information is believed to be accurate but is not warranted. Buyers to verify accuracy of all information.

## **INTERACTIVE LINKS**

## **Google Maps**





Scan the QR Code or Visit: https://goo.gl/maps/jRtD2kbW1z1i Fmcj6

#### 360 Panorama





Scan the QR Code or Visit: https://360panos.org/panos/GanLak eLane/

## Video Tour





Scan the QR Code or Visit: https://youtu.be/Ixcvd9-ZVFY

#### Gananoque Lake Info Sheet





Scan the QR Code or Visit: https://www.crca.ca/wpcontent/uploads/PDFs/LakeReports /2017-FactSheet-GananoqueLake.pdf

This information is believed to be accurate but is not warranted. Buyers to verify accuracy of all information.

## **MLS LISTING**

## PT LT 17 GANANOQUE LAKE LOT, Seeleys Bay, Ontario K0H 2N0

Listing PT LT 17 GANANOQUE LA