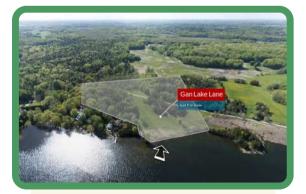

#### Imagine owning approx. 10 acres of land and 458' waterfront on Gananoque Lake!

This southeast facing natural shoreline has level access and beautiful views across the lake. There is a designated building site in the middle of the lot surrounded by trees. Gananoque Lake Lane runs through the property, so an open field and a mature tree section are located across the road. Hydro is also located right on the property. This lot is located about 18 minutes north of the town of Gananoque where you will find all amenities you require, plus it's a short distance to the Ivy Lee bridge where you can cross over into the USA.

#### Features

- Imagine owning approximately 10 acres of land and 458' waterfront on Gananoque Lake!
- This southeast facing natural shoreline has level access and beautiful views across the lake.
- There is a potential building site in the middle of the lot surrounded by trees and set back from the lake with great views.
- Gananoque Lake Lane runs through the property, so an open field and a mature tree section are located across the road. Hydro is also located right on the property.
- This lot is located about 18 minutes north of the town of Gananoque where you will find all amenities you require, plus it's a short distance to the Ivy Lee bridge where you can cross over into the USA.
- Gananoque Lake has a surface area of 1522 acres and a maximum depth of 78 feet. Fishing on the lake is ideal with Catfish, Perch, Largemouth Bass, Northern Pike and many more.
- Your dream home or waterfront cottage awaits you at this property!