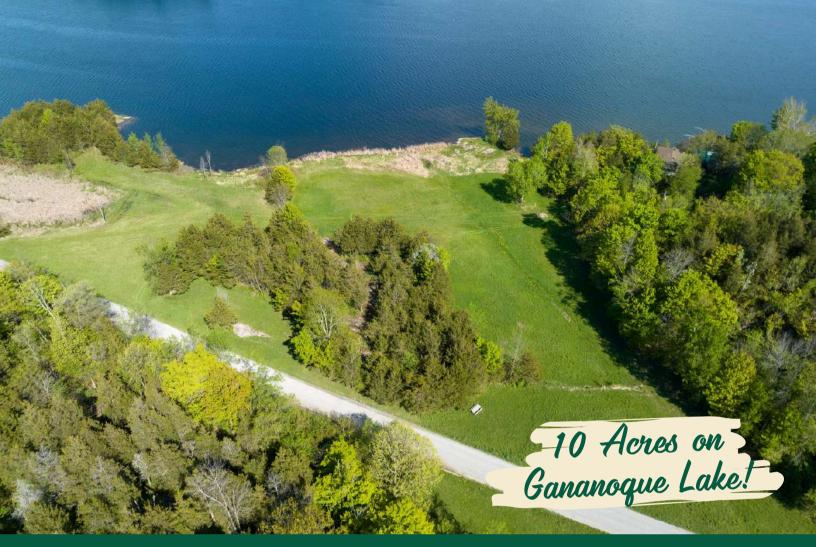

## Imagine owning approx. 10 acres of land and 458' waterfront on Gananoque Lake!

This southeast facing natural shoreline has level access and beautiful views across the lake. There is a designated building site in the middle of the lot surrounded by trees. Gananoque Lake Lane runs through the property, so an open field and a mature tree section are located across the road. Hydro is also located right on the property. This lot is located about 18 minutes north of the town of Gananoque where you will find all amenities you require, plus it's a short distance to the Ivy Lee bridge where you can cross over into the USA.