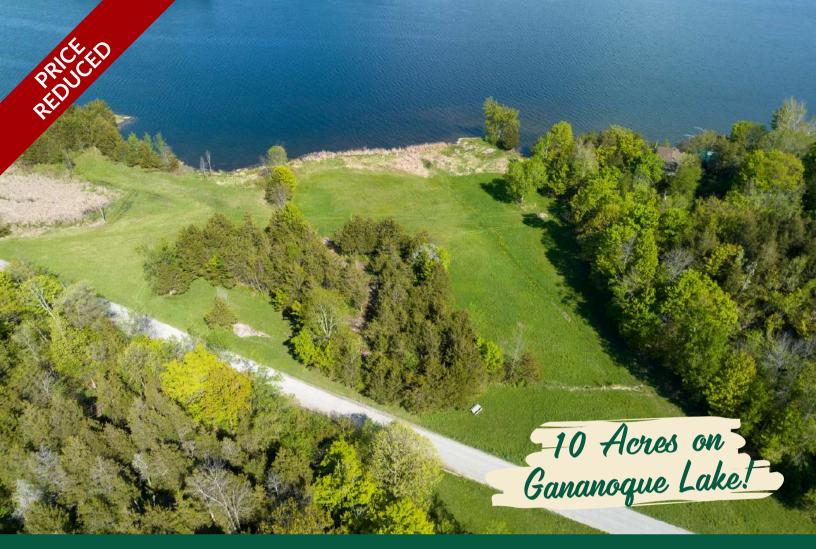

## PT LT 17 Gananoque Lake Lot, Seeleys Bay, ON

## Imagine owning approx. 10 acres of land and 458' waterfront on Gananoque Lake!

This southeast facing natural shoreline has level access and beautiful views across the lake. There is a designated building site in the middle of the lot surrounded by trees. Gananoque Lake Lane runs through the property, so an open field and a mature tree section are located across the road. Hydro is also located right on the property. This lot is located about 18 minutes north of the town of Gananoque where you will find all amenities you require, plus it's a short distance to the Ivy Lee bridge where you can cross over into the USA.