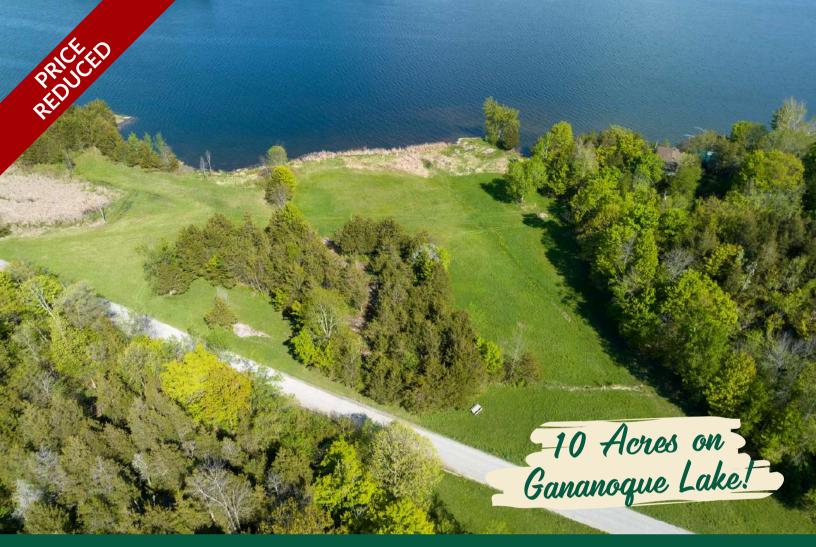

## Imagine owning approx. 10 acres of land and 458' waterfront on Gananoque Lake!

This southeast facing natural shoreline has level access and beautiful views across the lake. There is a designated building site in the middle of the lot surrounded by trees. Gananoque Lake Lane runs through the property, so an open field and a mature tree section are located across the road. Hydro is also located right on the property. This lot is located about 18 minutes north of the town of Gananoque where you will find all amenities you require, plus it's a short distance to the Ivy Lee bridge where you can cross over into the USA.

40525622

\$529,000

10.3 Acres

Gananoque Lake

**Tammy & Heath Gurr** 

Royal LePage ProAlliance Realty, Brokerage

info@gurreathomes.com

www.gurreathomes.com