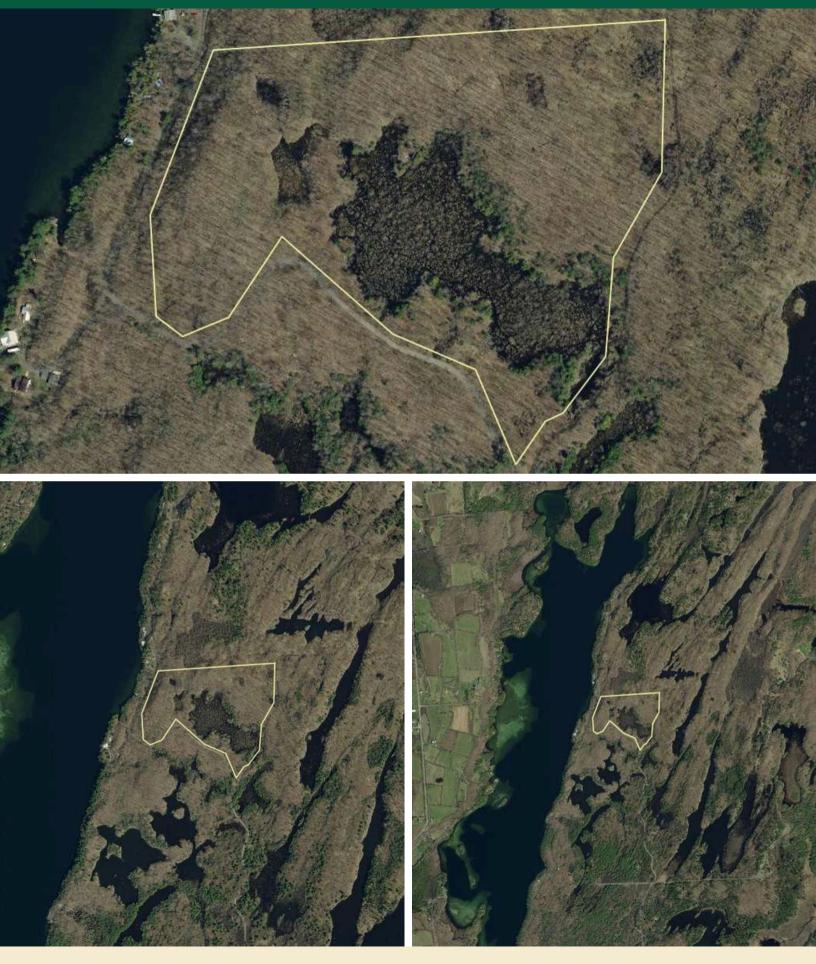

## **AERIAL IMAGES**

This information is believed to be accurate but is not warranted. Buyers to verify accuracy of all information.

#### Escape to the country with easy access to the city!

This 32-acre parcel of land is located just minutes north of the village of Sydenham and has a dense, mature forest, beautiful Canadian shield terrain, and several building sites with direct access off of the road. Everett Lane borders the entire southern portion of this property, curves around to the west side and enjoys public boat access to Knowlton Lake - directly across the lane. This property has been approved as a building lot and is a clean canvas for your dream home immersed in wildlife and privacy. Winter access is easy and your home would be conveniently located just 10 minutes north of Sydenham or a short 30-minute drive to the city of Kingston. An incredible opportunity to own a beautiful property with direct public access to one of the beautiful lakes in our area!

#### Features

- Escape to the country with easy access to the city!
- This 32-acre parcel of land is located just minutes north of the village of Sydenham and has a dense, mature forest, beautiful Canadian shield terrain, and several building sites with direct access off of the road.
- Everett Lane borders the entire southern portion of this property, curves around to the west side and enjoys public boat access to Knowlton Lake directly across the lane.
- This property has been approved as a building lot and is a clean canvas for your dream home immersed in wildlife and privacy.
- Winter access is easy and your home would be conveniently located just 10 minutes north of Sydenham or a short 30-minute drive to the city of Kingston.
- An incredible opportunity to own a beautiful property with direct public access to one of the beautiful lakes in our area!

#### **Remarks/Directions**

Public Rmks: Escape to the country with easy access to the city! This 32-acre parcel of land is located just minutes north of the village of Sydenham and has a dense, mature forest, beautiful Canadian shield terrain, and several building sites with direct access off of the road. Everett Lane borders the entire southern portion of this property, curves around to the west side and enjoys public boat access to Knowlton Lake - directly across the lane. This property has been approved as a building lot and is a clean canvas for your dream home immersed in wildlife and privacy. Winter access is easy and your home would be conveniently located just 10 minutes north of Sydenham or a short 30-minute drive to the city of Kingston. An incredible opportunity to own a beautiful property with direct public access to one of the beautiful lakes in our area!