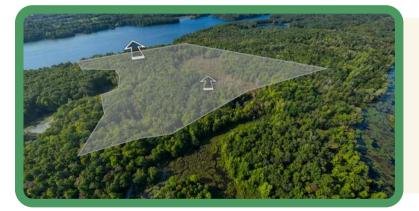

#### Escape to the country with easy access to the city!

This 32-acre parcel of land is located just minutes north of the village of Sydenham and has a dense, mature forest, beautiful Canadian shield terrain, and several building sites with direct access off of the road. Everett Lane borders the entire southern portion of this property, curves around to the west side and enjoys public boat access to Knowlton Lake - directly across the lane. This property has been approved as a building lot and is a clean canvas for your dream home immersed in wildlife and privacy. Winter access is easy and your home would be conveniently located just 10 minutes north of Sydenham or a short 30-minute drive to the city of Kingston. An incredible opportunity to own a beautiful property with direct public access to one of the beautiful lakes in our area!

#### Features

- Escape to the country with easy access to the city!
- This 32-acre parcel of land is located just minutes north of the village of Sydenham and has a dense, mature forest, beautiful Canadian shield terrain, and several building sites with direct access off of the road.
- Everett Lane borders the entire southern portion of this property, curves around to the west side and enjoys public boat access to Knowlton Lake directly across the lane.
- This property has been approved as a building lot and is a clean canvas for your dream home immersed in wildlife and privacy.
- Winter access is easy and your home would be conveniently located just 10 minutes north of Sydenham or a short 30-minute drive to the city of Kingston.
- An incredible opportunity to own a beautiful property with direct public access to one of the beautiful lakes in our area!

#### **Remarks/Directions**

Public Rmks: Escape to the country with easy access to the city! This 32-acre parcel of land is located just minutes north of the village of Sydenham and has a dense, mature forest, beautiful Canadian shield terrain, and several building sites with direct access off of the road. Everett Lane borders the entire southern portion of this property, curves around to the west side and enjoys public boat access to Knowlton Lake - directly across the lane. This property has been approved as a building lot and is a clean canvas for your dream home immersed in wildlife and privacy. Winter access is easy and your home would be conveniently located just 10 minutes north of Sydenham or a short 30-minute drive to the city of Kingston. An incredible opportunity to own a beautiful property with direct public access to one of the beautiful lakes in our area!