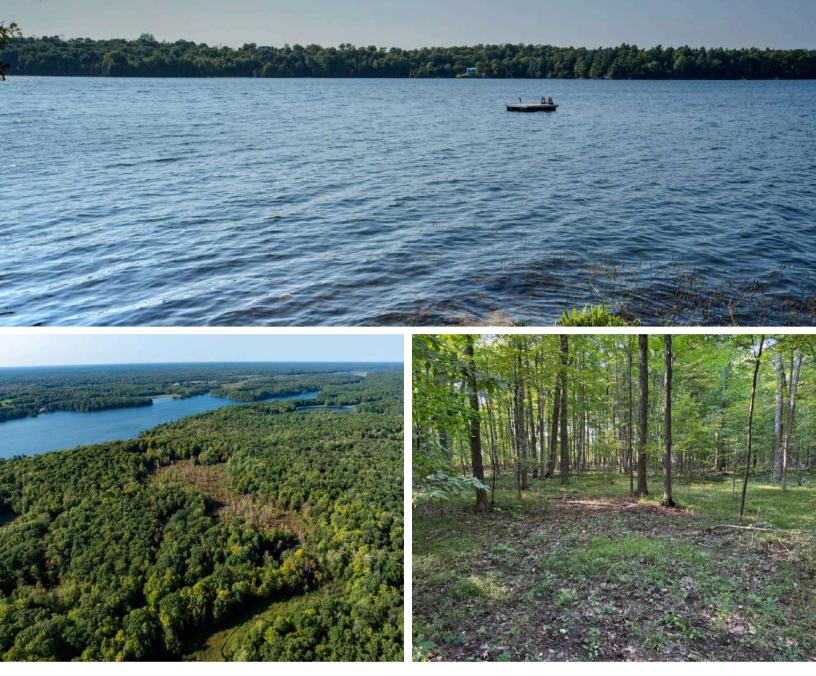

#### Escape to the country with easy access to the city!

This 32-acre parcel of land is located just minutes north of the village of Sydenham and has a dense, mature forest, beautiful Canadian shield terrain, and several building sites with direct access off of the road. Everett Lane borders the entire southern portion of this property, curves around to the west side and enjoys public boat access to Knowlton Lake - directly across the lane. This property has been approved as a building lot and is a clean canvas for your dream home immersed in wildlife and privacy. Winter access is easy and your home would be conveniently located just 10 minutes north of Sydenham or a short 30-minute drive to the city of Kingston. An incredible opportunity to own a beautiful property with direct public access to one of the beautiful lakes in our area!

#### Features

- Escape to the country with easy access to the city!
- This 32-acre parcel of land is located just minutes north of the village of Sydenham and has a dense, mature forest, beautiful Canadian shield terrain, and several building sites with direct access off of the road.
- Everett Lane borders the entire southern portion of this property, curves around to the west side and enjoys public boat access to Knowlton Lake directly across the lane.
- This property has been approved as a building lot and is a clean canvas for your dream home immersed in wildlife and privacy.
- Winter access is easy and your home would be conveniently located just 10 minutes north of Sydenham or a short 30-minute drive to the city of Kingston.
- An incredible opportunity to own a beautiful property with direct public access to one of the beautiful lakes in our area!

## **AERIAL IMAGES**

This information is believed to be accurate but is not warranted. Buyers to verify accuracy of all information.