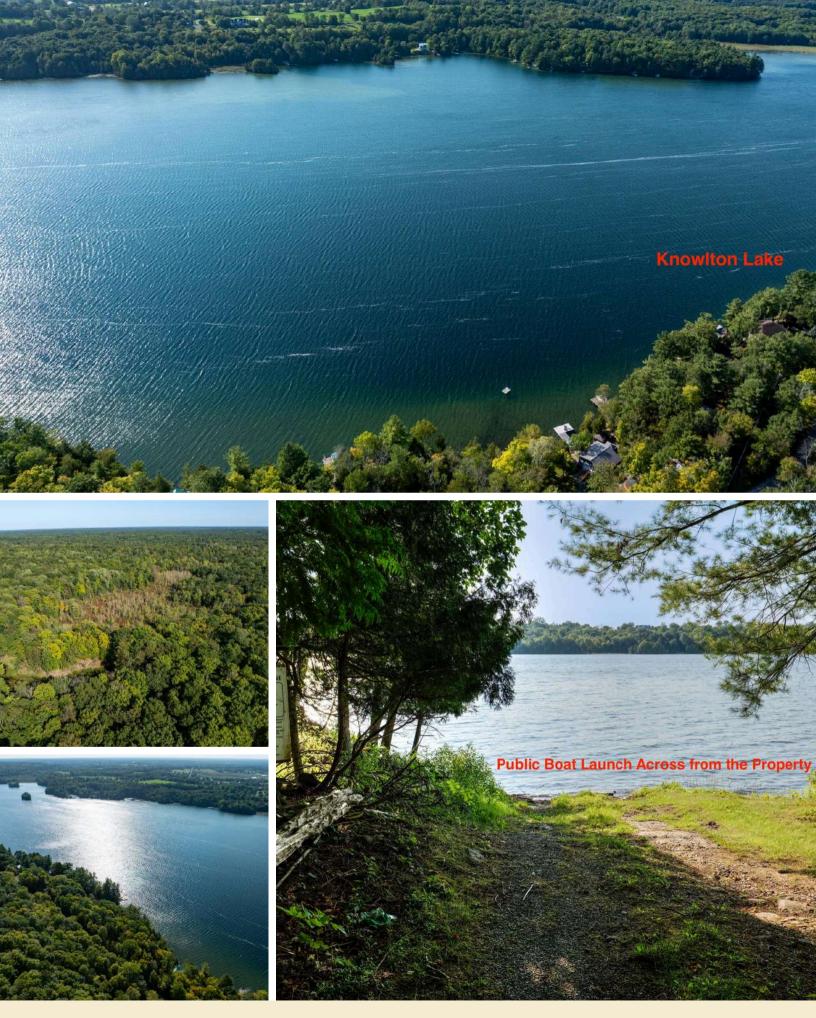

#### Escape to the country with easy access to the city!

This 32-acre parcel of land is located just minutes north of the village of Sydenham and has a dense, mature forest, beautiful Canadian shield terrain, and several building sites with direct access off of the road. Everett Lane borders the entire southern portion of this property, curves around to the west side and enjoys public boat access to Knowlton Lake - directly across the lane. This property has been approved as a building lot and is a clean canvas for your dream home immersed in wildlife and privacy. Winter access is easy and your home would be conveniently located just 10 minutes north of Sydenham or a short 30-minute drive to the city of Kingston. An incredible opportunity to own a beautiful property with direct public access to one of the beautiful lakes in our area!

#### Features

- Escape to the country with easy access to the city!
- This 32-acre parcel of land is located just minutes north of the village of Sydenham and has a dense, mature forest, beautiful Canadian shield terrain, and several building sites with direct access off of the road.
- Everett Lane borders the entire southern portion of this property, curves around to the west side and enjoys public boat access to Knowlton Lake directly across the lane.
- This property has been approved as a building lot and is a clean canvas for your dream home immersed in wildlife and privacy.
- Winter access is easy and your home would be conveniently located just 10 minutes north of Sydenham or a short 30-minute drive to the city of Kingston.
- An incredible opportunity to own a beautiful property with direct public access to one of the beautiful lakes in our area!

## **AERIAL IMAGES**

This information is believed to be accurate but is not warranted. Buyers to verify accuracy of all information.