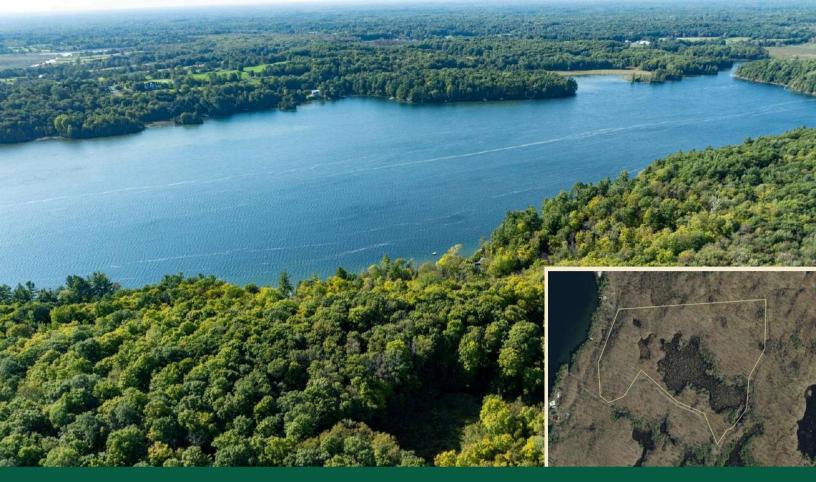

#### Escape to the country with easy access to the city!

This 32-acre parcel of land is located just minutes north of the village of Sydenham and has a dense, mature forest, beautiful Canadian shield terrain, and several building sites with direct access off of the road. Everett Lane borders the entire southern portion of this property, curves around to the west side and enjoys public boat access to Knowlton Lake - directly across the lane. This property has been approved as a building lot and is a clean canvas for your dream home immersed in wildlife and privacy. Winter access is easy and your home would be conveniently located just 10 minutes north of Sydenham or a short 30-minute drive to the city of Kingston. An incredible opportunity to own a beautiful property with direct public access to one of the beautiful lakes in our area!

#### Features

- Escape to the country with easy access to the city!
- This 32-acre parcel of land is located just minutes north of the village of Sydenham and has a dense, mature forest, beautiful Canadian shield terrain, and several building sites with direct access off of the road.
- Everett Lane borders the entire southern portion of this property, curves around to the west side and enjoys public boat access to Knowlton Lake directly across the lane.
- This property has been approved as a building lot and is a clean canvas for your dream home immersed in wildlife and privacy.
- Winter access is easy and your home would be conveniently located just 10 minutes north of Sydenham or a short 30-minute drive to the city of Kingston.
- An incredible opportunity to own a beautiful property with direct public access to one of the beautiful lakes in our area!

## **AERIAL IMAGES**

This information is believed to be accurate but is not warranted. Buyers to verify accuracy of all information.