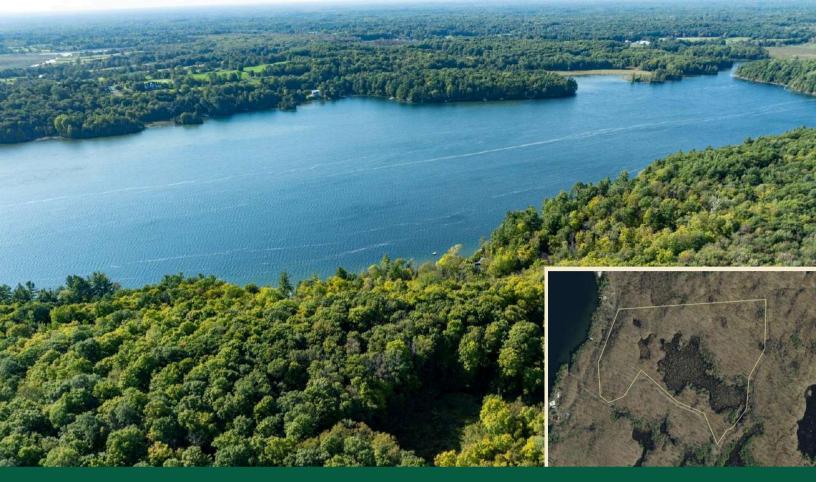

## Escape to the country with easy access to the city!

This 32-acre parcel of land is located just minutes north of the village of Sydenham and has a dense, mature forest, beautiful Canadian shield terrain, and several building sites with direct access off of the road. Everett Lane borders the entire southern portion of this property, curves around to the west side and enjoys public boat access to Knowlton Lake - directly across the lane. This property has been approved as a building lot and is a clean canvas for your dream home immersed in wildlife and privacy. Winter access is easy and your home would be conveniently located just 10 minutes north of Sydenham or a short 30-minute drive to the city of Kingston. An incredible opportunity to own a beautiful property with direct public access to one of the beautiful lakes in our area!

# 40644083

\$349,900

32.5 Acres

GURR REAL ESTATE GROUP

www.gurreathomes.com

(613) 273-9595

Your Total Real Estate Package!

Tammy & Heath Gurr Royal LePage ProAlliance Realty, Brokerage