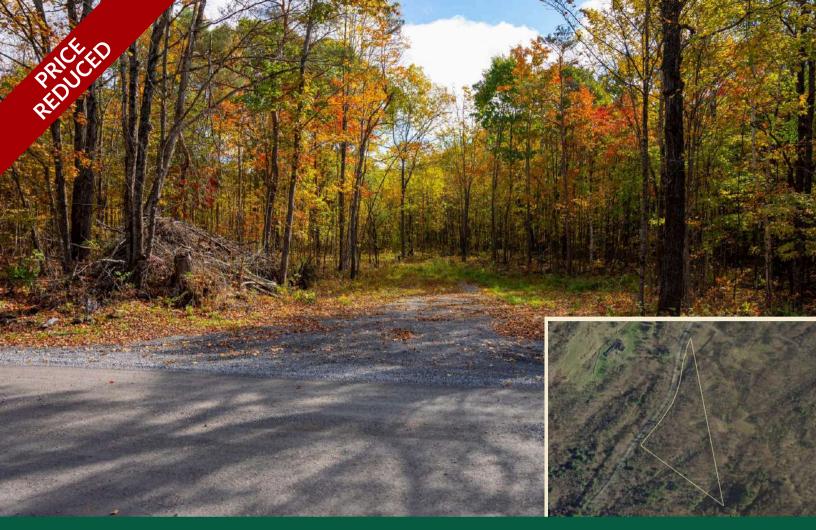

## Vacant land that will immerse you in nature!

This heavily treed parcel of land has almost 5 acres of Canadian Shield terrain as well as rock outcroppings. There is a laneway in place as well as a deep, drilled well with plenty of water. The property is located directly across the road from Little Christie Lake and is in the heart of lake country. Devil Lake is nearby and has public access where you can launch your boat and enjoy a day on the lake. The location is private and peaceful on the east side of Devil Lake Road. All amenities can be found just 15 minutes away in the village of Westport or 45 minutes south to the city of Kingston.