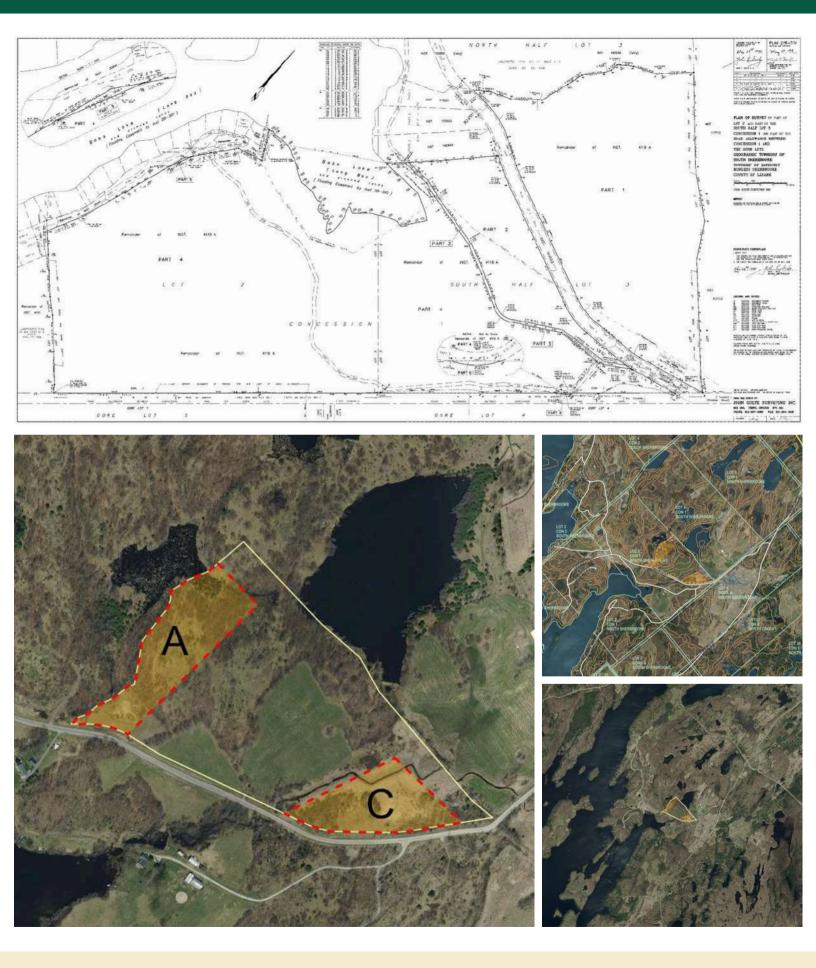

along the north side of Crozier Road.
- This lot has an entrance permit in place and is in the process of being severed.
- The property is located on a paved township road with hydro nearby along the road.
- A sandy ridge runs along the road with a level site behind the ridge that could be a great potential building site. Another building site could be from an elevated point further back on the property, giving seasonal views of Bobs Lake across the road and possibly views of a small lake that is located behind the lot.
- This property is in a great rural location, just 15 minutes north of Westport and in the heart of lake country.

#### Directions

• County Road 36 north of Westport, Left on Ritchie Side Road, Right on Crozier Road, Watch for signs on the right hand side.

# **SURVEY**



## **ENTRANCE PERMIT**



### ENTRANCE SPECIFICATION SHEET

Application for Entrance Permit Number: 2021-019 (entrance a) Applicant's Name: Tay Valley Township Road: CROZIER ROAD Lot 3, Concession 1, Geographic TAY VALLEY TOWNSHIP Entrance Type: SINGLE RESIDENTIAL

Culverts shall be new: (Select one of the culverts listed below)

- 1. HDPE (Polyethylene) corrugated pipe 210 KPa stiffness or
- 2. CSP (Steel) corrugated pipe, minimum 1.6 mm thickness
  - All culverts should have a minimum of 300 mm cover material. All culverts need to have compaction of bedding, side and cover material for lateral support of pipe. All bedding and cover material shall be Granular "A" / "M" material.
  - No curb or headwall shall extend above the surface of the roadway shoulder within a
    distance of four