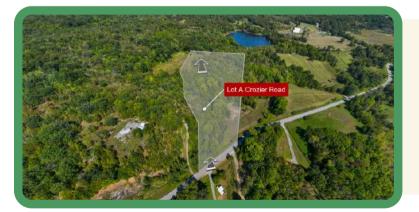

# Vacant land parcel near Bobs Lake with 5 acres of land and 262 feet of road frontage along the north side of Crozier Road.

This lot has an entrance permit in place and is in the process of being severed. The property is located on a paved township road with hydro nearby along the road. A sandy ridge runs along the road with a level site behind the ridge that could be a great potential building site. Another building site could be from an elevated point further back on the property, giving seasonal views of Bobs Lake across the road and possibly views of a small lake that is located behind the lot. This property is in a great rural location, just 15 minutes north of Westport and in the heart of lake country.

#### Features

- Vacant land parcel near Bobs Lake with 5 acres of land and 262 feet of road frontage along the north side of Crozier Road.
- This lot has an entrance permit in place and is in the process of being severed.
- The property is located on a paved township road with hydro nearby along the road.
- A sandy ridge runs along the road with a level site behind the ridge that could be a great potential building site. Another building site could be from an elevated point further back on the property, giving seasonal views of Bobs Lake across the road and possibly views of a small lake that is located behind the lot.
- This property is in a great rural location, just 15 minutes north of Westport and in the heart of lake country.