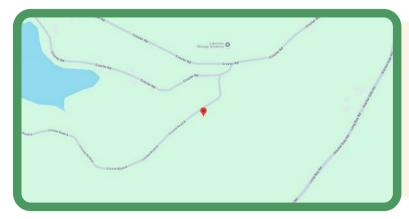

# Vacant land parcel near Bobs Lake with 5 acres of land and 262 feet of road frontage along the north side of Crozier Road.

This lot has an entrance permit in place and is in the process of being severed. The property is located on a paved township road with hydro nearby along the road. A sandy ridge runs along the road with a level site behind the ridge that could be a great potential building site. Another building site could be from an elevated point further back on the property, giving seasonal views of Bobs Lake across the road and possibly views of a small lake that is located behind the lot. This property is in a great rural location, just 15 minutes north of Westport and in the heart of lake country.

#### Features

- Vacant land parcel near Bobs Lake with 5 acres of land and 262 feet of road frontage along the north side of Crozier Road.
- This lot has an entrance permit in place and is in the process of being severed.
- The property is located on a paved township road with hydro nearby along the road.
- A sandy ridge runs along the road with a level site behind the ridge that could be a great potential building site. Another building site could be from an elevated point further back on the property, giving seasonal views of Bobs Lake across the road and possibly views of a small lake that is located behind the lot.
- This property is in a great rural location, just 15 minutes north of Westport and in the heart of lake country.

#### Directions

• County Road 36 north of Westport, Left on Ritchie Side Road, Right on Crozier Road, Watch for signs on the right hand side.