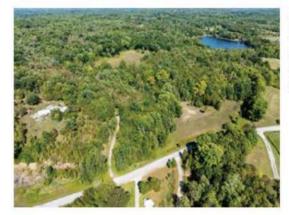

# Vacant land parcel near Bobs Lake with 5 acres of land and 262 feet of road frontage along the north side of Crozier Road.

This lot has an entrance permit in place and is in the process of being severed. The property is located on a paved township road with hydro nearby along the road. A sandy ridge runs along the road with a level site behind the ridge that could be a great potential building site. Another building site could be from an elevated point further back on the property, giving seasonal views of Bobs Lake across the road and possibly views of a small lake that is located behind the lot. This property is in a great rural location, just 15 minutes north of Westport and in the heart of lake country.

#### Features

- Vacant land parcel near Bobs Lake with 5 acres of land and 262 feet of road frontage along the north side of Crozier Road.
- This lot has an entrance permit in place and is in the process of being severed.
- The property is located on a paved township road with hydro nearby along the road.
- A sandy ridge runs along the road with a level site behind the ridge that could be a great potential building site. Another building site could be from an elevated point further back on the property, giving seasonal views of Bobs Lake across the road and possibly views of a small lake that is located behind the lot.
- This property is in a great rural location, just 15 minutes north of Westport and in the heart of lake country.