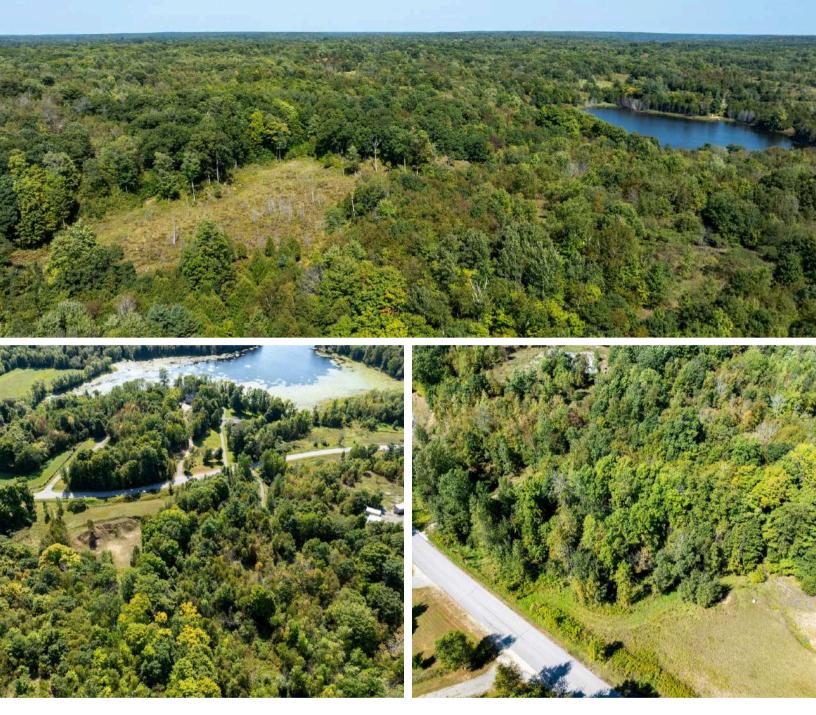

# Vacant land parcel near Bobs Lake with 5 acres of land and 262 feet of road frontage along the north side of Crozier Road.

This lot has an entrance permit in place and is in the process of being severed. The property is located on a paved township road with hydro nearby along the road. A sandy ridge runs along the road with a level site behind the ridge that could be a great potential building site. Another building site could be from an elevated point further back on the property, giving seasonal views of Bobs Lake across the road and possibly views of a small lake that is located behind the lot. This property is in a great rural location, just 15 minutes north of Westport and in the heart of lake country.

#### Features

- Vacant land parcel near Bobs Lake with 5 acres of land and 262 feet of road frontage along the north side of Crozier Road.
- This lot has an entrance permit in place and is in the process of being severed.
- The property is located on a paved township road with hydro nearby along the road.
- A sandy ridge runs along the road with a level site behind the ridge that could be a great potential building site. Another building site could be from an elevated point further back on the property, giving seasonal views of Bobs Lake across the road and possibly views of a small lake that is located behind the lot.
- This property is in a great rural location, just 15 minutes north of Westport and in the heart of lake country.