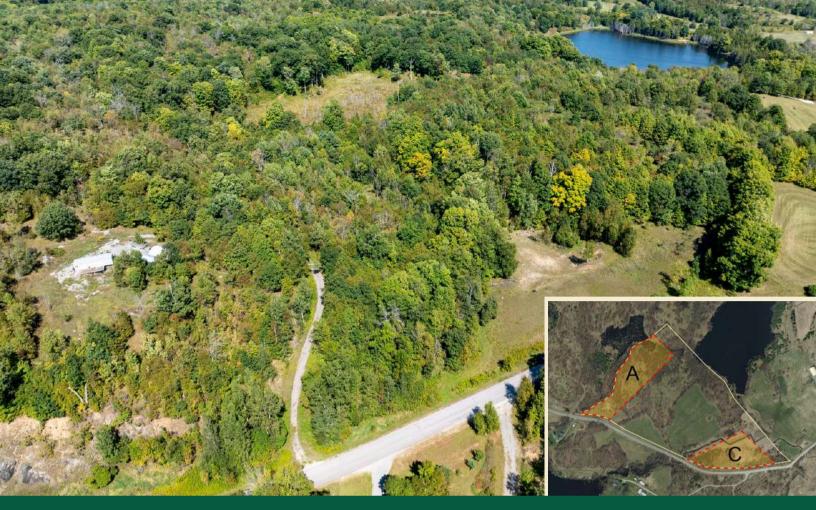

# Vacant land parcel near Bobs Lake with 5 acres of land and 262 feet of road frontage along the north side of Crozier Road.

This lot has an entrance permit in place and is in the process of being severed. The property is located on a paved township road with hydro nearby along the road. A sandy ridge runs along the road with a level site behind the ridge that could be a great potential building site. Another building site could be from an elevated point further back on the property, giving seasonal views of Bobs Lake across the road and possibly views of a small lake that is located behind the lot. This property is in a great rural location, just 15 minutes north of Westport and in the heart of lake country.

#### Features

- Vacant land parcel near Bobs Lake with 5 acres of land and 262 feet of road frontage along the north side of Crozier Road.
- This lot has an entrance permit in place and is in the process of being severed.
- The property is located on a paved township road with hydro nearby along the road.
- A sandy ridge runs along the road with a level site behind the ridge that could be a great potential building site. Another building site could be from an elevated point further back on the property, giving seasonal views of Bobs Lake across the road and possibly views of a small lake that is located behind the lot.
- This property is in a great rural location, just 15 minutes north of Westport and in the heart of lake country.