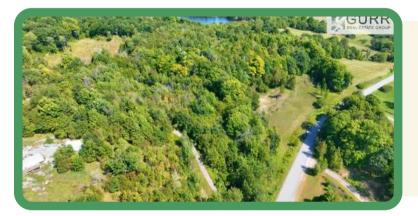

# Vacant land parcel near Bobs Lake with 5 acres of land and 262 feet of road frontage along the north side of Crozier Road.

This lot has an entrance permit in place and is in the process of being severed. The property is located on a paved township road with hydro nearby along the road. A sandy ridge runs along the road with a level site behind the ridge that could be a great potential building site. Another building site could be from an elevated point further back on the property, giving seasonal views of Bobs Lake across the road and possibly views of a small lake that is located behind the lot. This property is in a great rural location, just 15 minutes north of Westport and in the heart of lake country.

#### Features

- Vacant land parcel near Bobs Lake with 5 acres of land and 262 feet of road frontage along the north side of Crozier Road.
- This lot has an entrance permit in place and is in the process of being severed.
- The property is located on a paved township road with hydro nearby along the road.
- A sandy ridge runs along the road with a level site behind the ridge that could be a great potential building site. Another building site could be from an elevated point further back on the property, giving seasonal views of Bobs Lake across the road and possibly views of a small lake that is located behind the lot.
- This property is in a great rural location, just 15 minutes north of Westport and in the heart of lake country.