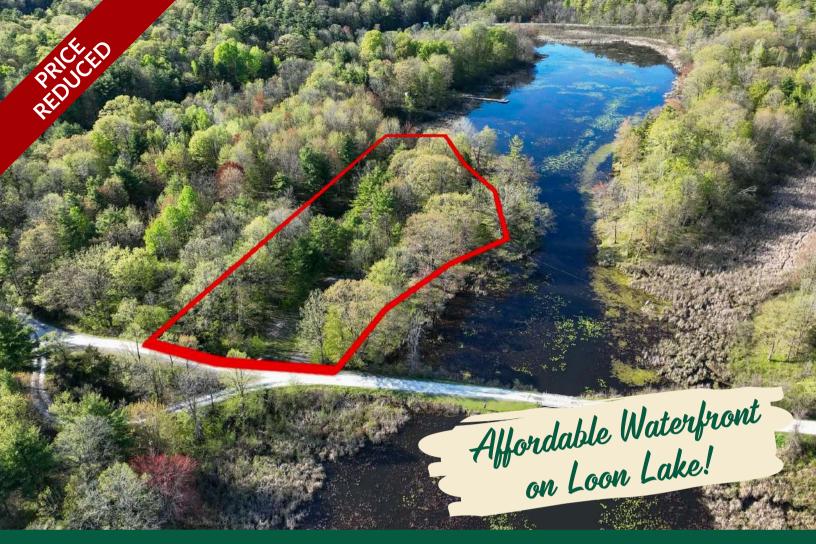

## PT LT 2 Creek Crossing Lane, Westport, ON

## Affordable waterfront property!

This waterfront lot is located on a small bay on Loon Lake, just north of a small bridge on Creek Crossing Lane. The shoreline is natural and there is a dock in place as well as stairs that lead to a shed/bunkie. The lot is nicely treed and has easy access off the road. The waterfront portion of the lot is zoned EP-B while the back portion is zoned Rural. This property would be an ideal camping retreat or just a place to enjoy nature and also access the Rideau System via a canoe or kayak. Located less than 10 minutes south of Westport – great opportunity!