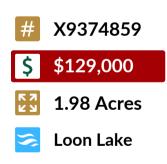

## PT LT 2 Creek Crossing Lane, Westport, ON

## Affordable waterfront property!

This waterfront lot is located on a small bay on Loon Lake, just north of a small bridge on Creek Crossing Lane. The shoreline is natural and there is a dock in place as well as stairs that lead to a shed/bunkie. The lot is nicely treed and has easy access off the road. The waterfront portion of the lot is zoned EP-B while the back portion is zoned Rural. This property would be an ideal camping retreat or just a place to enjoy nature and also access the Rideau System via a canoe or kayak. Located less than 10 minutes south of Westport – great opportunity!