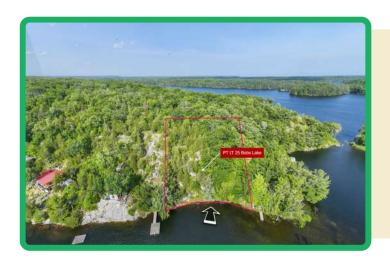

#### Waterfront lot with beautiful westerly views on Bobs Lake.

This lot has 130 feet of waterfrontage and is approximately 0.7 acres in size. The shoreline is level with deep, clean water and the back portion of the lot becomes very rugged and picturesque – an ideal spot for a small off-grid bunkie or simply for camping. There is easy access to the lot from Pine Shores Marina – just a 5 minute boat ride. Bobs Lake is one of the largest lakes in our area with many islands and inlets to explore and great fishing, boating and swimming opportunities. Classic Canadian Shield property that could make a stunning retreat for you and your family.

#### **Features**

- Waterfront lot with beautiful westerly views on Bobs Lake. This lot has 130 feet of waterfrontage and is approximately 0.7 acres in size.
- The shoreline is level with deep, clean water and the back portion of the lot becomes very rugged and picturesque an ideal spot for a small off-grid bunkie or simply for camping.
- There is easy access to the lot from Pine Shores Marina just a 5 minute boat ride.
- Bobs Lake is one of the largest lakes in our area with many islands and inlets to explore and great fishing, boating and swimming opportunities.
- Classic Canadian Shield property that could make a stunning retreat for you and your family.

# Room Level Length (ft) Width (ft) Description

Client Remks: Waterfront lot with beautiful westerly views on Bobs Lake. This lot has 130 feet of water frontage and is approximately 0.7 acres in size. The shoreline is level with deep, clean water and the back portion of the lot becomes very rugged and picturesque an ideal spot for a small off-grid bunkie or simply for camping. There is easy access to the lot from Pine Shores Marina just a 5 minute boat ride. Bobs Lake is one of the largest lakes in our area with many islands and inlets to explore and great fishing, boating and swimming opportunities. Classic Canadian Shield property that could make a stunning retreat for you and your family.