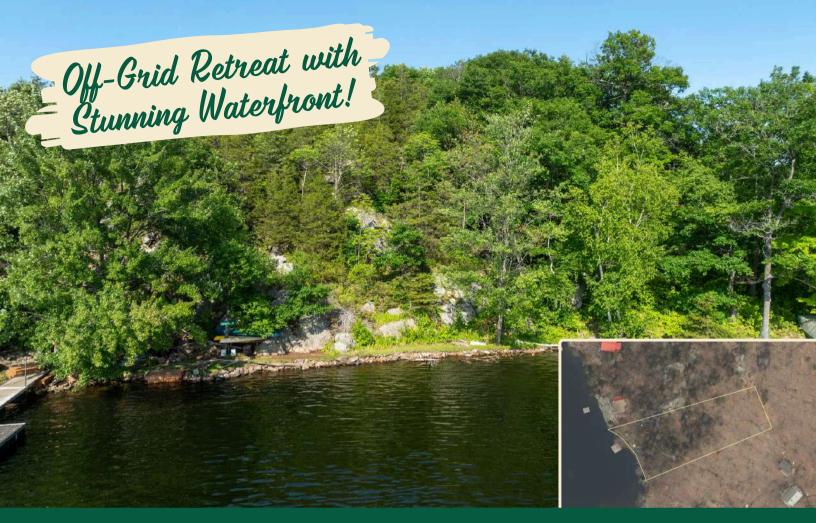

#### Waterfront lot with beautiful westerly views on Bobs Lake.

This lot has 130 feet of waterfrontage and is approximately 0.7 acres in size. The shoreline is level with deep, clean water and the back portion of the lot becomes very rugged and picturesque – an ideal spot for a small off-grid bunkie or simply for camping. There is easy access to the lot from Pine Shores Marina – just a 5 minute boat ride. Bobs Lake is one of the largest lakes in our area with many islands and inlets to explore and great fishing, boating and swimming opportunities. Classic Canadian Shield property that could make a stunning retreat for you and your family.

#### **Features**

- Waterfront lot with beautiful westerly views on Bobs Lake. This lot has 130 feet of waterfrontage and is approximately 0.7 acres in size.
- The shoreline is level with deep, clean water and the back portion of the lot becomes very rugged and picturesque an ideal spot for a small off-grid bunkie or simply for camping.
- There is easy access to the lot from Pine Shores Marina just a 5 minute boat ride.
- Bobs Lake is one of the largest lakes in our area with many islands and inlets to explore and great fishing, boating and swimming opportunities.
- Classic Canadian Shield property that could make a stunning retreat for you and your family.