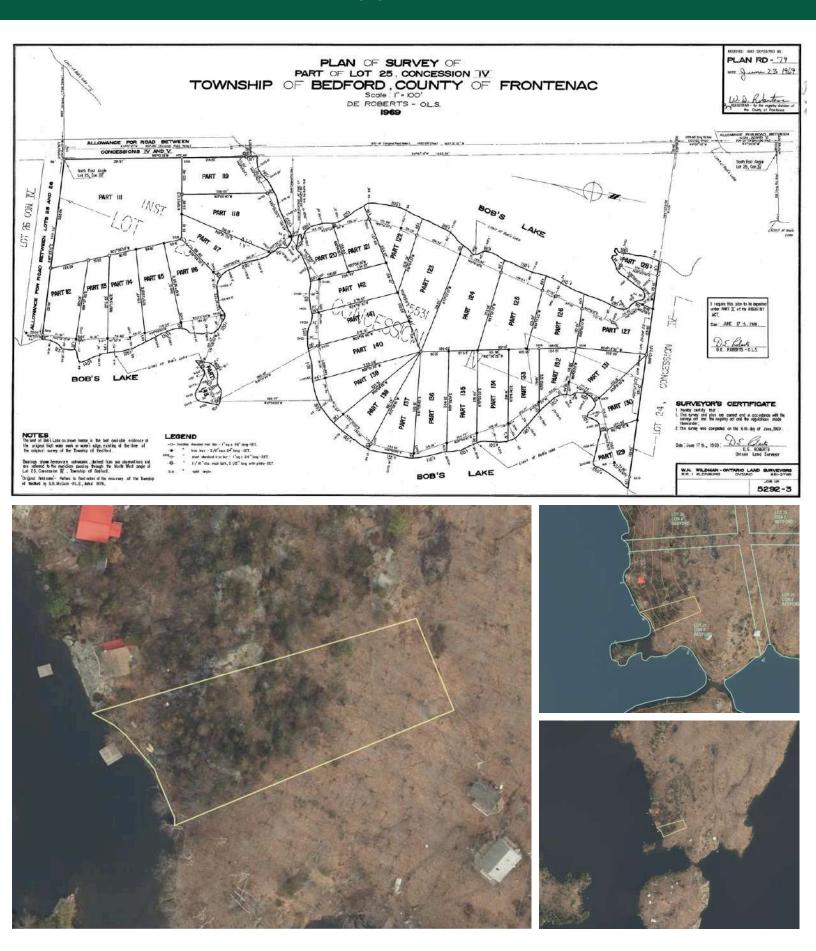

# **SURVEY**

## **MLS LISTING**

PT LT 25 Bobs Lake List: \$114,000 For: Sale

Frontenac Ontario K0H 2V0

Frontenac 47 - Frontenac South Frontenac

SPIS: N Taxes: \$829.08/2025

Vacant Land Front On: E Rms:

Link: Acre: .50-1.99 Bedrooms: 0
Lot: 130 x 323.47 FeetIrreg: Washrooms: 0

Oth Struct: Available

Survey Type:

Shoreline: Clean, Deep, Rocky Shoreline Allowance: None

Shoreline Exp: W
Alternative Power: None
Easements/Restrict: Unknown
Rural Services: Cell Services

Waterfront Accessory Bldgs: Not Applicable