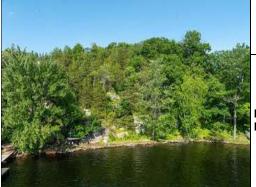

#### Waterfront lot with beautiful westerly views on Bobs Lake.

This lot has 130 feet of waterfrontage and is approximately 0.7 acres in size. The shoreline is level with deep, clean water and the back portion of the lot becomes very rugged and picturesque – an ideal spot for a small off-grid bunkie or simply for camping. There is easy access to the lot from Pine Shores Marina – just a 5 minute boat ride. Bobs Lake is one of the largest lakes in our area with many islands and inlets to explore and great fishing, boating and swimming opportunities. Classic Canadian Shield property that could make a stunning retreat for you and your family.

#### **Features**

- Waterfront lot with beautiful westerly views on Bobs Lake. This lot has 130 feet of waterfrontage and is approximately 0.7 acres in size.
- The shoreline is level with deep, clean water and the back portion of the lot becomes very rugged and picturesque an ideal spot for a small off-grid bunkie or simply for camping.
- There is easy access to the lot from Pine Shores Marina just a 5 minute boat ride.
- Bobs Lake is one of the largest lakes in our area with many islands and inlets to explore and great fishing, boating and swimming opportunities.
- Classic Canadian Shield property that could make a stunning retreat for you and your family.