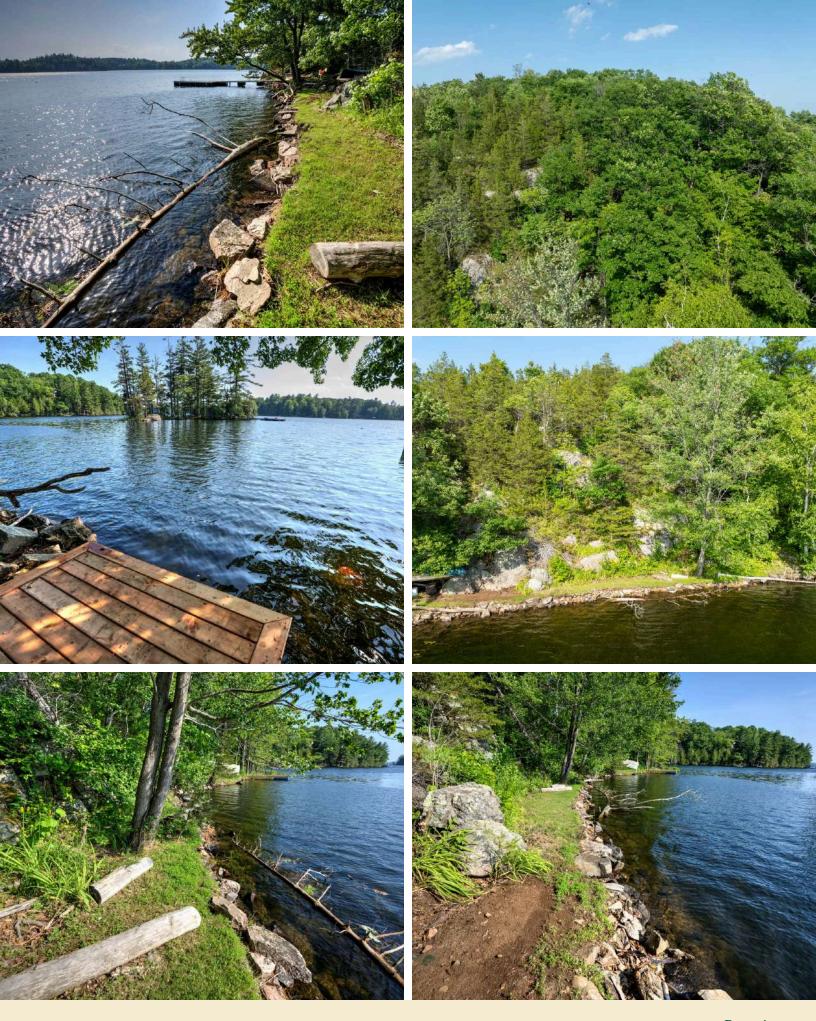

#### Waterfront lot with beautiful westerly views on Bobs Lake.

This lot has 130 feet of waterfrontage and is approximately 0.7 acres in size. The shoreline is level with deep, clean water and the back portion of the lot becomes very rugged and picturesque – an ideal spot for a small off-grid bunkie or simply for camping. There is easy access to the lot from Pine Shores Marina – just a 5 minute boat ride. Bobs Lake is one of the largest lakes in our area with many islands and inlets to explore and great fishing, boating and swimming opportunities. Classic Canadian Shield property that could make a stunning retreat for you and your family.

#### **Features**

- Waterfront lot with beautiful westerly views on Bobs Lake. This lot has 130 feet of waterfrontage and is approximately 0.7 acres in size.
- The shoreline is level with deep, clean water and the back portion of the lot becomes very rugged and picturesque an ideal spot for a small off-grid bunkie or simply for camping.
- There is easy access to the lot from Pine Shores Marina just a 5 minute boat ride.
- Bobs Lake is one of the largest lakes in our area with many islands and inlets to explore and great fishing, boating and swimming opportunities.
- Classic Canadian Shield property that could make a stunning retreat for you and your family.