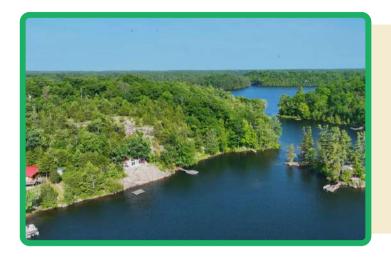

#### Waterfront lot with beautiful westerly views on Bobs Lake.

This lot has 130 feet of waterfrontage and is approximately 0.7 acres in size. The shoreline is level with deep, clean water and the back portion of the lot becomes very rugged and picturesque – an ideal spot for a small off-grid bunkie or simply for camping. There is easy access to the lot from Pine Shores Marina – just a 5 minute boat ride. Bobs Lake is one of the largest lakes in our area with many islands and inlets to explore and great fishing, boating and swimming opportunities. Classic Canadian Shield property that could make a stunning retreat for you and your family.

#### **Features**

- Waterfront lot with beautiful westerly views on Bobs Lake. This lot has 130 feet of waterfrontage and is approximately 0.7 acres in size.
- The shoreline is level with deep, clean water and the back portion of the lot becomes very rugged and picturesque an ideal spot for a small off-grid bunkie or simply for camping.
- There is easy access to the lot from Pine Shores Marina just a 5 minute boat ride.
- Bobs Lake is one of the largest lakes in our area with many islands and inlets to explore and great fishing, boating and swimming opportunities.
- Classic Canadian Shield property that could make a stunning retreat for you and your family.

# Room Level Length (ft) Width (ft) Description

Client Remks: Waterfront lot with beautiful westerly views on Bobs Lake. This lot has 130 feet of water frontage and is approximately 0.7 acres in size. The shoreline is level with deep, clean water and the back portion of the lot becomes very rugged and picturesque an ideal spot for a small off-grid bunkie or simply for camping. There is easy access to the lot from Pine Shores Marina just a 5 minute boat ride. Bobs Lake is one of the largest lakes in our area with many islands and inlets to explore and great fishing, boating and swimming opportunities. Classic Canadian Shield property that could make a stunning retreat for you and your family.