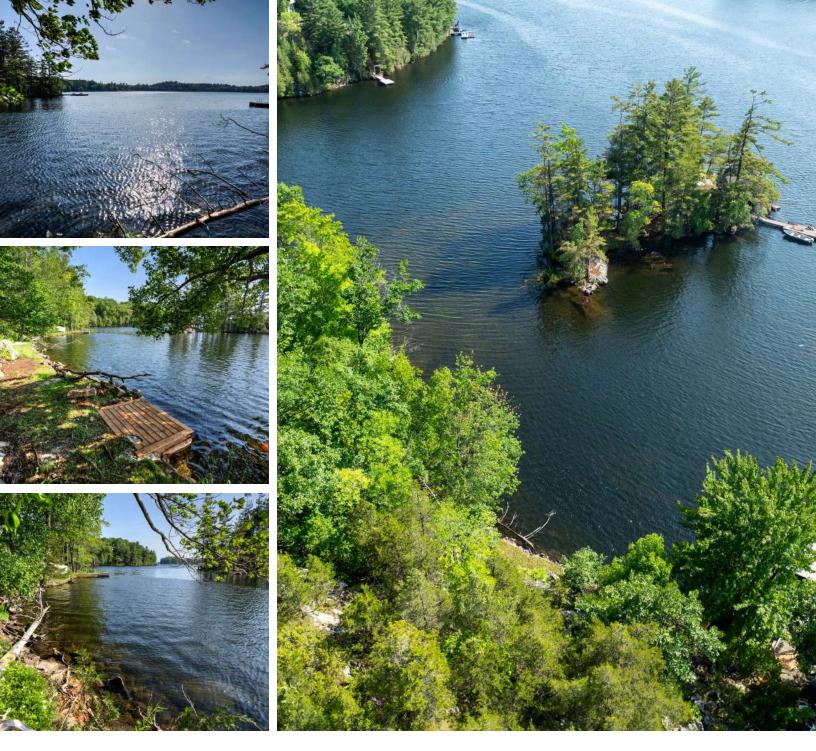

#### Waterfront lot with beautiful westerly views on Bobs Lake.

This lot has 130 feet of waterfrontage and is approximately 0.7 acres in size. The shoreline is level with deep, clean water and the back portion of the lot becomes very rugged and picturesque – an ideal spot for a small off-grid bunkie or simply for camping. There is easy access to the lot from Pine Shores Marina – just a 5 minute boat ride. Bobs Lake is one of the largest lakes in our area with many islands and inlets to explore and great fishing, boating and swimming opportunities. Classic Canadian Shield property that could make a stunning retreat for you and your family.

#### **Features**

- Waterfront lot with beautiful westerly views on Bobs Lake. This lot has 130 feet of waterfrontage and is approximately 0.7 acres in size.
- The shoreline is level with deep, clean water and the back portion of the lot becomes very rugged and picturesque an ideal spot for a small off-grid bunkie or simply for camping.
- There is easy access to the lot from Pine Shores Marina just a 5 minute boat ride.
- Bobs Lake is one of the largest lakes in our area with many islands and inlets to explore and great fishing, boating and swimming opportunities.
- Classic Canadian Shield property that could make a stunning retreat for you and your family.