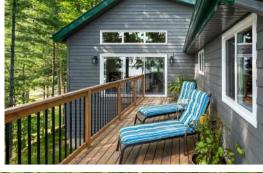

## Year-round home or cottage on beautiful Wolfe Lake!

This home has been lovingly maintained and is impressive from the moment you see the property. The house sits close to the water with stunning southerly views across the largest part of the lake. Imagine enjoying nightly sunsets over the lake while relaxing on your expansive deck. The main floor of the home has a large foyer, a full bathroom with a whirlpool tub, one bedroom and an open kitchen/dining area with a patio door that leads to the wrap around deck. The living room on this level looks like it could be in a magazine with a wall-to-wall built-in bookcase, cabinets, and a propane fireplace. This room has soaring cathedral ceilings with exposed beam accents and large windows at both ends as well as direct access to the side deck.