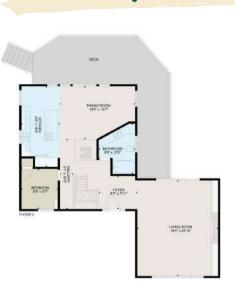

## Year-round home or cottage on beautiful Wolfe Lake!

This home has been lovingly maintained and is impressive from the moment you see the property. The house sits close to the water with stunning southerly views across the largest part of the lake. Imagine enjoying nightly sunsets over the lake while relaxing on your expansive deck. The main floor of the home has a large foyer, a full bathroom with a whirlpool tub, one bedroom and an open kitchen/dining area with a patio door that leads to the wrap around deck. The living room on this level looks like it could be in a magazine with a wall-to-wall built-in bookcase, cabinets, and a propane fireplace. This room has soaring cathedral ceilings with exposed beam accents and large windows at both ends as well as direct access to the side deck.