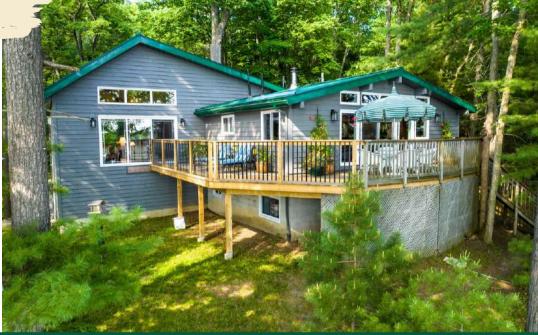

## Year-round home or cottage on beautiful Wolfe Lake!

This home has been lovingly maintained and is impressive from the moment you see the property. The house sits close to the water with stunning southerly views across the largest part of the lake. Imagine enjoying nightly sunsets over the lake while relaxing on your expansive deck. The main floor of the home has a large foyer, a full bathroom with a whirlpool tub, one bedroom and an open kitchen/dining area with a patio door that leads to the wrap around deck. The living room on this level looks like it could be in a magazine with a wall-to-wall built-in bookcase, cabinets, and a propane fireplace. This room has soaring cathedral ceilings with exposed beam accents and large windows at both ends as well as direct access to the side deck.