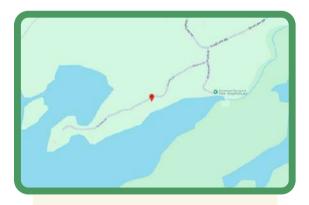

## Google Map

Scan the QR Code or Visit: https://maps.app.goo.gl/ iKvSXdHxCuyTCXhr5