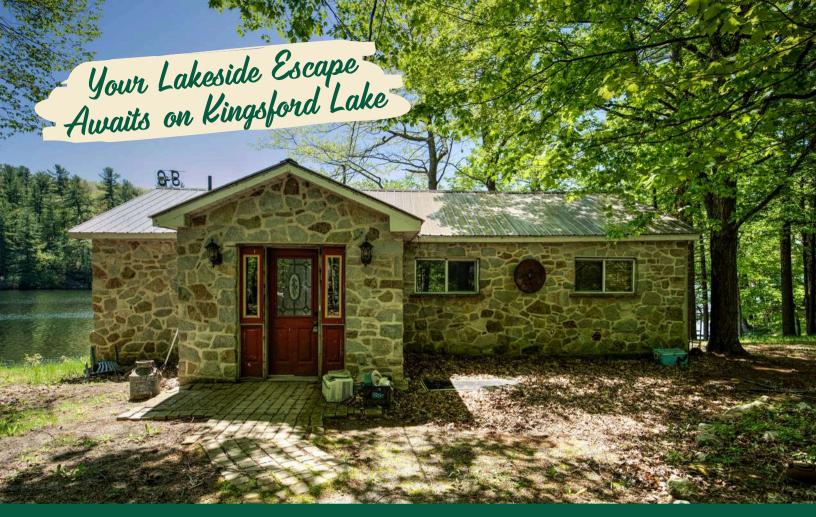

#### Rustic cottage on beautiful Kingsford Lake in South Frontenac.

This cozy lakeside retreat is ready for a new owner to improve and update the cottage and create a peaceful and serene getaway. The property includes over an acre of land and 200 ft of natural waterfrontage. There is easy access to the water and southerly views over the lake. The cottage has 2 bedrooms and 1 bathroom and is serviced by a lake water system. The cottage is being sold 'as is'. Frontenac Provincial Park is located directly across from the cottage and encompasses much of the land bordering the eastern shoreline of the lake. Great location at just 20 minutes southwest of the Village of Westport.

#### **Features**

- Rustic cottage on beautiful Kingsford Lake in South Frontenac.
- This cozy lakeside retreat is ready for a new owner to improve and update the cottage and create a peaceful and serene getaway.
- The property includes over an acre of land and 200 ft of natural waterfrontage. There is easy access to the water and southerly views over the lake.
- The cottage has 2 bedrooms and 1 bathroom and is serviced by a lake water system. The cottage is being sold 'as is'.
- Frontenac Provincial Park is located directly across from the cottage and encompasses much of the land bordering the eastern shoreline of the lake.
- Great location at just 20 minutes southwest of the Village of Westport.