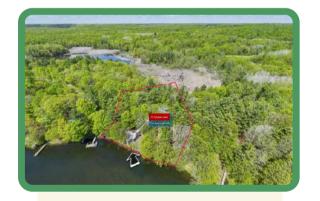

#### Rustic cottage on beautiful Kingsford Lake in South Frontenac.

This cozy lakeside retreat is ready for a new owner to improve and update the cottage and create a peaceful and serene getaway. The property includes over an acre of land and 200 ft of natural waterfrontage. There is easy access to the water and southerly views over the lake. The cottage has 2 bedrooms and 1 bathroom and is serviced by a lake water system. The cottage is being sold 'as is'. Frontenac Provincial Park is located directly across from the cottage and encompasses much of the land bordering the eastern shoreline of the lake. Great location at just 20 minutes southwest of the Village of Westport.

#### **Features**

- Rustic cottage on beautiful Kingsford Lake in South Frontenac.
- This cozy lakeside retreat is ready for a new owner to improve and update the cottage and create a peaceful and serene getaway.
- The property includes over an acre of land and 200 ft of natural waterfrontage. There is easy access to the water and southerly views over the lake.
- The cottage has 2 bedrooms and 1 bathroom and is serviced by a lake water system. The cottage is being sold 'as is'.
- Frontenac Provincial Park is located directly across from the cottage and encompasses much of the land bordering the eastern shoreline of the lake.
- Great location at just 20 minutes southwest of the Village of Westport.

Water Frontage (M): 60.96 Shoreline: Natural Topography: Hillside, Level, Rocky, Wooded/Treed Shoreline Allowance: None

Water Features: Dock Shoreline Exp: S Access to Property: Private Road Alternative Power: None