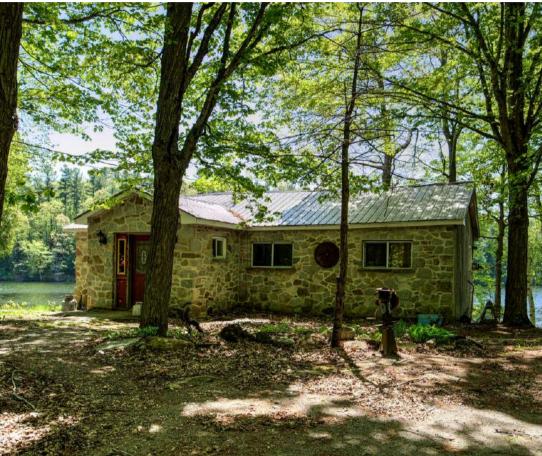

#### Rustic cottage on beautiful Kingsford Lake in South Frontenac.

This cozy lakeside retreat is ready for a new owner to improve and update the cottage and create a peaceful and serene getaway. The property includes over an acre of land and 200 ft of natural waterfrontage. There is easy access to the water and southerly views over the lake. The cottage has 2 bedrooms and 1 bathroom and is serviced by a lake water system. The cottage is being sold 'as is'. Frontenac Provincial Park is located directly across from the cottage and encompasses much of the land bordering the eastern shoreline of the lake. Great location at just 20 minutes southwest of the Village of Westport.

#### **Features**

- Rustic cottage on beautiful Kingsford Lake in South Frontenac.
- This cozy lakeside retreat is ready for a new owner to improve and update the cottage and create a peaceful and serene getaway.
- The property includes over an acre of land and 200 ft of natural waterfrontage. There is easy access to the water and southerly views over the lake.
- The cottage has 2 bedrooms and 1 bathroom and is serviced by a lake water system. The cottage is being sold 'as is'.
- Frontenac Provincial Park is located directly across from the cottage and encompasses much of the land bordering the eastern shoreline of the lake.
- Great location at just 20 minutes southwest of the Village of Westport.