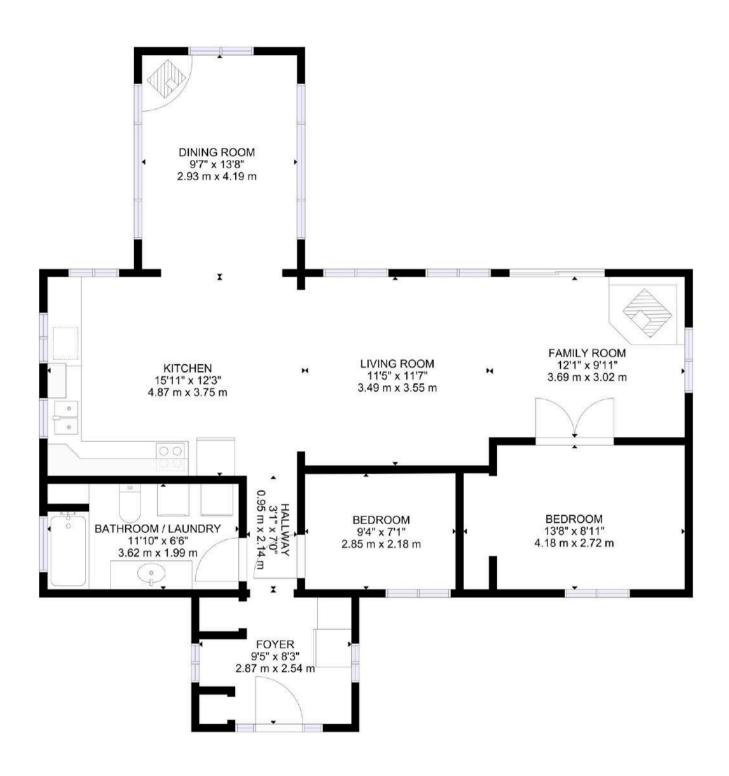

## **FLOOR PLAN**

GROSS INTERNAL AREA TOTAL: 974 sq.ft, 90 m<sup>2</sup>

SIZES AND DIMENSIONS ARE APPROXIMATE, ACTUAL MAY VARY,