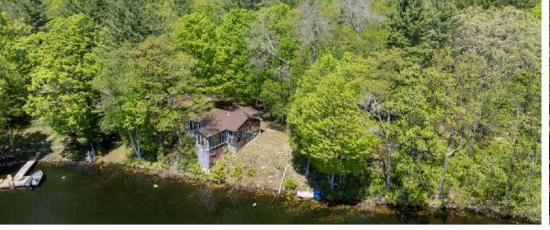

#### Rustic cottage on beautiful Kingsford Lake in South Frontenac.

This cozy lakeside retreat is ready for a new owner to improve and update the cottage and create a peaceful and serene getaway. The property includes over an acre of land and 200 ft of natural waterfrontage. There is easy access to the water and southerly views over the lake. The cottage has 2 bedrooms and 1 bathroom and is serviced by a lake water system. The cottage is being sold 'as is'. Frontenac Provincial Park is located directly across from the cottage and encompasses much of the land bordering the eastern shoreline of the lake. Great location at just 20 minutes southwest of the Village of Westport.

#### **Features**

- Rustic cottage on beautiful Kingsford Lake in South Frontenac.
- This cozy lakeside retreat is ready for a new owner to improve and update the cottage and create a peaceful and serene getaway.
- The property includes over an acre of land and 200 ft of natural waterfrontage. There is easy access to the water and southerly views over the lake.
- The cottage has 2 bedrooms and 1 bathroom and is serviced by a lake water system. The cottage is being sold 'as is'.
- Frontenac Provincial Park is located directly across from the cottage and encompasses much of the land bordering the eastern shoreline of the lake.
- Great location at just 20 minutes southwest of the Village of Westport.

Water Frontage (M): 60.96 Shoreline: Natural Topography: Hillside, Level, Rocky, Wooded/Treed Shoreline Allowance: None

Water Features: Dock Shoreline Exp: S Access to Property: Private Road Alternative Power: None