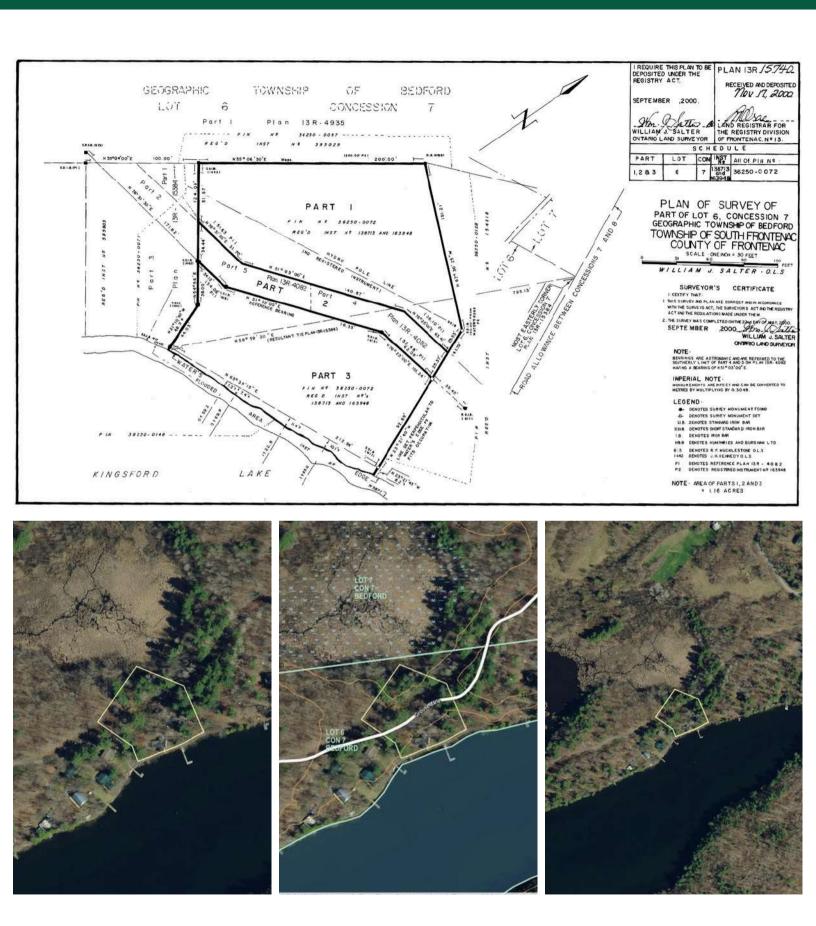

## **SURVEY**

Water Frontage (M): 60.96 Shoreline: Natural Topography: Hillside, Level, Rocky, Wooded/Treed Shoreline Allowance: None

Water Features: Dock Shoreline Exp: S Access to Property: Private Road Alternative Power: None