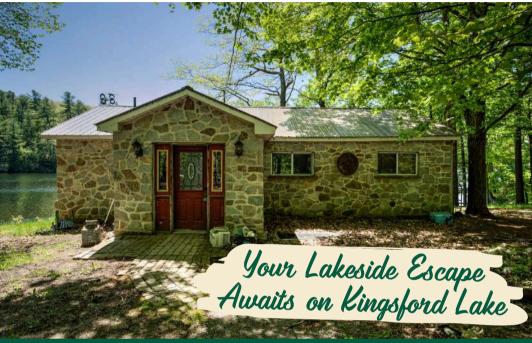

# X11887497

\$ \$399,000

2 Bedrooms

1 Bathroom

1.162 Acres

Kingsford Lake

Rustic cottage on beautiful Kingsford Lake in South Frontenac.

This cozy lakeside retreat is ready for a new owner to improve and update the cottage and create a peaceful and serene getaway. The property includes over an acre of land and 200 ft of natural waterfrontage. There is easy access to the water and southerly views over the lake. The cottage has 2 bedrooms and 1 bathroom and is serviced by a lake water system. The cottage is being sold 'as is'. Frontenac Provincial Park is located directly across from the cottage and encompasses much of the land bordering the eastern shoreline of the lake. Great location at just 20 minutes southwest of the Village of Westport.