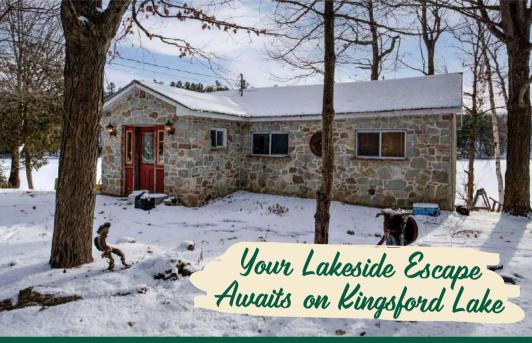

## 75 Grouse Lane, South Frontenac, ON

# X11887497

\$ \$399,000

2 Bedrooms

1 Bathroom

Lot: 200 x 165 Ft

Kingsford Lake

## Rustic cottage on beautiful Kingsford Lake in South Frontenac.

This cozy lakeside retreat is ready for a new owner to improve and update the cottage and create a peaceful and serene getaway. The property includes over an acre of land and 200 ft of natural waterfrontage. There is easy access to the water and southerly views over the lake. The cottage has 2 bedrooms and 1 bathroom and is serviced by a lake water system. The cottage is being sold 'as is'. Frontenac Provincial Park is located directly across from the cottage and encompasses much of the land bordering the eastern shoreline of the lake. Great location at just 20 minutes southwest of the Village of Westport.