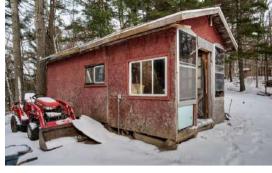

## Rustic cottage on beautiful Kingsford Lake in South Frontenac.

This cozy lakeside retreat is ready for a new owner to improve and update the cottage and create a peaceful and serene getaway. The property includes over an acre of land and 200 ft of natural waterfrontage. There is easy access to the water and southerly views over the lake. The cottage has 2 bedrooms and 1 bathroom and is serviced by a lake water system. The cottage is being sold 'as is'. Frontenac Provincial Park is located directly across from the cottage and encompasses much of the land bordering the eastern shoreline of the lake. Great location at just 20 minutes southwest of the Village of Westport.