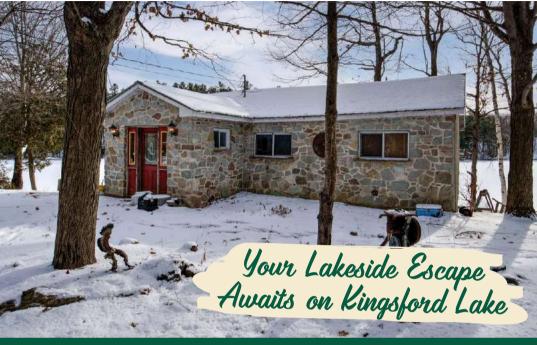

## 75 Grouse Lane, South Frontenac, ON

# X11887497

\$ \$420,000

2 Bedrooms

1 Bathroom

Kot: 200 x 165 Ft

Kingsford Lake

## Rustic cottage on beautiful Kingsford Lake in South Frontenac.

This cozy lakeside retreat is ready for a new owner to improve and update the cottage and create a peaceful and serene getaway. The property includes over an acre of land and 200 ft of natural waterfrontage. There is easy access to the water and southerly views over the lake. The cottage has 2 bedrooms and 1 bathroom and is serviced by a lake water system. The cottage is being sold 'as is'. Frontenac Provincial Park is located directly across from the cottage and encompasses much of the land bordering the eastern shoreline of the lake. Great location at just 20 minutes southwest of the Village of Westport.