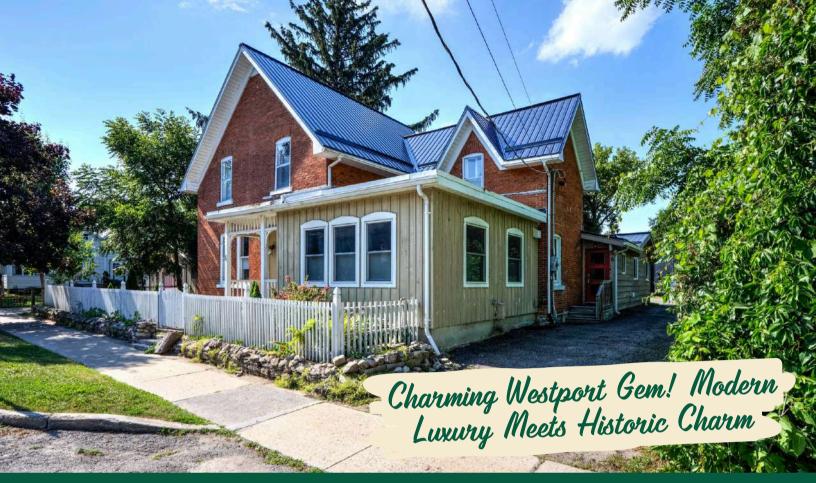

**Charming home in the Village of Westport with character and modern finishings.** This beautifully renovated red brick home sits on a nicely landscaped property within walking distance to all that village has to offer cafes, restaurants, shops, the marina and Upper Rideau Lake. The main floor has all you need for daily living with the master bedroom at the rear of the house with a large attached closet, laundry room and ensuite. There is a main entrance that brings you into a foyer area as well as a side entrance that will bring you into the kitchen and dining room area. This floor features hickory hardwood flooring, a tasteful high-end gourmet kitchen with an island, large bright dining area, stately living room with a fireplace and an office area. There is a large room at the front of the house that could be used as a family room, home office or potential retail space. At the rear of the house, is a beautiful and private 3-season sunroom that is off of the master bedroom that offers bug-free enjoyment of the outdoors and gives plenty of extra space for entertaining guests and exits into the backyard.

#### Charming home in the Village of Westport with character and modern finishings.

- This beautifully renovated red brick home sits on a nicely landscaped property within walking distance to all that village has to offer cafés, restaurants, shops, the marina and Upper Rideau Lake.
- The main floor has all you need for daily living with the master bedroom at the rear of the house with a large attached closet, laundry room and ensuite.
- There is a main entrance that brings you into a foyer area, as well as a side entrance that will bring you into the kitchen and dining room area. This floor features hickory hardwood flooring, a tasteful high-end gourmet kitchen with an island, large bright dining area, stately living room with a fireplace and an office area.
- There is a large room at the front of the house that could be used as a family room, home office or potential retail space. At the rear of the house, is a beautiful and private 3-season sunroom that is off of the master bedroom that offers bug-free enjoyment of the outdoors and gives plenty of extra space for entertaining guests and exits into the backyard.
- The second level boasts 3 bedrooms, a 4-pc bathroom and a sitting area that is perfect for relaxing and reading a book.
- The property itself is well-maintained, with a sturdy storage garage in the rear yard. The home features a new metal roof in 2023, heat pump in 2024, and propane furnace in 2023.
- Gorgeous property in the heart of the beautiful Village of Westport.