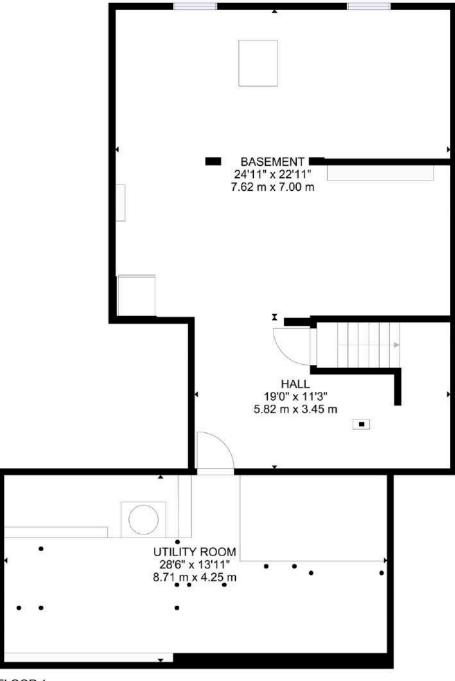

## **FLOOR PLAN - BASEMENT**

FLOOR 1

GROSS INTERNAL AREA FLOOR 1: 1195 sq.ft, 111 m², FLOOR 2: 1932 sq.ft, 179 m², FLOOR 3: 776 sq.ft, 72 m² EXCLUDED AREA: PORCH 1: 53 sq.ft, 5 m², PORCH 2: 126 sq.ft, 12 m², SCREEN PORCH: 239 sq.ft, 22 m², DECK: 13 sq.ft, 1 m² TOTAL: 3903 sq.ft, 362 m²

SIZES AND DIMENSIONS ARE APPROXIMATE, ACTUAL MAY VARY.