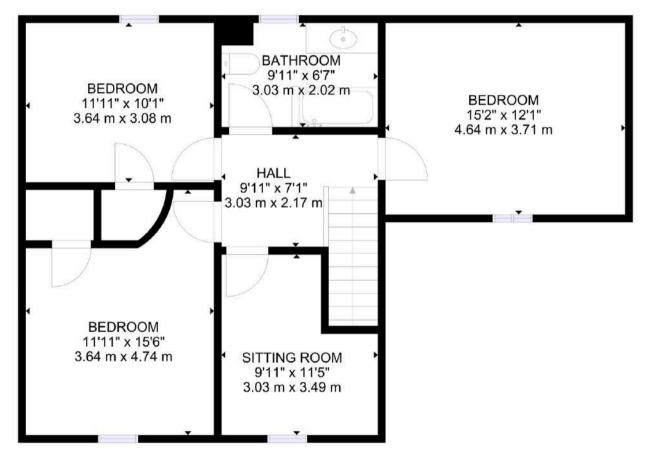

## FLOOR PLAN - 2<sup>ND</sup> FLOOR

FLOOR 3

GROSS INTERNAL AREA FLOOR 1: 1195 sq.ft, 111 m<sup>2</sup>, FLOOR 2: 1932 sq.ft, 179 m<sup>2</sup>, FLOOR 3: 776 sq.ft, 72 m<sup>2</sup> EXCLUDED AREA: PORCH 1: 53 sq.ft, 5 m<sup>2</sup>, PORCH 2: 126 sq.ft, 12 m<sup>2</sup>, SCREEN PORCH: 239 sq.ft, 22 m<sup>2</sup>, DECK: 13 sq.ft, 1 m<sup>2</sup> TOTAL: 3903 sq.ft, 362 m<sup>2</sup>

SIZES AND DIMENSIONS ARE APPROXIMATE, ACTUAL MAY VARY.