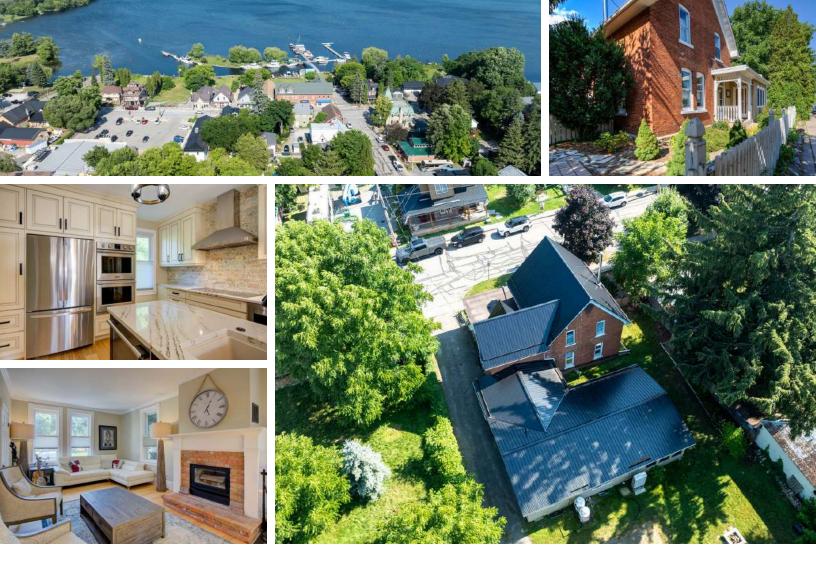

**Charming home in the Village of Westport with character and modern finishings.** This beautifully renovated red brick home sits on a nicely landscaped property within walking distance to all that village has to offer cafes, restaurants, shops, the marina and Upper Rideau Lake. The main floor has all you need for daily living with the master bedroom at the rear of the house with a large attached closet, laundry room and ensuite. There is a main entrance that brings you into a foyer area as well as a side entrance that will bring you into the kitchen and dining room area. This floor features hickory hardwood flooring, a tasteful high-end gourmet kitchen with an island, large bright dining area, stately living room with a fireplace and an office area. There is a large room at the front of the house that could be used as a family room, home office or potential retail space. At the rear of the house, is a beautiful and private 3-season sunroom that is off of the master bedroom that offers bug-free enjoyment of the outdoors and gives plenty of extra space for entertaining guests and exits into the backyard.

#### Charming home in the Village of Westport with character and modern finishings.

- This beautifully renovated red brick home sits on a nicely landscaped property within walking distance to all that village has to offer cafés, restaurants, shops, the marina and Upper Rideau Lake.
- The main floor has all you need for daily living with the master bedroom at the rear of the house with a large attached closet, laundry room and ensuite.
- There is a main entrance that brings you into a foyer area, as well as a side entrance that will bring you into the kitchen and dining room area. This floor features hickory hardwood flooring, a tasteful high-end gourmet kitchen with an island, large bright dining area, stately living room with a fireplace and an office area.
- There is a large room at the front of the house that could be used as a family room, home office or potential retail space. At the rear of the house, is a beautiful and private 3-season sunroom that is off of the master bedroom that offers bug-free enjoyment of the outdoors and gives plenty of extra space for entertaining guests and exits into the backyard.
- The second level boasts 3 bedrooms, a 4-pc bathroom and a sitting area that is perfect for relaxing and reading a book.
- The property itself is well-maintained, with a sturdy storage garage in the rear yard. The home features a new metal roof in 2023, heat pump in 2024, and propane furnace in 2023.
- Gorgeous property in the heart of the beautiful Village of Westport.

# **AERIAL IMAGES**

This information is believed to be accurate but is not warranted. Buyers to verify accuracy of all information.