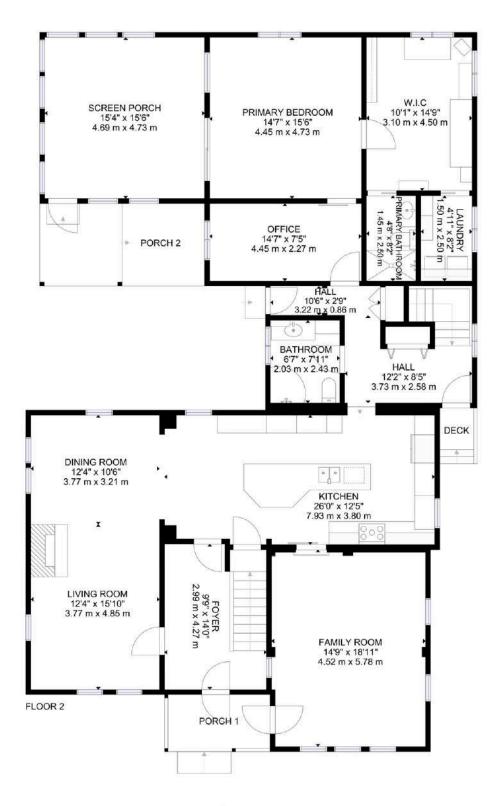

## **FLOOR PLAN - MAIN FLOOR**

GROSS INTERNAL AREA FLOOR 1: 1195 sq.ft, 111 m², FLOOR 2: 1932 sq.ft, 179 m², FLOOR 3: 776 sq.ft, 72 m² EXCLUDED AREA: PORCH 1: 53 sq.ft, 5 m², PORCH 2: 126 sq.ft, 12 m², SCREEN PORCH: 239 sq.ft, 22 m², DECK: 13 sq.ft, 1 m² TOTAL: 3903 sq.ft, 362 m²

SIZES AND DIMENSIONS ARE APPROXIMATE, ACTUAL MAY VARY.