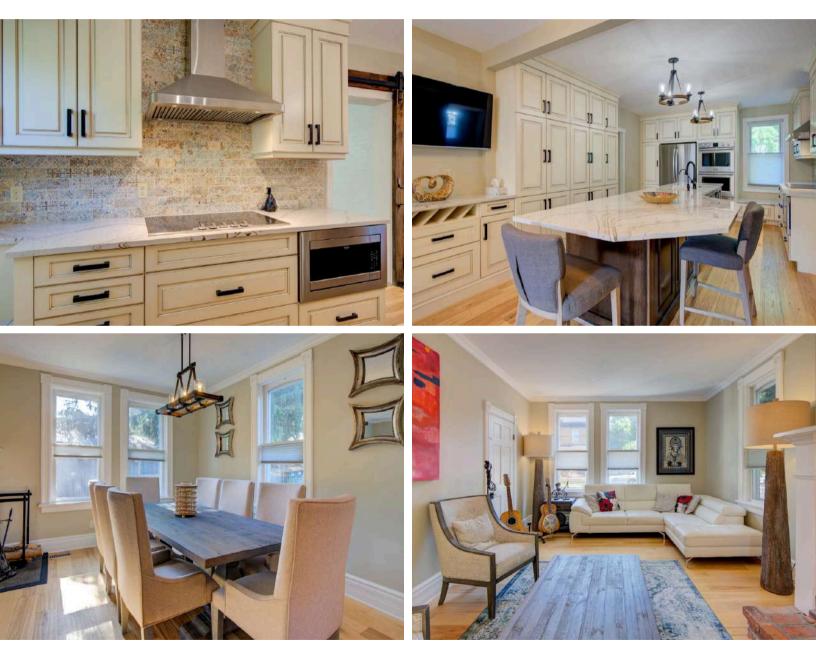

**Charming home in the Village of Westport with character and modern finishings.** This beautifully renovated red brick home sits on a nicely landscaped property within walking distance to all that village has to offer cafes, restaurants, shops, the marina and Upper Rideau Lake. The main floor has all you need for daily living with the master bedroom at the rear of the house with a large attached closet, laundry room and ensuite. There is a main entrance that brings you into a foyer area as well as a side entrance that will bring you into the kitchen and dining room area. This floor features hickory hardwood flooring, a tasteful high-end gourmet kitchen with an island, large bright dining area, stately living room with a fireplace and an office area. There is a large room at the front of the house that could be used as a family room, home office or potential retail space. At the rear of the house, is a beautiful and private 3-season sunroom that is off of the master bedroom that offers bug-free enjoyment of the outdoors and gives plenty of extra space for entertaining guests and exits into the backyard.

#### Charming home in the Village of Westport with character and modern finishings.

- This beautifully renovated red brick home sits on a nicely landscaped property within walking distance to all that village has to offer cafés, restaurants, shops, the marina and Upper Rideau Lake.
- The main floor has all you need for daily living with the master bedroom at the rear of the house with a large attached closet, laundry room and ensuite.
- There is a main entrance that brings you into a foyer area, as well as a side entrance that will bring you into the kitchen and dining room area. This floor features hickory hardwood flooring, a tasteful high-end gourmet kitchen with an island, large bright dining area, stately living room with a fireplace and an office area.
- There is a large room at the front of the house that could be used as a family room, home office or potential retail space. At the rear of the house, is a beautiful and private 3-season sunroom that is off of the master bedroom that offers bug-free enjoyment of the outdoors and gives plenty of extra space for entertaining guests and exits into the backyard.
- The second level boasts 3 bedrooms, a 4-pc bathroom and a sitting area that is perfect for relaxing and reading a book.
- The property itself is well-maintained, with a sturdy storage garage in the rear yard. The home features a new metal roof in 2023, heat pump in 2024, and propane furnace in 2023.
- Gorgeous property in the heart of the beautiful Village of Westport.

## **Recent Upgrades & Modern Features**

This meticulously maintained home boasts numerous high-quality upgrades, ensuring comfort, efficiency, and style:

- 2024: New heat pump
- 2023: New metal roof & propane furnace
- 2022: New screened porch, side door, and updated lighting
- **2021:** Gorgeous hickory hardwood flooring throughout main floor (excluding front room extension)
- Additional Features: Reverse osmosis system for purified drinking water, fresh interior paint (2022)