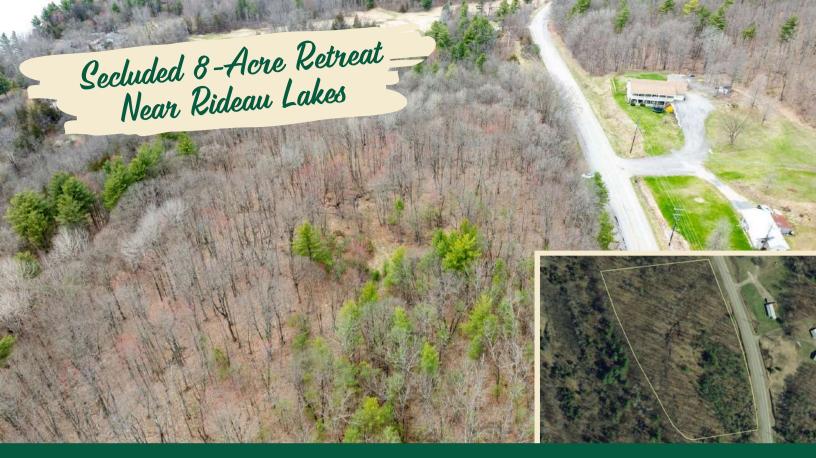

## 568 Lyndhurst Rd, Leeds and the Thousand Islands ON

Vacant land parcel located just a short distance from the town of Lyndhurst and on the west side of Lyndhurst Road.

The property includes approximately 8 acres of beautiful terrain with a mature forest, stunning rock outcroppings and several level building sites. The location of this building lot is ideal as it is so close to many lakes in the Rideau Lakes area giving the owner access to water in every direction. Several towns are located nearby as well including Lyndhurst, Delta, Athens and Brockville. There is a rough lane in place that splits in two directions giving you access to two completely different potential building locations. There is a township owned, unopened road allowance that runs along the north side of this property and stretches back to Lyndhurst Creek which could allow the new owner to hike back for a day of fishing. The lot itself has 800 feet of road frontage and with approximately 8 acres of land, severance potential could be explored. Beautiful property in the heart of lake country!