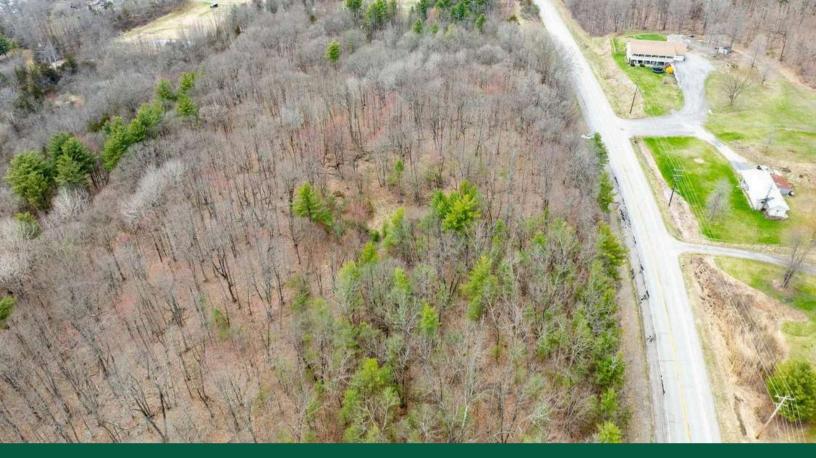

## 568 Lyndhurst Rd, Leeds and the Thousand Islands ON

Vacant land parcel located just a short distance from the town of Lyndhurst and on the west side of Lyndhurst Road.

The property includes approximately 8 acres of beautiful terrain with a mature forest, stunning rock outcroppings and several level building sites. The location of this building lot is ideal as it is so close to many lakes in the Rideau Lakes area giving the owner access to water in every direction. Several towns are located nearby as well including Lyndhurst, Delta, Athens and Brockville. There is a rough lane in place that splits in two directions giving you access to two completely different potential building locations. There is a township owned, unopened road allowance that runs along the north side of this property and stretches back to Lyndhurst Creek which could allow the new owner to hike back for a day of fishing. The lot itself has 800 feet of road frontage and with approximately 8 acres of land, severance potential could be explored. Beautiful property in the heart of lake country!