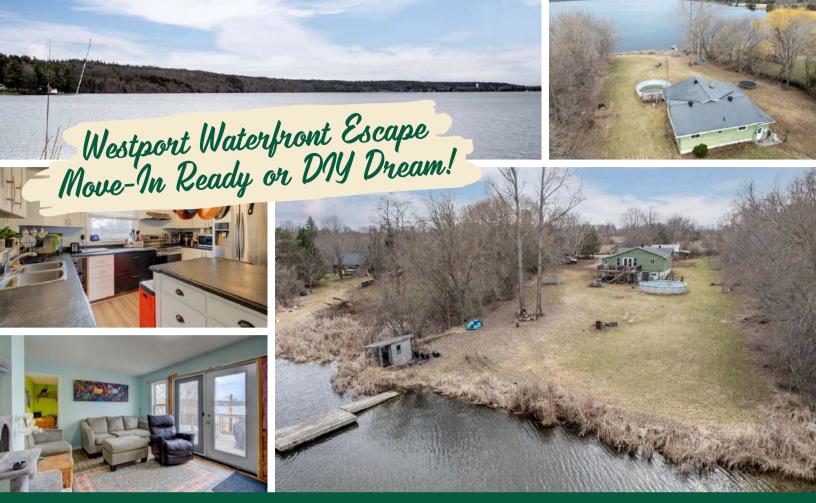

## 559 Ninth Concession Rd, Rideau Lakes, ON

# X12086849

\$ \$499,000

3 Bedrooms

2 Bathrooms

1.7 Acres

Westport Sand Lake

## Waterfront property located close to the Village of Westport!

This home has water frontage on Westport Sand Lake and has level access to the water. The bungalow has an open concept kitchen and living room area, 3 bedrooms and 2 bathrooms, a deck that overlooks the water and a full basement. The basement level is mostly undeveloped and has an exterior door leading to the lakeside of the home. The property includes a two-car garage, above ground pool as well as a garden shed. There is a dock at the waterfront, which is shallow and natural. The property is perfect for a handyman or an investor looking for a new project. Great location on a paved township road just outside of Westport, close to all amenities of the village as well as shopping and dining.