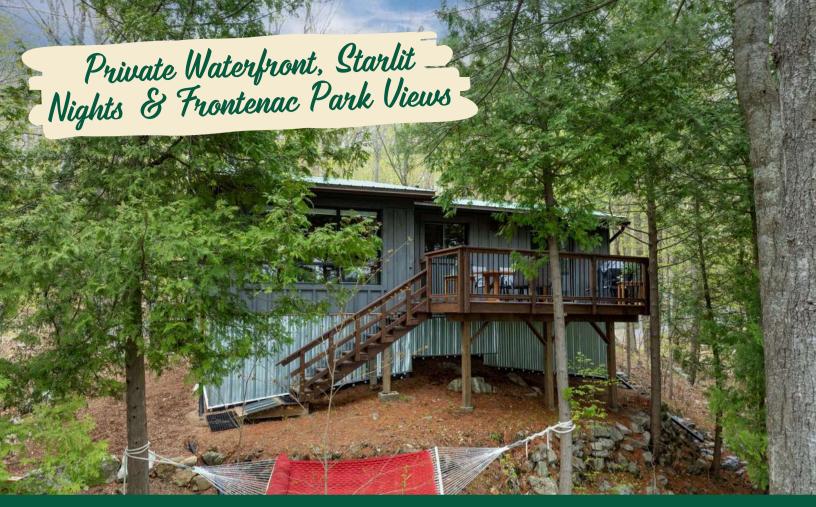

## 45 Shoal Lane, Devil Lake, ON

# X12141142

\$ \$744,500

2 Bedrooms

1 Bathroom

1.1 Acres

Devil Lake

Nestled in the trees, directly across from Frontenac Provincial Park on West Devil Lake, you'll find this beautiful property, a warmly finished cottage, an inviting deck, a small workshop & an ample 2 bedroom bunkie with a sitting room & screened-in porch.

If you're imagining idyllic solitude, a place to gather with friends & family, or the chance to hear nothing but the whispering pines, 45 Shoal Lane has it all, and more. In an area which forms part of the Frontenac Arch Biosphere, this Canadian Shield property features a great diversity of trees & wildlife. The lake & park vista offers an ever changing canvas from the dawning of the sun to the midnight sky, season upon season. The main cottage features two bedrooms (master opens to deck), a beautiful modern bathroom, and a lovely deck-side kitchen adjacent to an open concept living & dining room.