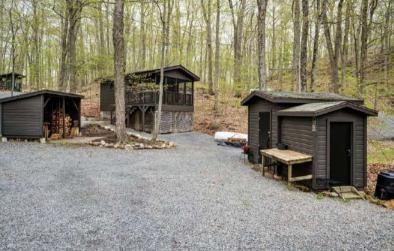

- If you're imagining idyllic solitude, a place to gather with friends & family, or the chance to hear nothing but the whispering pines, 45 Shoal Lane has it all, and more.
- In an area which forms part of the Frontenac Arch Biosphere, this Canadian Shield property features a great diversity of trees & wildlife. The lake & park vista offers an ever changing canvas from the dawning of the sun to the midnight sky, season upon season.
- The main cottage features two bedrooms (master opens to deck), a beautiful modern bathroom, and a lovely deck-side kitchen adjacent to an open concept living & dining room. Features such as a heated waterline, a central wood stove & a frost protection heat pump/air conditioner all make cozy winter visits easily possible, as well as traditional 3 season stays.
- The workshop is perfect for the hobbyist, & the bunkie is great for teens, friends or in-laws!
- The property itself is beautiful with ample forested areas and deep, clean water frontage. Dark night skies make for excellent stargazing & the waterfront makes for spectacular sunsets! For outdoor enthusiasts, trails for Frontenac Park can be accessed nearby via the lake, & more local trail systems for hiking, skiing or biking are within a short drive. It is a fishing enthusiasts favorite, with Large and Smallmouth Bass, Lake Trout, Northern Pike, Perch & more!
- Its proximity to quaint towns such as Westport and Perth, while being midway between Toronto and Montreal, and only an hour from Kingston or 1.5 hours to Ottawa, gives ample choice for road trip days. Choose a different adventure daily, or find space to breathe deeply & restore. Come see what this property has to offer and you may choose to never leave this special corner of paradise!

List: \$744,500 For: Sale

DOM: 0

Waterfront: **Retirement:** 

Oth Struct:

Aux Residences, Garden Shed, Shed

Water Body Name: Devil Lake Water Body Type: Lake Water Frontage (M): 32.3

Topography: Hilly, Rocky, Wooded/Treed Water Features: Dock.Waterfront-Deeded