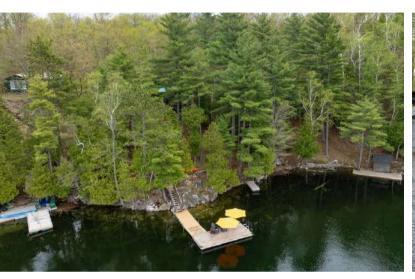

## **AERIAL IMAGES**

List: \$744,500 For: Sale

DOM: 0

Waterfront: **Retirement:** 

Oth Struct:

Aux Residences, Garden Shed, Shed

Water Body Name: Devil Lake Water Body Type: Lake Water Frontage (M): 32.3

Topography: Hilly, Rocky, Wooded/Treed Water Features: Dock.Waterfront-Deeded

Access to Property: Private Road

**Docking Type: Private** Water View: Direct

WaterfrontYN: Y Waterfront: Direct Shoreline: Clean, Deep, Rocky Shoreline Allowance: None Shoreline Exp: Sw Alternative Power: None Easements/Restrict: Unknown