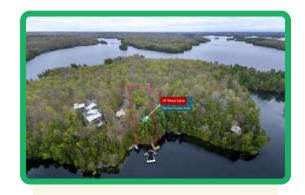

## 45 Shoal Lane, Devil Lake, ON

# X12141142

\$ \$744,500

2 Bedrooms

1 Bathroom

1.1 Acres

Devil Lake

Nestled in the trees, directly across from Frontenac Provincial Park on West Devil Lake, you'll find this beautiful property, a warmly finished cottage, an inviting deck, a small workshop & an ample 2 bedroom bunkie with a sitting room & screened-in porch.

If you're imagining idyllic solitude, a place to gather with friends & family, or the chance to hear nothing but the whispering pines, 45 Shoal Lane has it all, and more. In an area which forms part of the Frontenac Arch Biosphere, this Canadian Shield property features a great diversity of trees & wildlife. The lake & park vista offers an ever changing canvas from the dawning of the sun to the midnight sky, season upon season. The main cottage features two bedrooms (master opens to deck), a beautiful modern bathroom, and a lovely deck-side kitchen adjacent to an open concept living & dining room.