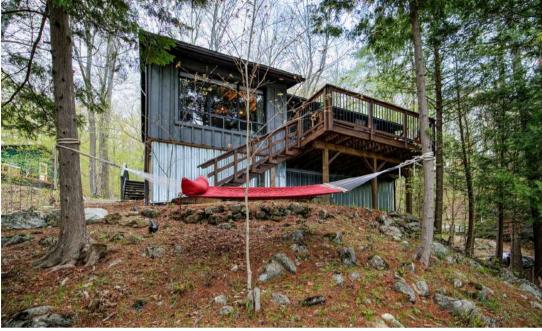

# X12141142

\$ \$744,500

2 Bedrooms

1 Bathroom

1.1 Acres

Devil Lake

Nestled in the trees, directly across from Frontenac Provincial Park on West Devil Lake, you'll find this beautiful property, a warmly finished cottage, an inviting deck, a small workshop & an ample 2 bedroom bunkie with a sitting room & screened-in porch.

If you're imagining idyllic solitude, a place to gather with friends & family, or the chance to hear nothing but the whispering pines, 45 Shoal Lane has it all, and more. In an area which forms part of the Frontenac Arch Biosphere, this Canadian Shield property features a great diversity of trees & wildlife. The lake & park vista offers an ever changing canvas from the dawning of the sun to the midnight sky, season upon season. The main cottage features two bedrooms (master opens to deck), a beautiful modern bathroom, and a lovely deck-side kitchen adjacent to an open concept living & dining room.

- If you're imagining idyllic solitude, a place to gather with friends & family, or the chance to hear nothing but the whispering pines, 45 Shoal Lane has it all, and more.
- In an area which forms part of the Frontenac Arch Biosphere, this Canadian Shield property features a great diversity of trees & wildlife. The lake & park vista offers an ever changing canvas from the dawning of the sun to the midnight sky, season upon season.
- The main cottage features two bedrooms (master opens to deck), a beautiful modern bathroom, and a lovely deck-side kitchen adjacent to an open concept living & dining room. Features such as a heated waterline, a central wood stove & a frost protection heat pump/air conditioner all make cozy winter visits easily possible, as well as traditional 3 season stays.
- The workshop is perfect for the hobbyist, & the bunkie is great for teens, friends or in-laws!
- The property itself is beautiful with ample forested areas and deep, clean water frontage. Dark night skies make for excellent stargazing & the waterfront makes for spectacular sunsets! For outdoor enthusiasts, trails for Frontenac Park can be accessed nearby via the lake, & more local trail systems for hiking, skiing or biking are within a short drive. It is a fishing enthusiasts favorite, with Large and Smallmouth Bass, Lake Trout, Northern Pike, Perch & more!
- Its proximity to quaint towns such as Westport and Perth, while being midway between Toronto and Montreal, and only an hour from Kingston or 1.5 hours to Ottawa, gives ample choice for road trip days. Choose a different adventure daily, or find space to breathe deeply & restore. Come see what this property has to offer and you may choose to never leave this special corner of paradise!