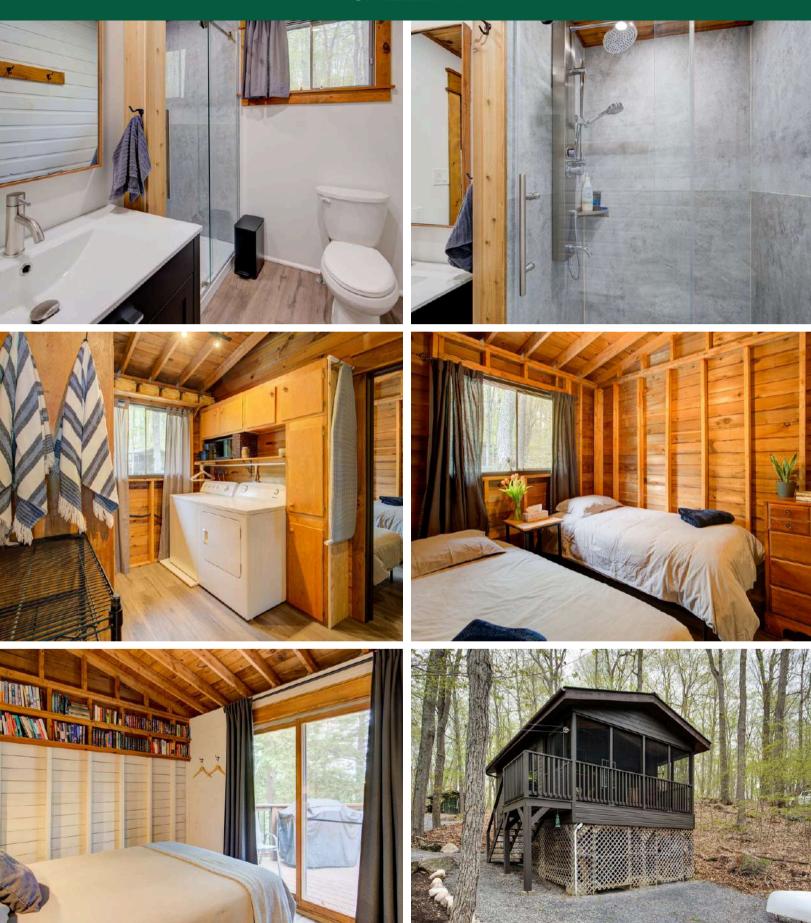

Its proximity to quaint towns such as Westport and Perth, while being midway between Toronto and Montreal, and only an hour from Kingston or 1.5 hours to Ottawa, gives ample choice for road trip days. Choose a different adventure daily, or find space to breathe deeply & restore. Come see what this property has to offer and you may choose to never leave this special corner of paradise!

#### **Directions**

West Devil Lake Lane to Shoal Lane

## **MORE INFORMATION**

## **Annual Costs**

- 2024 Final Tax Bill: \$2,198.77
- 2024 Hydro Costs: \$2,320
- West Devil Lake Association (Voluntary): \$225
- Road Maintenance Dues: \$300 \$500
- 2024 Insurance Costs: \$1,252

### Recent Updates (2021)

- New water line
- Upgraded filtration system
- Heat pump installation













## **GALLERY**



Page 5

## **FLOOR PLAN**

#### **Main Floor**



#### **Bunkie**



#### Workshop



#### **Second Floor**



#### GROSS INTERNAL AREA

EXCLUDED AREA: DECK: 44 sq.ft, 4 m², DECK 2: 224 sq.ft, 21 m², STORAGE 1: 107 sq.ft, 10 m², STORAGE 2: 51 sq.ft, 5 m², STORAGE 3: 73 sq.ft, 7 m², DECK 3: 18 sq.ft, 2 m², ENCLOSED PORCH: 78 sq.ft, 7 m²

TOTAL: 1036 sq.ft, 97 m<sup>2</sup>

SIZES AND DIMENSIONS ARE APPROXIMATE, ACTUAL MAY VARY.

## **AERIAL IMAGES**



## **SEPTIC INSPECTION 1/2**

| 2730258 ONTARIO LTD. o/a<br>BRYAN'S SEPTIC SERVICE<br>P.O. BOX 37                       | PUMPER REPORT                                      |
|-----------------------------------------------------------------------------------------|----------------------------------------------------|
| WESTPORT, ONTARIO<br