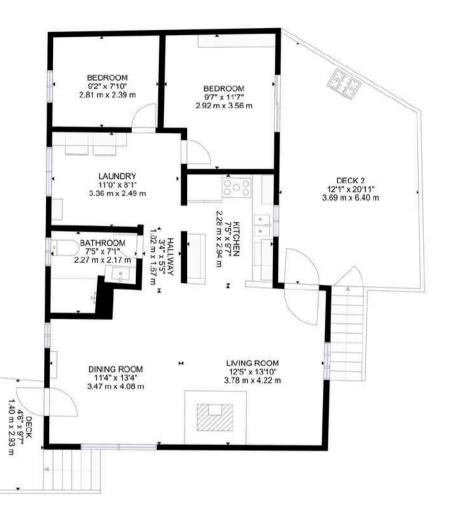

## **FLOOR PLAN**

#### **Main Floor**

#### GROSS INTERNAL AREA

EXCLUDED AREA: DECK: 44 sq.ft, 4 m², DECK 2: 224 sq.ft, 21 m², STORAGE 1: 107 sq.ft, 10 m², STORAGE 2: 51 sq.ft, 5 m², STORAGE 3: 73 sq.ft, 7 m², DECK 3: 18 sq.ft, 2 m², ENCLOSED PORCH: 78 sq.ft, 7 m²

TOTAL: 1036 sq.ft, 97 m<sup>2</sup>

SIZES AND DIMENSIONS ARE APPROXIMATE, ACTUAL MAY VARY.