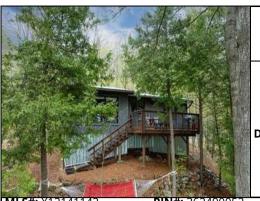

#### **Features**

Nestled in the trees, directly across from Frontenac Provincial Park on West Devil Lake, you'll find this beautiful property, warmly finished cottage, an inviting deck, a small workshop & an ample 2 bedroom bunkie with a sitting room & screened-in porch.

- If you're imagining idyllic solitude, a place to gather with friends & family, or the chance to hear nothing but the whispering pines, 45 Shoal Lane has it all, and more.
- In an area which forms part of the Frontenac Arch Biosphere, this Canadian Shield property features a great diversity of trees & wildlife. The lake & park vista offers an ever changing canvas from the dawning of the sun to the midnight sky, season upon season.
- The main cottage features two bedrooms (master opens to deck), a beautiful modern bathroom, and a lovely deck-side kitchen adjacent to an open concept living & dining room. Features such as a heated waterline, a central wood stove & a frost protection heat pump/air conditioner all make cozy winter visits easily possible, as well as traditional 3 season stays.
- The workshop is perfect for the hobbyist, & the bunkie is great for teens, friends or in-laws!
- The property itself is beautiful with ample forested areas and deep, clean water frontage. Dark night skies make for excellent stargazing & the waterfront makes for spectacular sunsets! For outdoor enthusiasts, trails for Frontenac Park can be accessed nearby via the lake, & more local trail systems for hiking, skiing or biking are within a short drive. It is a fishing enthusiasts favorite, with Large and Smallmouth Bass, Lake Trout, Northern Pike, Perch & more!
- Its proximity to quaint towns such as Westport and Perth, while being midway between Toronto and Montreal, and only an hour from Kingston or 1.5 hours to Ottawa, gives ample choice for road trip days. Choose a different adventure daily, or find space to breathe deeply & restore. Come see what this property has to offer and you may choose to never leave this special corner of paradise!