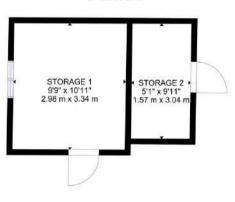

## **FLOOR PLAN**

#### Workshop

#### GROSS INTERNAL AREA

EXCLUDED AREA: DECK: 44 sq.ft, 4 m², DECK 2: 224 sq.ft, 21 m², STORAGE 1: 107 sq.ft, 10 m², STORAGE 2: 51 sq.ft, 5 m², STORAGE 3: 73 sq.ft, 7 m², DECK 3: 18 sq.ft, 2 m², ENCLOSED PORCH: 78 sq.ft, 7 m²