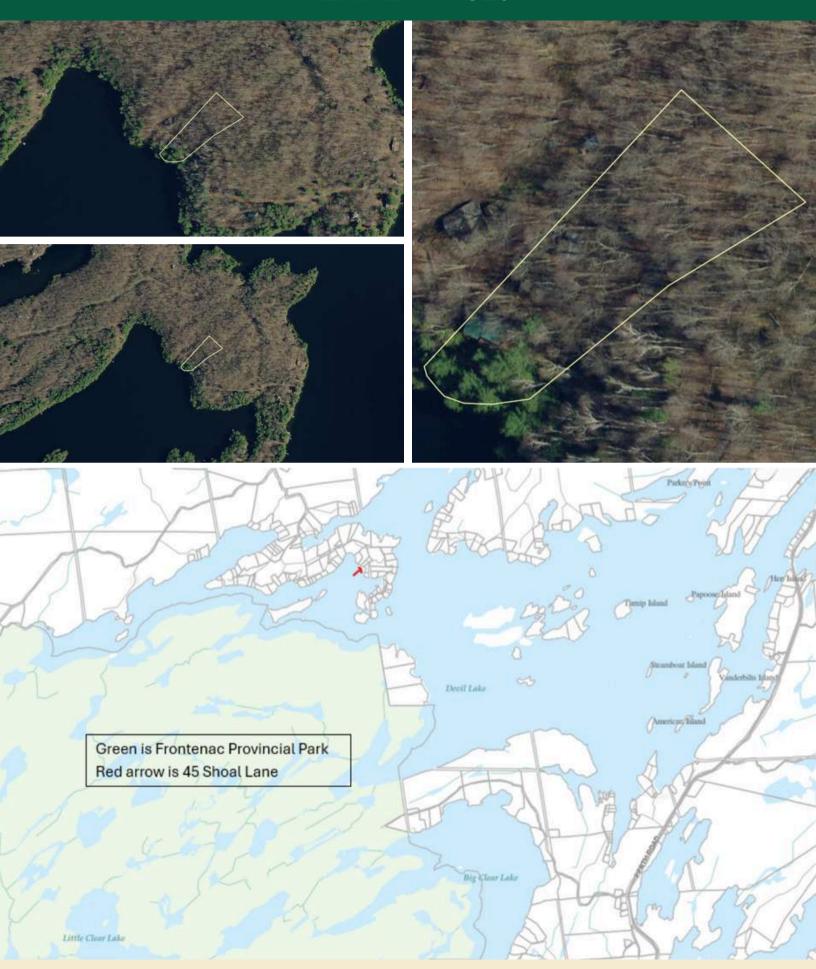

INFORMATION**

## **Annual Costs**

- 2024 Final Tax Bill: \$2,198.77
- 2024 Hydro Costs: \$2,320
- West Devil Lake Association (Voluntary): \$225
- Road Maintenance Dues: \$300 \$500
- 2024 Insurance Costs: \$1,252

### Recent Updates (2021)

- New water line
- Upgraded filtration system
- Heat pump installation













## **GALLERY**



Page 5

## **FLOOR PLAN**

#### **Main Floor**



#### **Bunkie**



#### Workshop



#### **Second Floor**



#### GROSS INTERNAL AREA

EXCLUDED AREA: DECK: 44 sq.ft, 4 m², DECK 2: 224 sq.ft, 21 m², STORAGE 1: 107 sq.ft, 10 m², STORAGE 2: 51 sq.ft, 5 m², STORAGE 3: 73 sq.ft, 7 m², DECK 3: 18 sq.ft, 2 m², ENCLOSED PORCH: 78 sq.ft, 7 m²

TOTAL: 1036 sq.ft, 97 m<sup>2</sup>

SIZES AND DIMENSIONS ARE APPROXIMATE, ACTUAL MAY VARY.

## **AERIAL IMAGES**



## **SEPTIC INSPECTION 1/2**

| 2730258 ONTARIO LTD. o/a<br>BRYAN'S SEPTIC SERVICE<br>P.O. BOX 37                       | PUMPER REPORT                                      |
|-----------------------------------------------------------------------------------------|----------------------------------------------------|
| WESTPORT, ONTARIO<br>K0G 1X0<br>(613) 273-3078 Email: btcolford@hotm                    | SEPTIC SYSTEM MAINTENANCE<br>& PUMPING INFORMATION |
| Name:                                                                                   |                                                    |
| Address: 45 Shoul Lane                                                                  |                                                    |
| Location West Nev, / Lake