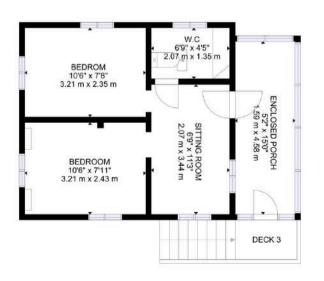

## **FLOOR PLAN**

#### **Second Floor**

#### GROSS INTERNAL AREA

EXCLUDED AREA: DECK: 44 sq.ft, 4 m², DECK 2: 224 sq.ft, 21 m², STORAGE 1: 107 sq.ft, 10 m², STORAGE 2: 51 sq.ft, 5 m², STORAGE 3: 73 sq.ft, 7 m², DECK 3: 18 sq.ft, 2 m², ENCLOSED PORCH: 78 sq.ft, 7 m²

TOTAL: 1036 sq.ft, 97 m<sup>2</sup>

SIZES AND DIMENSIONS ARE APPROXIMATE, ACTUAL MAY VARY.