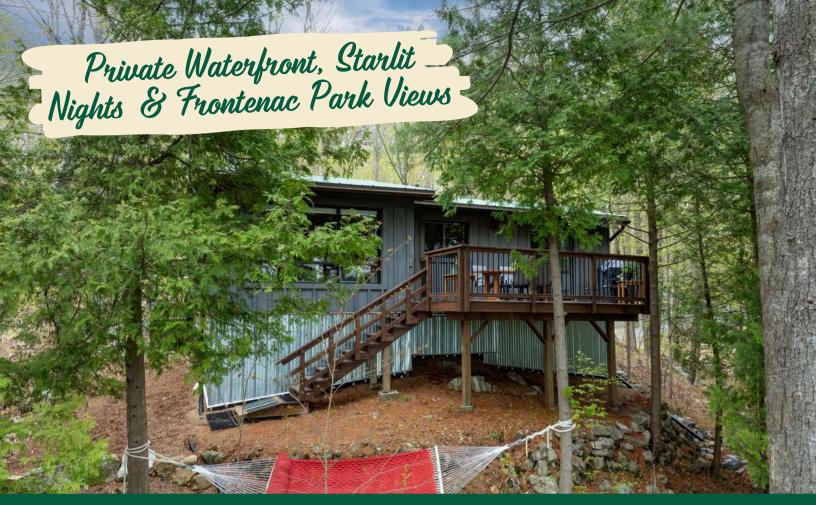

# Whether you are imagining idyllic solitude, or a place to gather with friends and family, or the chance to hear nothing but the whispering pines - 45 Shoal Lane has all of this, and more.

Nestled in the trees, you'll find a warmly finished cottage, an inviting deck, a small workshop and an ample 2 bedroom bunkie with a sitting room and a screened-in porch - all on a beautiful piece of land. In an area which forms part of the Frontenac Arch Biosphere, this Canadian Shield property features a great diversity of trees & wildlife. The view from the cottage is Frontenac Provincial Park and each day offers an ever changing canvas from the dawning of the sun to the midnight sky, season upon season. The main cottage features two bedrooms, a beautiful bathroom and lovely deckside kitchen adjacent to an open concept living & dining room with a woodstove to keep you cozy on cool days or on winter retreats.

## Whether you are imagining idyllic solitude, or a place to gather with friends and family, or the chance to hear nothing but the whispering pines - 45 Shoal Lane has all of this, and more.

- Nestled in the trees, you'll find a warmly finished cottage, an inviting deck, a small workshop and an ample 2 bedroom bunkie with a sitting room and a screened-in porch all on a beautiful piece of land.
- In an area which forms part of the Frontenac Arch Biosphere, this Canadian Shield property features a great diversity of trees & wildlife. The view from the cottage is Frontenac Provincial Park and each day offers an ever changing canvas from the dawning of the sun to the midnight sky, season upon season.
- The main cottage features two bedrooms, a beautiful bathroom and lovely deckside kitchen adjacent to an open concept living & dining room with a woodstove to keep you cozy on cool days or on winter retreats.
- Additional comforts include a heat pump for heating and cooling and a heated waterline for year round water allowing for winter stays.
- The workshop is perfect for the hobbyist, and the bunkie is great for teens, friends or in-laws!
- The property itself is beautiful with ample forested areas and deep, clean waterfrontage. Dark night skies make for excellent stargazing and the waterfront makes for spectacular sunsets! Many trails for Frontenac Park can be accessed from Devil Lake and it is also a fishing enthusiasts favorite, with Large and Smallmouth Bass, Lake Trout, Northern Pike, Perch & more!
- The location is great for outdoor enthusiasts with many trails nearby for hiking or cross country skiing. Its proximity to quaint towns such as Westport and Perth, while being midway between Toronto and Montreal, and only an hour from Kingston or 1.5 hours to Ottawa, gives ample choice for road trip days. Choose a different adventure daily, or find space to breathe deeply & restore.
- Come see what this property has to offer and you may choose to never leave this corner of paradise!