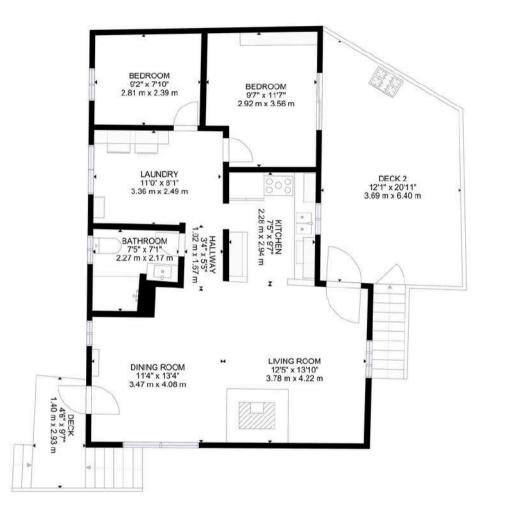

### **FLOOR PLAN**

#### **Main Floor**

Workshop

#### Second Floor

GROSS INTERNAL AREA EXCLUDED AREA: DECK: 44 sq.ft, 4 m², DECK 2: 224 sq.ft, 21 m², STORAGE 1 : 107 sq.ft, 10 m², STORAGE 2: 51 sq.ft, 5 m², STORAGE 3: 73 sq.ft, 7 m², DECK 3: 18 sq.ft, 2 m², ENCLOSED PORCH: 78 sq.ft, 7 m² TOTAL: 1036 sq.ft, 97 m²

SIZES AND DIMENSIONS ARE APPROXIMATE, ACTUAL MAY VARY.