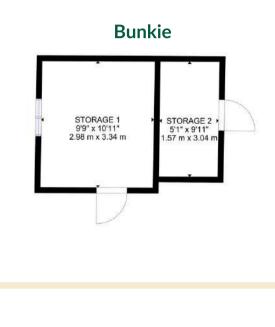

### **FLOOR PLAN**

#### **Main Floor**

Workshop

#### Second Floor

GROSS INTERNAL AREA EXCLUDED AREA: DECK: 44 sq.ft, 4 m², DECK 2: 224 sq.ft, 21 m², STORAGE 1 : 107 sq.ft, 10 m², STORAGE 2: 51 sq.ft, 5 m², STORAGE 3: 73 sq.ft, 7 m², DECK 3: 18 sq.ft, 2 m², ENCLOSED PORCH: 78 sq.ft, 7 m² TOTAL: 1036 sq.ft, 97 m²

SIZES AND DIMENSIONS ARE APPROXIMATE, ACTUAL MAY VARY.