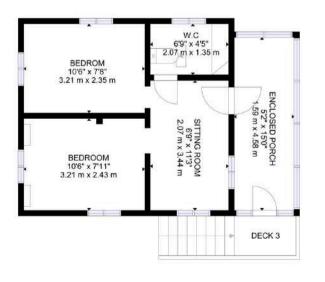

### **FLOOR PLAN**

#### **Main Floor**

Workshop

#### Second Floor

GROSS INTERNAL AREA EXCLUDED AREA: DECK: 44 sq.ft, 4 m², DECK 2: 224 sq.ft, 21 m², STORAGE 1 : 107 sq.ft, 10 m², STORAGE 2: 51 sq.ft, 5 m², STORAGE 3: 73 sq.ft, 7 m², DECK 3: 18 sq.ft, 2 m², ENCLOSED PORCH: 78 sq.ft, 7 m² TOTAL: 1036 sq.ft, 97 m²

SIZES AND DIMENSIONS ARE APPROXIMATE, ACTUAL MAY VARY.