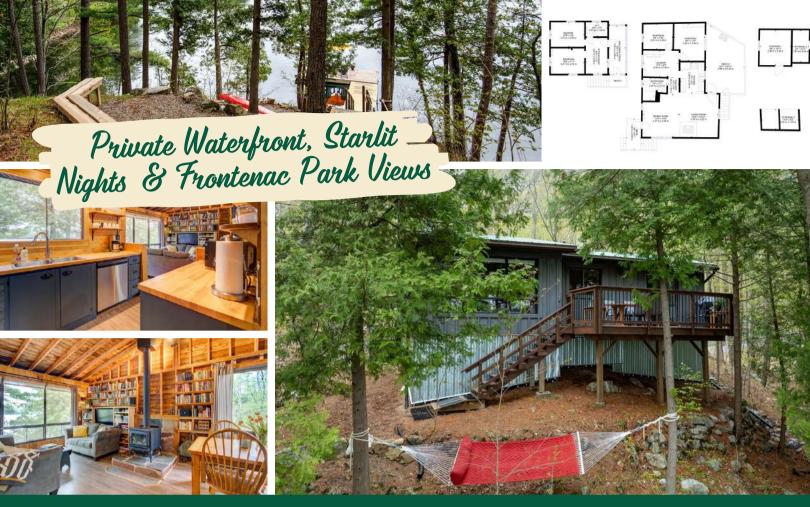

# X12141142

\$ \$744,500

2 Bedrooms

1 Bathroom

1.1 Acres

Devil Lake

Nestled in the trees, directly across from Frontenac Provincial Park on West Devil Lake, you'll find this beautiful property, a warmly finished cottage, an inviting deck, a small workshop & an ample 2 bedroom bunkie with a sitting room & screened-in porch.

If you're imagining idyllic solitude, a place to gather with friends & family, or the chance to hear nothing but the whispering pines, 45 Shoal Lane has it all, and more. In an area which forms part of the Frontenac Arch Biosphere, this Canadian Shield property features a great diversity of trees & wildlife. The lake & park vista offers an ever changing canvas from the dawning of the sun to the midnight sky, season upon season. The main cottage features two bedrooms (master opens to deck), a beautiful modern bathroom, and a lovely deck-side kitchen adjacent to an open concept living & dining room.