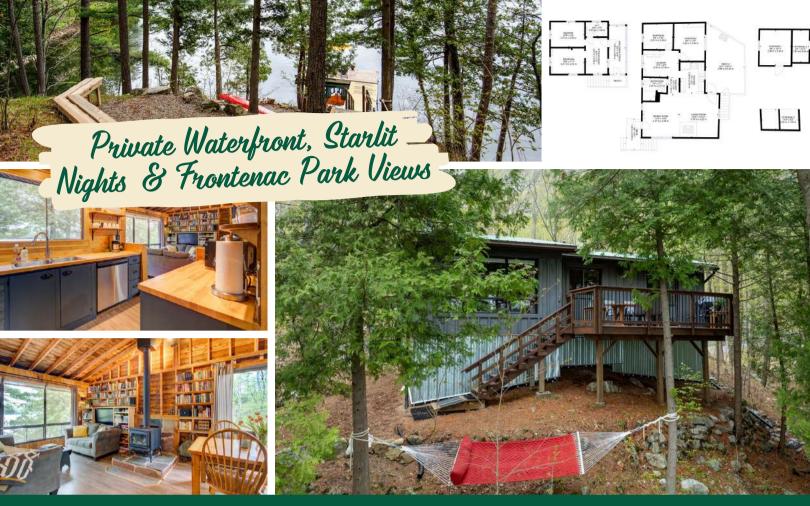

## 45 Shoal Lane, Devil Lake, ON

# X12141142

\$ \$744,500

2 Bedrooms

1 Bathroom

**0.93** Acres

Devil Lake

Whether you are imagining idyllic solitude, or a place to gather with friends and family, or the chance to hear nothing but the whispering pines - 45 Shoal Lane has all of this, and more.

Nestled in the trees, you'll find a warmly finished cottage, an inviting deck, a small workshop and an ample 2 bedroom bunkie with a sitting room and a screened-in porch - all on a beautiful piece of land. In an area which forms part of the Frontenac Arch Biosphere, this Canadian Shield property features a great diversity of trees & wildlife. The view from the cottage is Frontenac Provincial Park and each day offers an ever changing canvas from the dawning of the sun to the midnight sky, season upon season. The main cottage features two bedrooms, a beautiful bathroom and lovely deckside kitchen adjacent to an open concept living & dining room with a woodstove to keep you cozy on cool days or on winter retreats.