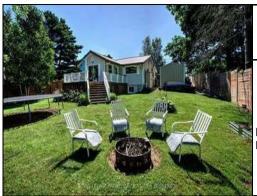

#### Property Highlights

- End of road privacy: Located at the end of a quiet lane with no through traffic.
- **Expansive shoreline:** 82.6' of level, shallow waterfront (4 ft depth); ideal for swimming and pets.
- **Recent upgrades:** Owned water heater (2024), spray foam insulation (2010), Eco-Flow septic system (inspected annually).
- **Outbuildings:** 12' x 16' shed + chicken coop.
- Future potential: Room to build a 2-car garage (zoned Rural Residential).