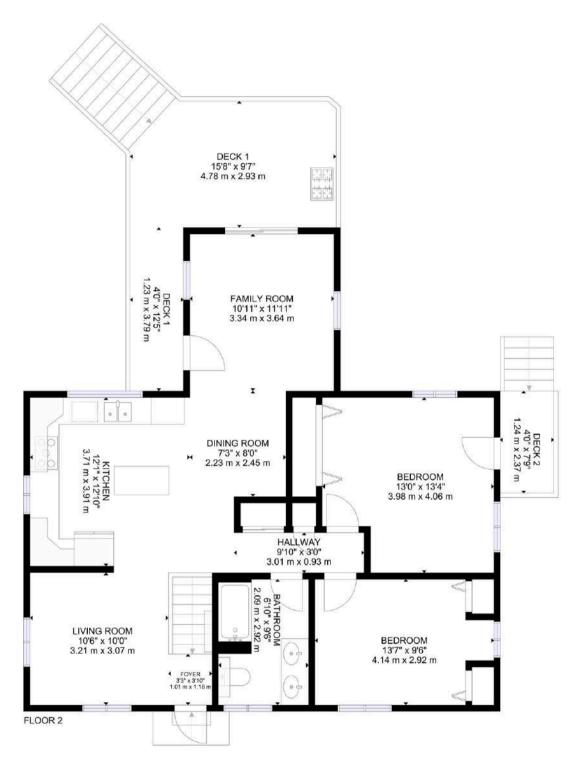

## FLOOR PLAN 1/2

**Main Floor** 

GROSS INTERNAL AREA
FLOOR 1: 735 sq.ft, 68 m², FLOOR 2: 961 sq.ft, 89 m²
EXCLUDED AREA: DECK 1: 195 sq.ft, 18 m², DECK 2: 32 sq.ft, 3 m²
TOTAL: 1696 sq.ft, 157 m²
SIZES AND DIMENSIONS ARE APPROXIMATE, ACTUAL MAY VARY.

## FLOOR PLAN 2/2

FLOOR 1