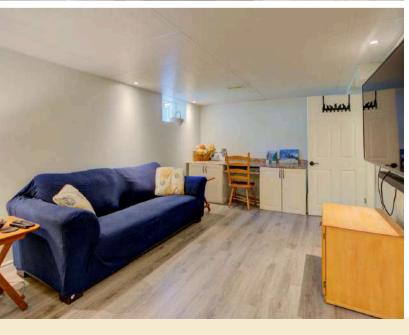

## **GALLERY**

# **GALLERY**

Page 5

#### **►** Additional Specs

- **Lot dimensions:** 82.6' shoreline x 174.24' depth x 71.26' back.
- **Basement:** 850 sq ft finished space includes home office, laundry, and storage.