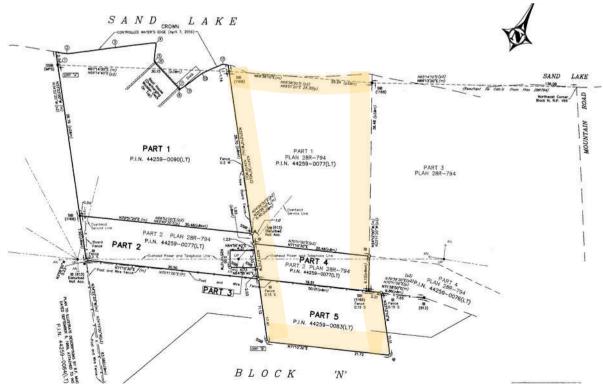

last year).

#### **►** Additional Specs

- **Lot dimensions:** 82.6' shoreline x 174.24' depth x 71.26' back.
- **Basement:** 850 sq ft finished space includes home office, laundry, and storage.













# **GALLERY**













Page 5

## FLOOR PLAN 1/2



**Main Floor** 

GROSS INTERNAL AREA
FLOOR 1: 735 sq.ft, 68 m², FLOOR 2: 961 sq.ft, 89 m²
EXCLUDED AREA: DECK 1: 195 sq.ft, 18 m², DECK 2: 32 sq.ft, 3 m²
TOTAL: 1696 sq.ft, 157 m²
SIZES AND DIMENSIONS ARE APPROXIMATE, ACTUAL MAY VARY.

## FLOOR PLAN 2/2



FLOOR 1

#### **Basement**

GROSS INTERNAL AREA FLOOR 1: 735 sq.ft, 68 m², FLOOR 2: 961 sq.ft, 89 m²

EXCLUDED AREA: DECK 1: 195 sq.ft, 18 m², DECK 2: 32 sq.ft, 3 m²

TOTAL: 1696 sq.ft, 157 m<sup>2</sup> SIZES AND DIMENSIONS ARE APPROXIMATE, ACTUAL MAY VARY.

## **SURVEY**





# **AERIAL IMAGES**









Page 9

# **WELL RECORD**

| Onta                                                                           | the Environme                                                                                                                                                                                                                                                                                                                   |                                            | ag No. (Flace Sticker a<br>A 0902