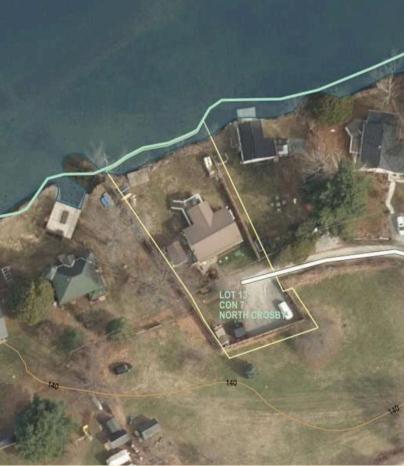

## **SURVEY**

# **AERIAL IMAGES**

Page 9

#### **►** Additional Specs

- **Lot dimensions:** 82.6' shoreline x 174.24' depth x 71.26' back.
- **Basement:** 850 sq ft finished space includes home office, laundry, and storage.