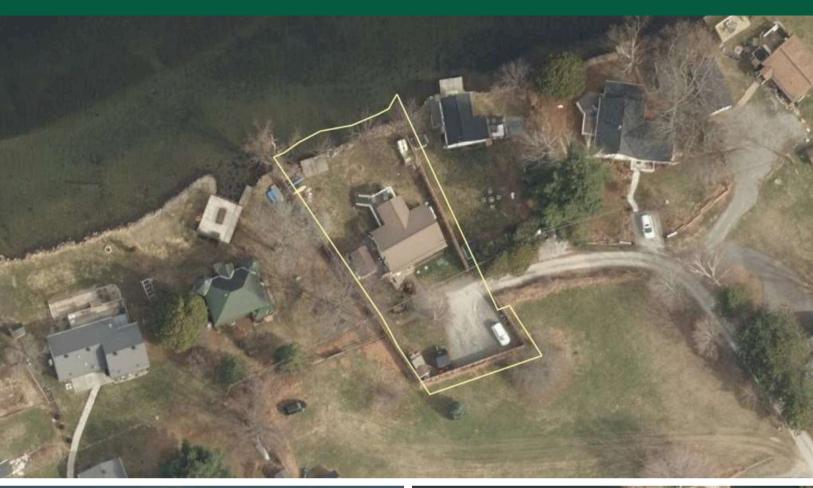

# **AERIAL IMAGES**

Page 9

#### Property Highlights

- End of road privacy: Located at the end of a quiet lane with no through traffic.
- **Expansive shoreline:** 82.6' of level, shallow waterfront (4 ft depth); ideal for swimming and pets.
- **Recent upgrades:** Owned water heater (2024), spray foam insulation (2010), Eco-Flow septic system (inspected annually).
- **Outbuildings:** 12' x 16' shed + chicken coop.
- Future potential: Room to build a 2-car garage (zoned Rural Residential).

#### **►** Additional Specs

- **Lot dimensions:** 82.6' shoreline x 174.24' depth x 71.26' back.
- **Basement:** 850 sq ft finished space includes home office, laundry, and storage.