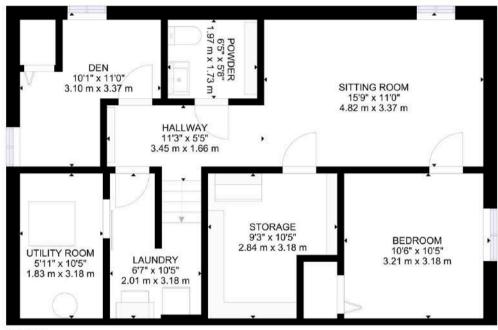

#### **Basement**

GROSS INTERNAL AREA FLOOR 1: 735 sq.ft, 68 m², FLOOR 2: 961 sq.ft, 89 m²

EXCLUDED AREA: DECK 1: 195 sq.ft, 18 m², DECK 2: 32 sq.ft, 3 m²

TOTAL: 1696 sq.ft, 157 m<sup>2</sup> SIZES AND DIMENSIONS ARE APPROXIMATE, ACTUAL MAY VARY.