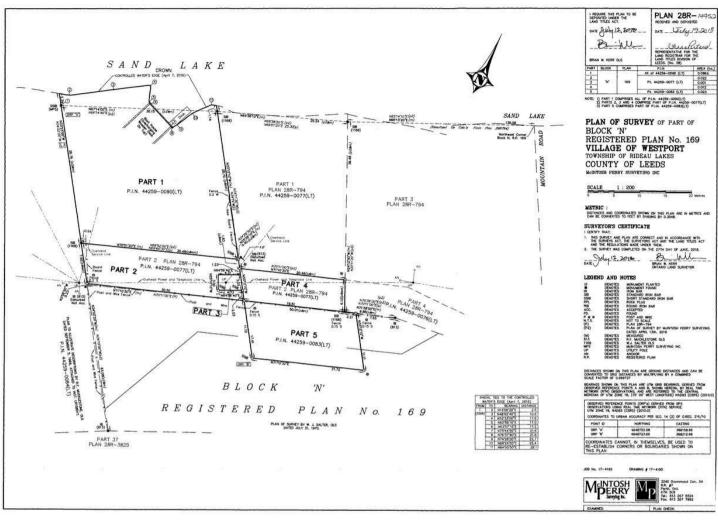

ed last year).

#### **►** Additional Specs

- **Lot dimensions:** 82.6' shoreline x 174.24' depth x 71.26' back.
- **Basement:** 850 sq ft finished space includes home office, laundry, and storage.













# **GALLERY**













Page 5

## FLOOR PLAN 1/2



**Main Floor** 

GROSS INTERNAL AREA
FLOOR 1: 735 sq.ft, 68 m², FLOOR 2: 961 sq.ft, 89 m²
EXCLUDED AREA: DECK 1: 195 sq.ft, 18 m², DECK 2: 32 sq.ft, 3 m²
TOTAL: 1696 sq.ft, 157 m²
SIZES AND DIMENSIONS ARE APPROXIMATE, ACTUAL MAY VARY.

## FLOOR PLAN 2/2



FLOOR 1

#### **Basement**

GROSS INTERNAL AREA FLOOR 1: 735 sq.ft, 68 m², FLOOR 2: 961 sq.ft, 89 m²

EXCLUDED AREA: DECK 1: 195 sq.ft, 18 m², DECK 2: 32 sq.ft, 3 m²

TOTAL: 1696 sq.ft, 157 m<sup>2</sup> SIZES AND DIMENSIONS ARE APPROXIMATE, ACTUAL MAY VARY.

## **SURVEY**





# **AERIAL IMAGES**









Page 9

# **WELL RECORD**

| Onta                                                                           | the Environme                                                                                                                                                                                                                                                                                                                   |                                            | ag No. (Flace Sticker a<br>A 0902