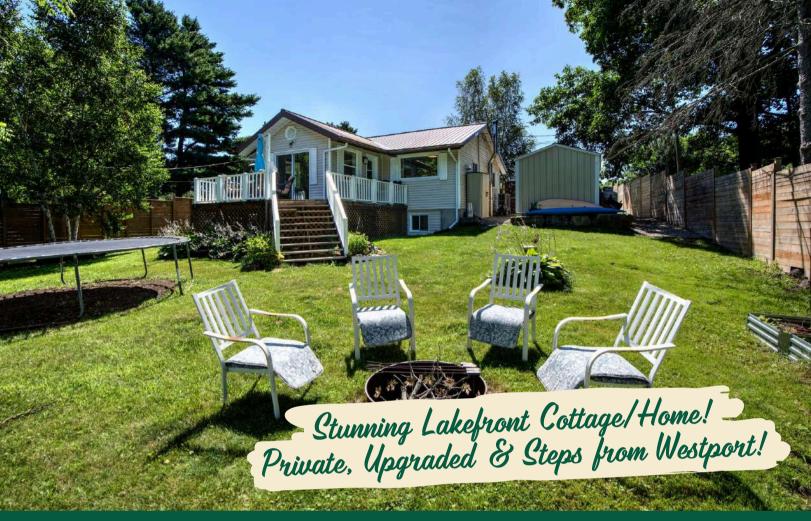

## 42 Rebecca Lane, Westport, ON

# X12297799

\$ \$699,000

3 Bedrooms

2 Bathrooms

0.3 Acres

Westport Sand Lake

Waterfront living on Westport Sand Lake, inside the beautiful Village of Westport!

This property offers level access waterfront, stunning sunsets and serene views over the water. The charming home or cottage features 2 bedrooms and 1 bathroom on the main floor and 1 bedroom and another bathroom (2 pc) in the basement. As you walk in the door, you enter into a bright and spacious, open-concept living and kitchen/dining area with plenty of windows that overlook the lake and a deck that accesses the waterside of the property. The home is serviced b a drilled well and septic system and has had many upgrades over the years: propane back up furnace (2017), propane water heater (2017), spray foam insulation, heat pump/central a/c (2023) and is well set up as a home or cottage. The property is located at the end of a private lane with the yard nicely landscaped and fenced for privacy and pets.

#### Waterfront living on Westport Sand Lake, inside the beautiful Village of Westport!

- This property offers level access waterfront, stunning sunsets and serene views over the water.
- The charming home or cottage features 2 bedrooms and 1 bathroom on the main floor and 1 bedroom and another bathroom (2 pc) in the basement. As you walk in the door, you enter into a bright and spacious, open-concept living and kitchen/dining area with plenty of windows that overlook the lake and a deck that accesses the waterside of the property.
- The home is serviced by a drilled well and septic system and has had many upgrades over the years: propane backup furnace (2017), propane water heater (2017), spray foam insulation, heat pump/central a/c (2023) and is well set up as a home or cottage.
- The property is located at the end of a private lane with the yard nicely landscaped and fenced for privacy and pets. The waterfront is shallow (approx. 4 ft) for swimming with the public beach and boat launch just a short walk or paddle away.
- This location is ideal within the village with all access to amenities, cafes, restaurants and shopping as well as the Rideau Canal System. Walk to the beach, the local vineyard or to the village.
- Fish, boat, relax this is the perfect blend of nature and convenience.

#### Property Highlights

- End of road privacy: Located at the end of a quiet lane with no through traffic.
- **Expansive shoreline:** 82.6' of level, shallow waterfront (4 ft depth); ideal for swimming and pets.
- **Recent upgrades:** Owned water heater (2024), spray foam insulation (2010), Eco-Flow septic system (inspected annually).
- **Outbuildings:** 12' x 16' shed + chicken coop.
- Future potential: Room to build a 2-car garage (zoned Rural Residential).

#### Lifestyle Perks

- **Walk to wineries & village:** Two vineyards nearby + cafes, shops, and beach access.
- **Year-round recreation:** Swim, fish, or kayak from your backyard (4ft shallow entry!).
- **Unspoiled sunsets:** No opposite shoreline = panoramic lake views.
- **Low fees:** Road maintenance ~\$450/year (split \$350 winter / \$100 summer).