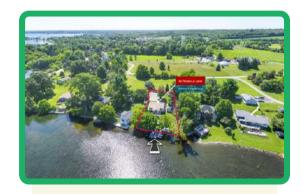

#### Waterfront living on Westport Sand Lake, inside the beautiful Village of Westport!

- This property offers level access waterfront, stunning sunsets and serene views over the water.
- The charming home or cottage features 2 bedrooms and 1 bathroom on the main floor and 1 bedroom and another bathroom (2 pc) in the basement. As you walk in the door, you enter into a bright and spacious, open-concept living and kitchen/dining area with plenty of windows that overlook the lake and a deck that accesses the waterside of the property.
- The home is serviced by a drilled well and septic system and has had many upgrades over the years: propane backup furnace (2017), propane water heater (2017), spray foam insulation, heat pump/central a/c (2023) and is well set up as a home or cottage.
- The property is located at the end of a private lane with the yard nicely landscaped and fenced for privacy and pets. The waterfront is shallow (approx. 4 ft) for swimming with the public beach and boat launch just a short walk or paddle away.
- This location is ideal within the village with all access to amenities, cafes, restaurants and shopping as well as the Rideau Canal System. Walk to the beach, the local vineyard or to the village.
- Fish, boat, relax this is the perfect blend of nature and convenience.

#### Property Highlights

- End of road privacy: Located at the end of a quiet lane with no through traffic.
- **Expansive shoreline:** 82.6' of level, shallow waterfront (4 ft depth); ideal for swimming and pets.
- **Recent upgrades:** Owned water heater (2024), spray foam insulation (2010), Eco-Flow septic system (inspected annually).
- **Outbuildings:** 12' x 16' shed + chicken coop.
- Future potential: Room to build a 2-car garage (zoned Rural Residential).