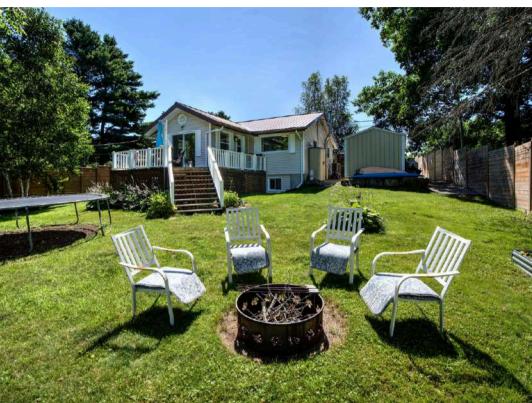

## 42 Rebecca Lane, Westport, ON

# X12297799

\$ \$699,000

3 Bedrooms

2 Bathrooms

0.3 Acres

Westport Sand Lake

Waterfront living on Westport Sand Lake, inside the beautiful Village of Westport!

This property offers level access waterfront, stunning sunsets and serene views over the water. The charming home or cottage features 2 bedrooms and 1 bathroom on the main floor and 1 bedroom and another bathroom (2 pc) in the basement. As you walk in the door, you enter into a bright and spacious, open-concept living and kitchen/dining area with plenty of windows that overlook the lake and a deck that accesses the waterside of the property. The home is serviced b a drilled well and septic system and has had many upgrades over the years: propane back up furnace (2017), propane water heater (2017), spray foam insulation, heat pump/central a/c (2023) and is well set up as a home or cottage. The property is located at the end of a private lane with the yard nicely landscaped and fenced for privacy and pets.

#### Waterfront living on Westport Sand Lake, inside the beautiful Village of Westport!

- This property offers level access waterfront, stunning sunsets and serene views over the water.
- The charming home or cottage features 2 bedrooms and 1 bathroom on the main floor and 1 bedroom and another bathroom (2 pc) in the basement. As you walk in the door, you enter into a bright and spacious, open-concept living and kitchen/dining area with plenty of windows that overlook the lake and a deck that accesses the waterside of the property.
- The home is serviced by a drilled well and septic system and has had many upgrades over the years: propane backup furnace (2017), propane water heater (2017), spray foam insulation, heat pump/central a/c (2023) and is well set up as a home or cottage.
- The property is located at the end of a private lane with the yard nicely landscaped and fenced for privacy and pets. The waterfront is shallow (approx. 4 ft) for swimming with the public beach and boat launch just a short walk or paddle away.
- This location is ideal within the village with all access to amenities, cafes, restaurants and shopping as well as the Rideau Canal System. Walk to the beach, the local vineyard or to the village.
- Fish, boat, relax this is the perfect blend of nature and convenience.

#### Property Highlights

- End of road privacy: Located at the end of a quiet lane with no through traffic.
- **Expansive shoreline:** 82.6' of level, shallow waterfront (4 ft depth); ideal for swimming and pets.
- **Recent upgrades:** Owned water heater (2024), spray foam insulation (2010), Eco-Flow septic system (inspected annually).
- **Outbuildings:** 12' x 16' shed + chicken coop.
- Future potential: Room to build a 2-car garage (zoned Rural Residential).

#### Lifestyle Perks

- **Walk to wineries & village:** Two vineyards nearby + cafes, shops, and beach access.
- **Year-round recreation:** Swim, fish, or kayak from your backyard (4ft shallow entry!).
- **Unspoiled sunsets:** No opposite shoreline = panoramic lake views.
- **Low fees:** Road maintenance ~\$450/year (split \$350 winter / \$100 summer).