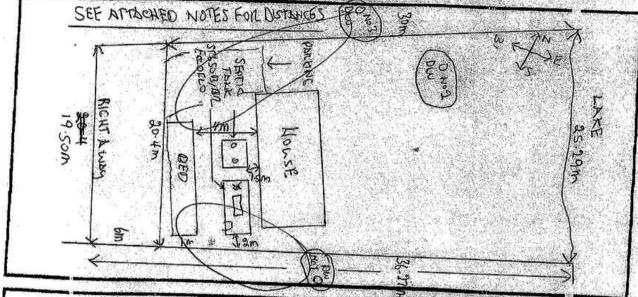

## **SURVEY**

#### **►** Additional Specs

- **Lot dimensions:** 82.6' shoreline x 174.24' depth x 71.26' back.
- **Basement:** 850 sq ft finished space includes home office, laundry, and storage.