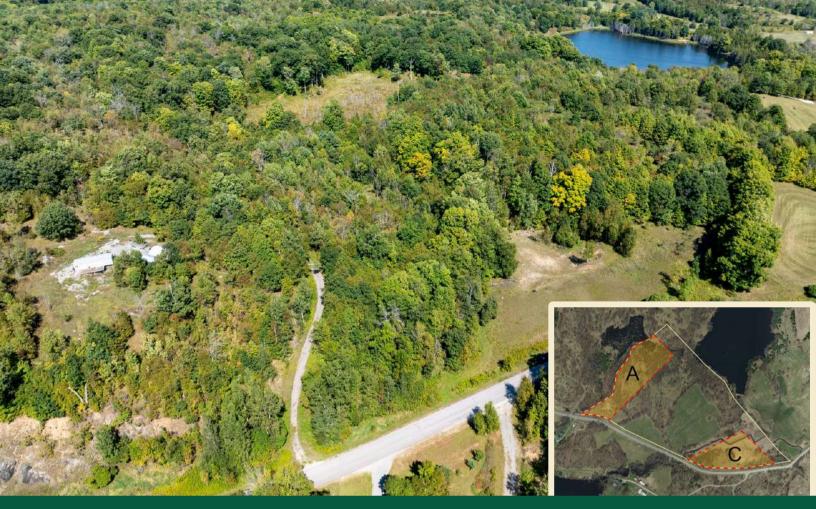

## 406 Crozier Rd, Tay Valley, ON

Vacant land parcel near Bobs Lake with 5 acres of land and 262 feet of road frontage along the north side of Crozier Road.

This lot has an entrance permit in place and is located on a paved township road with hydro nearby along the road. A sandy ridge runs along the road with a level site behind the ridge that could be a great potential building site. Another building site could be from an elevated point further back on the property, giving seasonal views of Bobs Lake across the road and possibly views of a small lake that is located behind the lot. This property is in a great rural location, just 15 minutes north of Westport and in the heart of lake country.