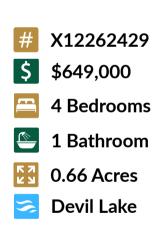

## 39 Shoal Lane, Frontenac, ON

**Classic cottage located on one of the area's most desirable lakes!** This Devil Lake cottage sits perched up on a slight hill amongst the trees overlooking the lake with stunning views across to Frontenac Provincial Park. This spacious cottage features 4 bedrooms and a full bathroom, a large kitchen, a woodstove for those cool spring or fall days and a large wrap-around deck that is perfect for enjoying views of the water or just time outdoors. The property has just over 160 feet of deep, clean waterfrontage and has easy access off of West Devil Lake Lane to Shoal Lane. The cottage is serviced by a lake water and septic system and comes furnished and ready to go for the new owner! Devil Lake is a large, deep lake in Frontenac County with diverse Canadian Shield topography and Frontenac Provincial Park bordering the western shoreline of the lake. This cottage is located just southwest of the Village of Westport with access to all amenities.