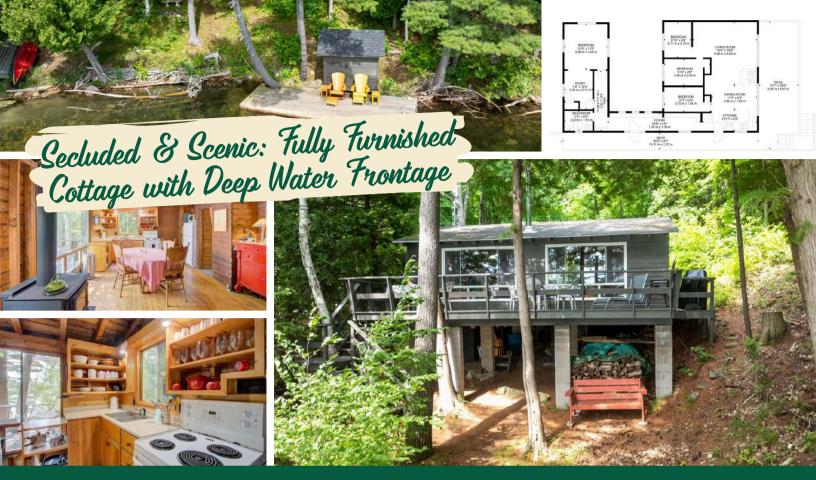

## 39 Shoal Lane, Frontenac, ON

**Classic cottage located on one of the area's most desirable lakes!** This Devil Lake cottage sits perched up on a slight hill amongst the trees overlooking the lake with stunning views across to Frontenac Provincial Park. This spacious cottage features 4 bedrooms and a full bathroom, a large kitchen, a woodstove for those cool spring or fall days and a large wrap-around deck that is perfect for enjoying views of the water or just time outdoors. The property has just over 160 feet of deep, clean waterfrontage and has easy access off of West Devil Lake Lane to Shoal Lane. The cottage is serviced by a lake water and septic system and comes furnished and ready to go for the new owner! Devil Lake is a large, deep lake in Frontenac County with diverse Canadian Shield topography and Frontenac Provincial Park bordering the western shoreline of the lake. This cottage is located just southwest of the Village of Westport with access to all amenities.