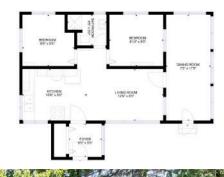

## 37 Lilly Lane, Upper Rideau Lake, ON

X11996313

\$379,000

2 Bedrooms

1 Bathroom

**Upper Rideau** Lake

Cozy classic cottage sitting on a level access lot with stunning views over Upper Rideau Lake.

Imagine sipping your morning coffee while gazing over the calming waters across to Foley Mountain and the Village of Westport. This cottage sits close to the waters edge, giving access to all the boating on the Heritage Rideau Canal system. The layout is great for relaxing at the lake with a foyer leading to a kitchen, two bedrooms, a 3pc bathroom and a small living room that opens up to a sun-room with a wall of windows facing the lake. The cottage has been well maintained and is serviced by a drilled well, holding tank and has a garden shed and a framework with rollers to launch your small boat.