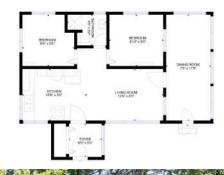

## 37 Lilly Lane, Upper Rideau Lake, ON

X11996313

\$399,000

2 Bedrooms

1 Bathroom

**Upper Rideau** Lake

Cozy classic cottage sitting on a level access lot with stunning views over Upper Rideau Lake.

Imagine sipping your morning coffee while gazing over the calming waters across to Foley Mountain and the Village of Westport. This cottage sits close to the waters edge, giving access to all the boating on the Heritage Rideau Canal system. The layout is great for relaxing at the lake with a foyer leading to a kitchen, two bedrooms, a 3pc bathroom and a small living room that opens up to a sun-room with a wall of windows facing the lake. The cottage has been well maintained and is serviced by a drilled well, holding tank and has a garden shed and a framework with rollers to launch your small boat.