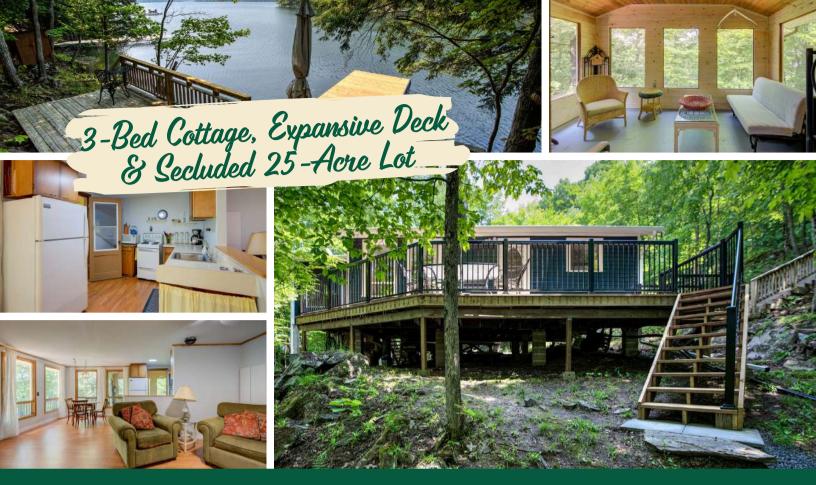

## Classic cottage on Buck Lake!

This property is located on the south branch of Buck Lake and sits elevated from the lake with great waterfrontage and western exposure. This cozy cottage has three bedrooms, a 3-pc bathroom, kitchen with an attached dining area, living room and screened-in sunroom. There have been a number of upgrades including a large deck and aluminum railings, a new steel roof, freshly painted interior and exterior and a new floating dock and ramp. The cottage rests on concrete block piers and has a full septic system, lake water system and an outdoor shower. There is a fair amount of acreage (25) that comes with this cottage that consists of land behind the cottage as well as road allowances and right of ways. Buck Lake is a deep, Canadian Shield lake with Frontenac Provincial Park bordering the western shore of the lake. Located just 20 minutes from Westport for easy access to all amenities.

1 Bathroom
25.9 Acres

X12209383

3 Bedrooms

\$629,000

Buck Lake