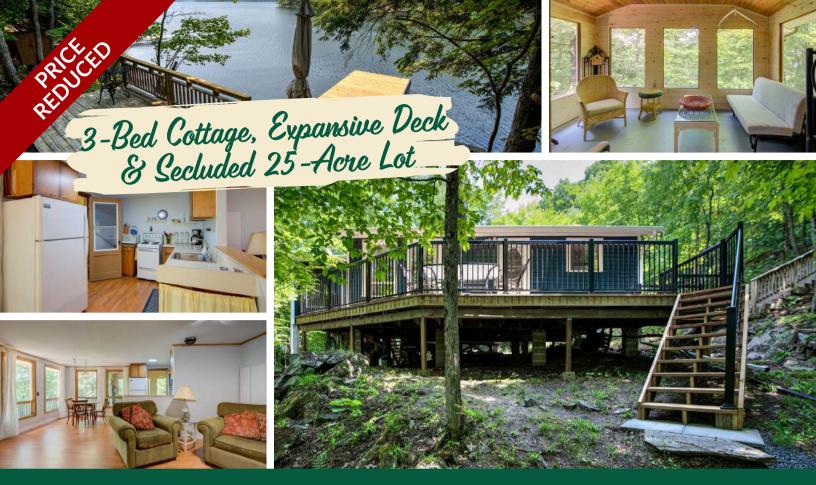

## Classic cottage on Buck Lake!

This property is located on the south branch of Buck Lake and sits elevated from the lake with great waterfrontage and western exposure. This cozy cottage has three bedrooms, a 3-pc bathroom, kitchen with an attached dining area, living room and screened-in sunroom. There have been a number of upgrades including a large deck and aluminum railings, a new steel roof, freshly painted interior and exterior and a new floating dock and ramp. The cottage rests on concrete block piers and has a full septic system, lake water system and an outdoor shower. There is a fair amount of acreage (25) that comes with this cottage that consists of land behind the cottage as well as road allowances and right of ways. Buck Lake is a deep, Canadian Shield lake with Frontenac Provincial Park bordering the western shore of the lake. Located just 20 minutes from Westport for easy access to all amenities.