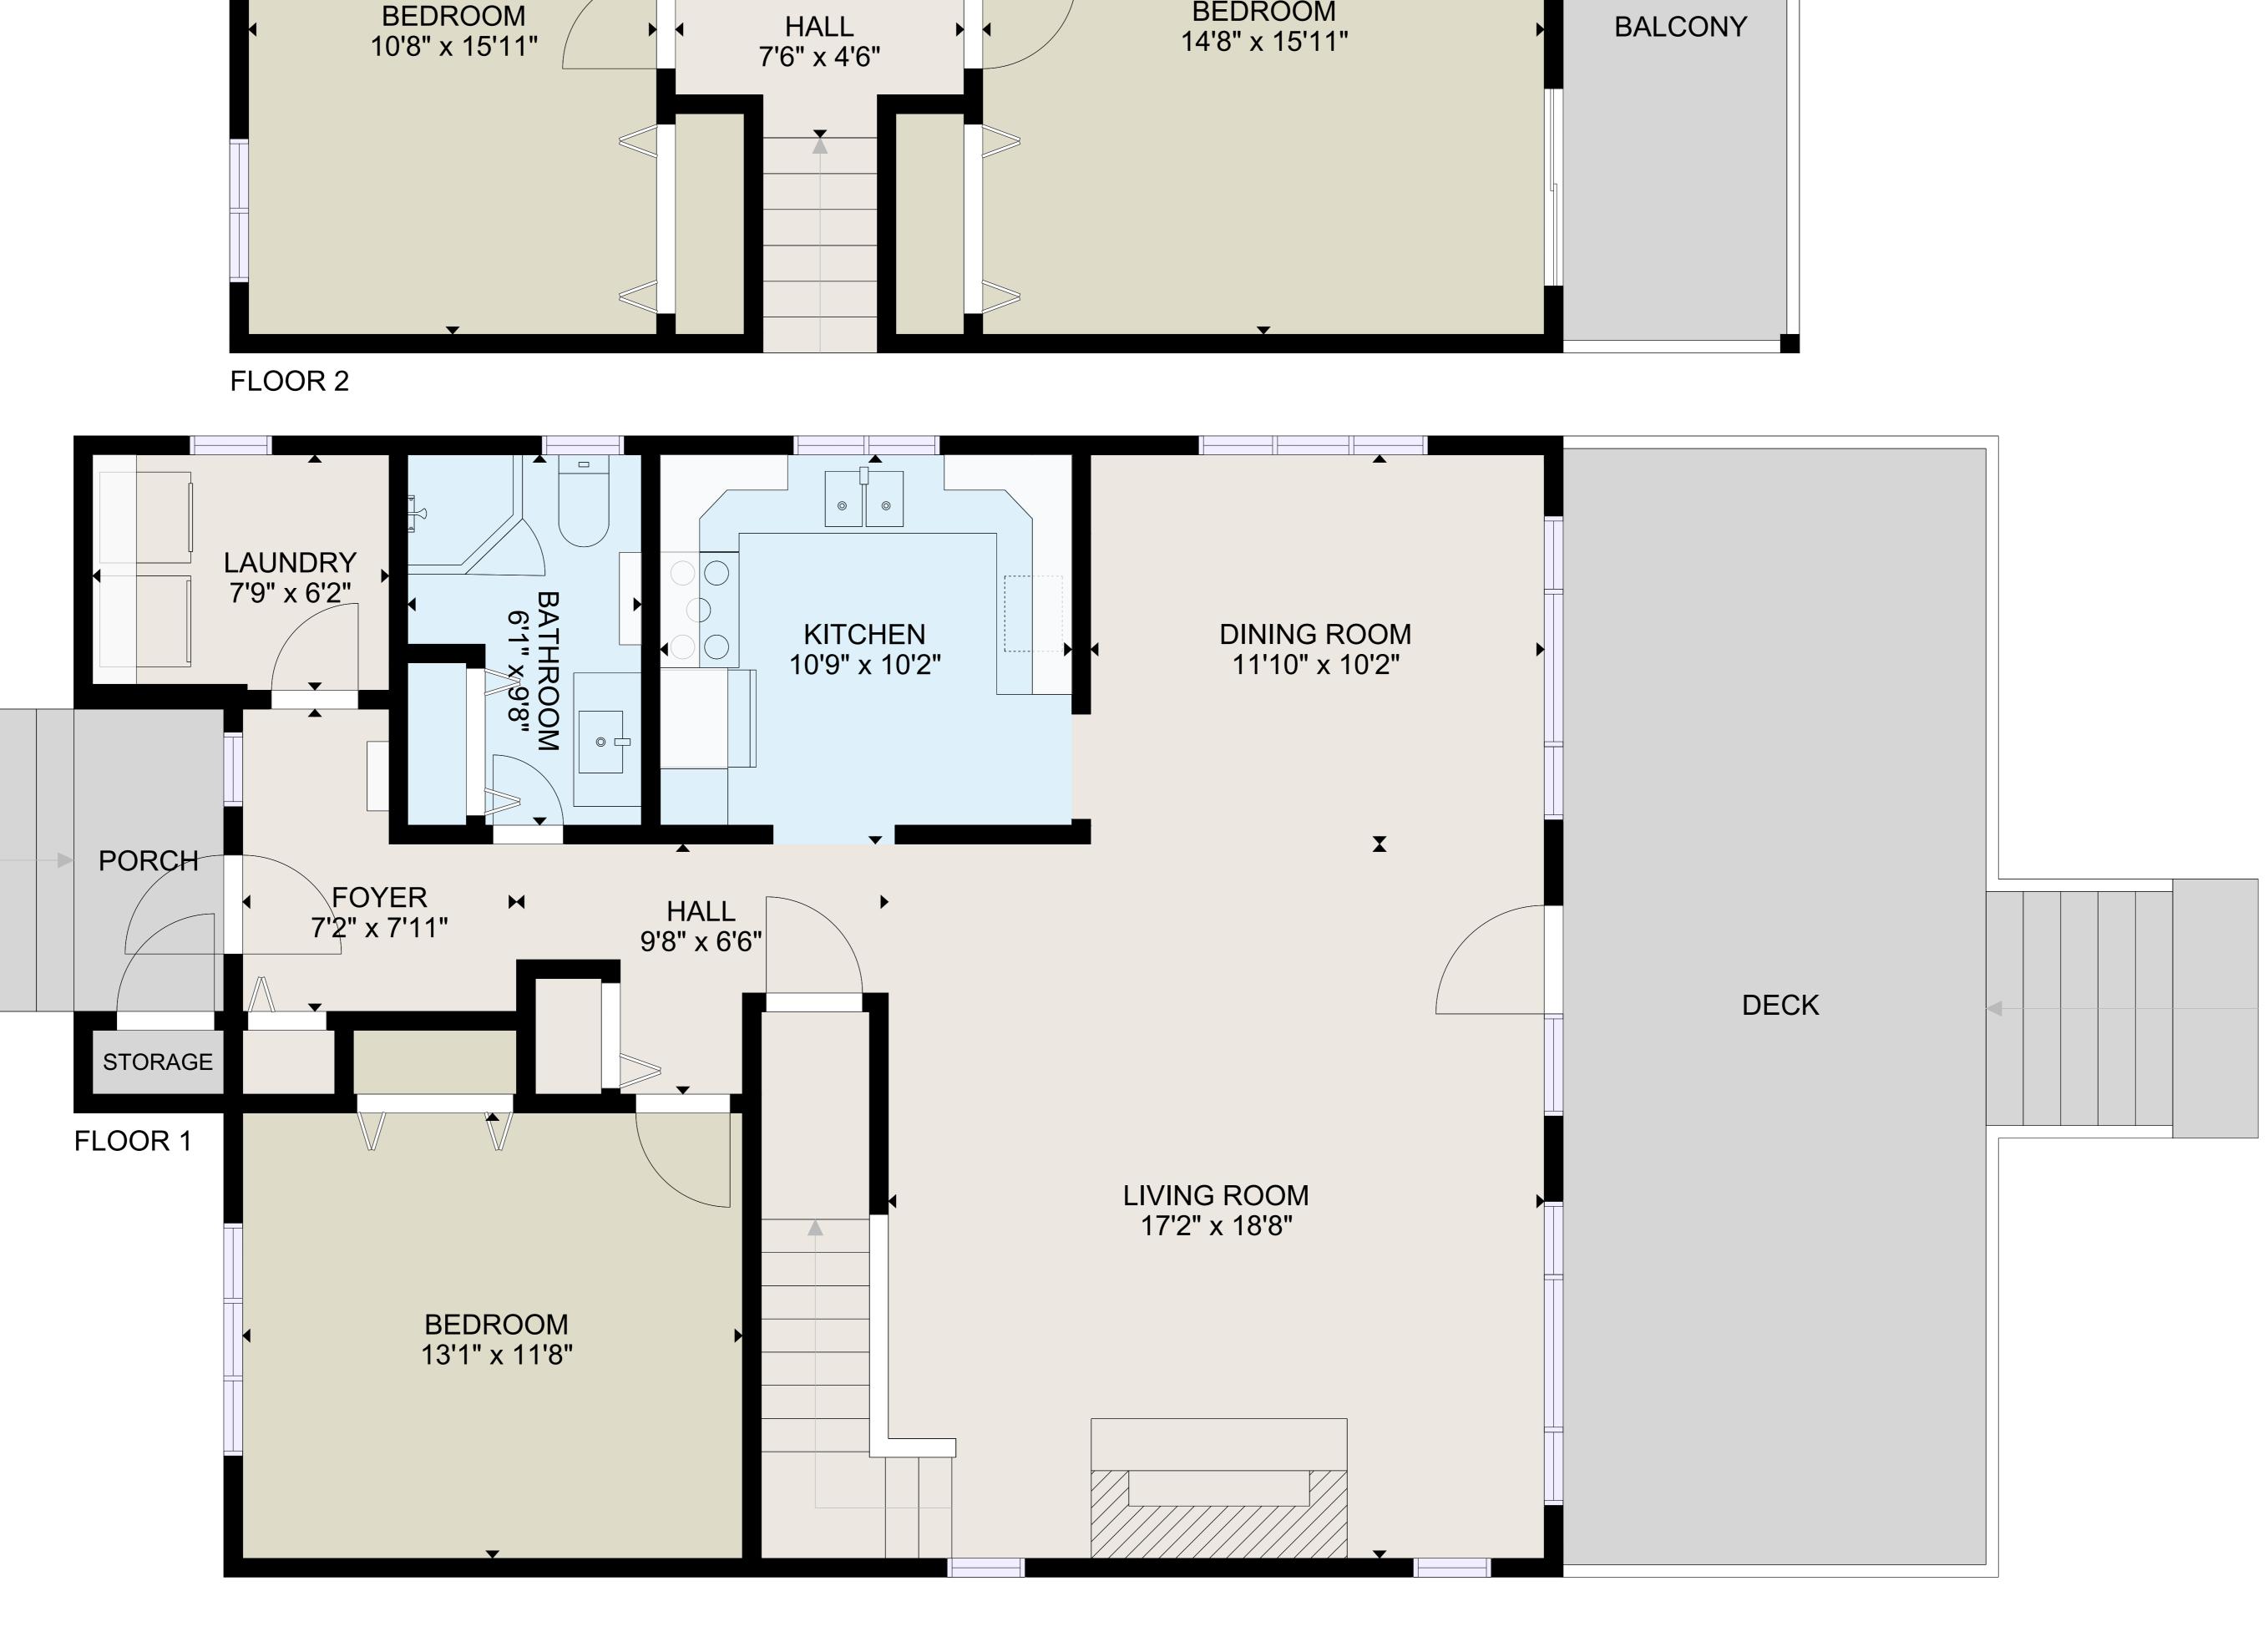

GROSS INTERNAL AREA FLOOR 1: 1010 sq.ft, FLOOR 2: 544 sq.ft EXCLUDED AREA: PORCH: 40 sq.ft, DECK: 324 sq.ft, BALCONY: 96 sq.ft TOTAL: 1554 sq.ft

SIZES AND DIMENSIONS ARE APPROXIMATE, ACTUAL MAY VARY.

GROSS INTERNAL AREA FLOOR 1: 1010 sq.ft, FLOOR 2: 544 sq.ft EXCLUDED AREA: PORCH: 40 sq.ft, DECK: 324 sq.ft, BALCONY: 96 sq.ft TOTAL: 1554 sq.ft

SIZES AND DIMENSIONS ARE APPROXIMATE, ACTUAL MAY VARY.

## FLOOR 2

GROSS INTERNAL AREA FLOOR 1: 1010 sq.ft, FLOOR 2: 544 sq.ft EXCLUDED AREA: PORCH: 40 sq.ft, DECK: 324 sq.ft, BALCONY: 96 sq.ft TOTAL: 1554 sq.ft

SIZES AND DIMENSIONS ARE APPROXIMATE, ACTUAL MAY VARY.