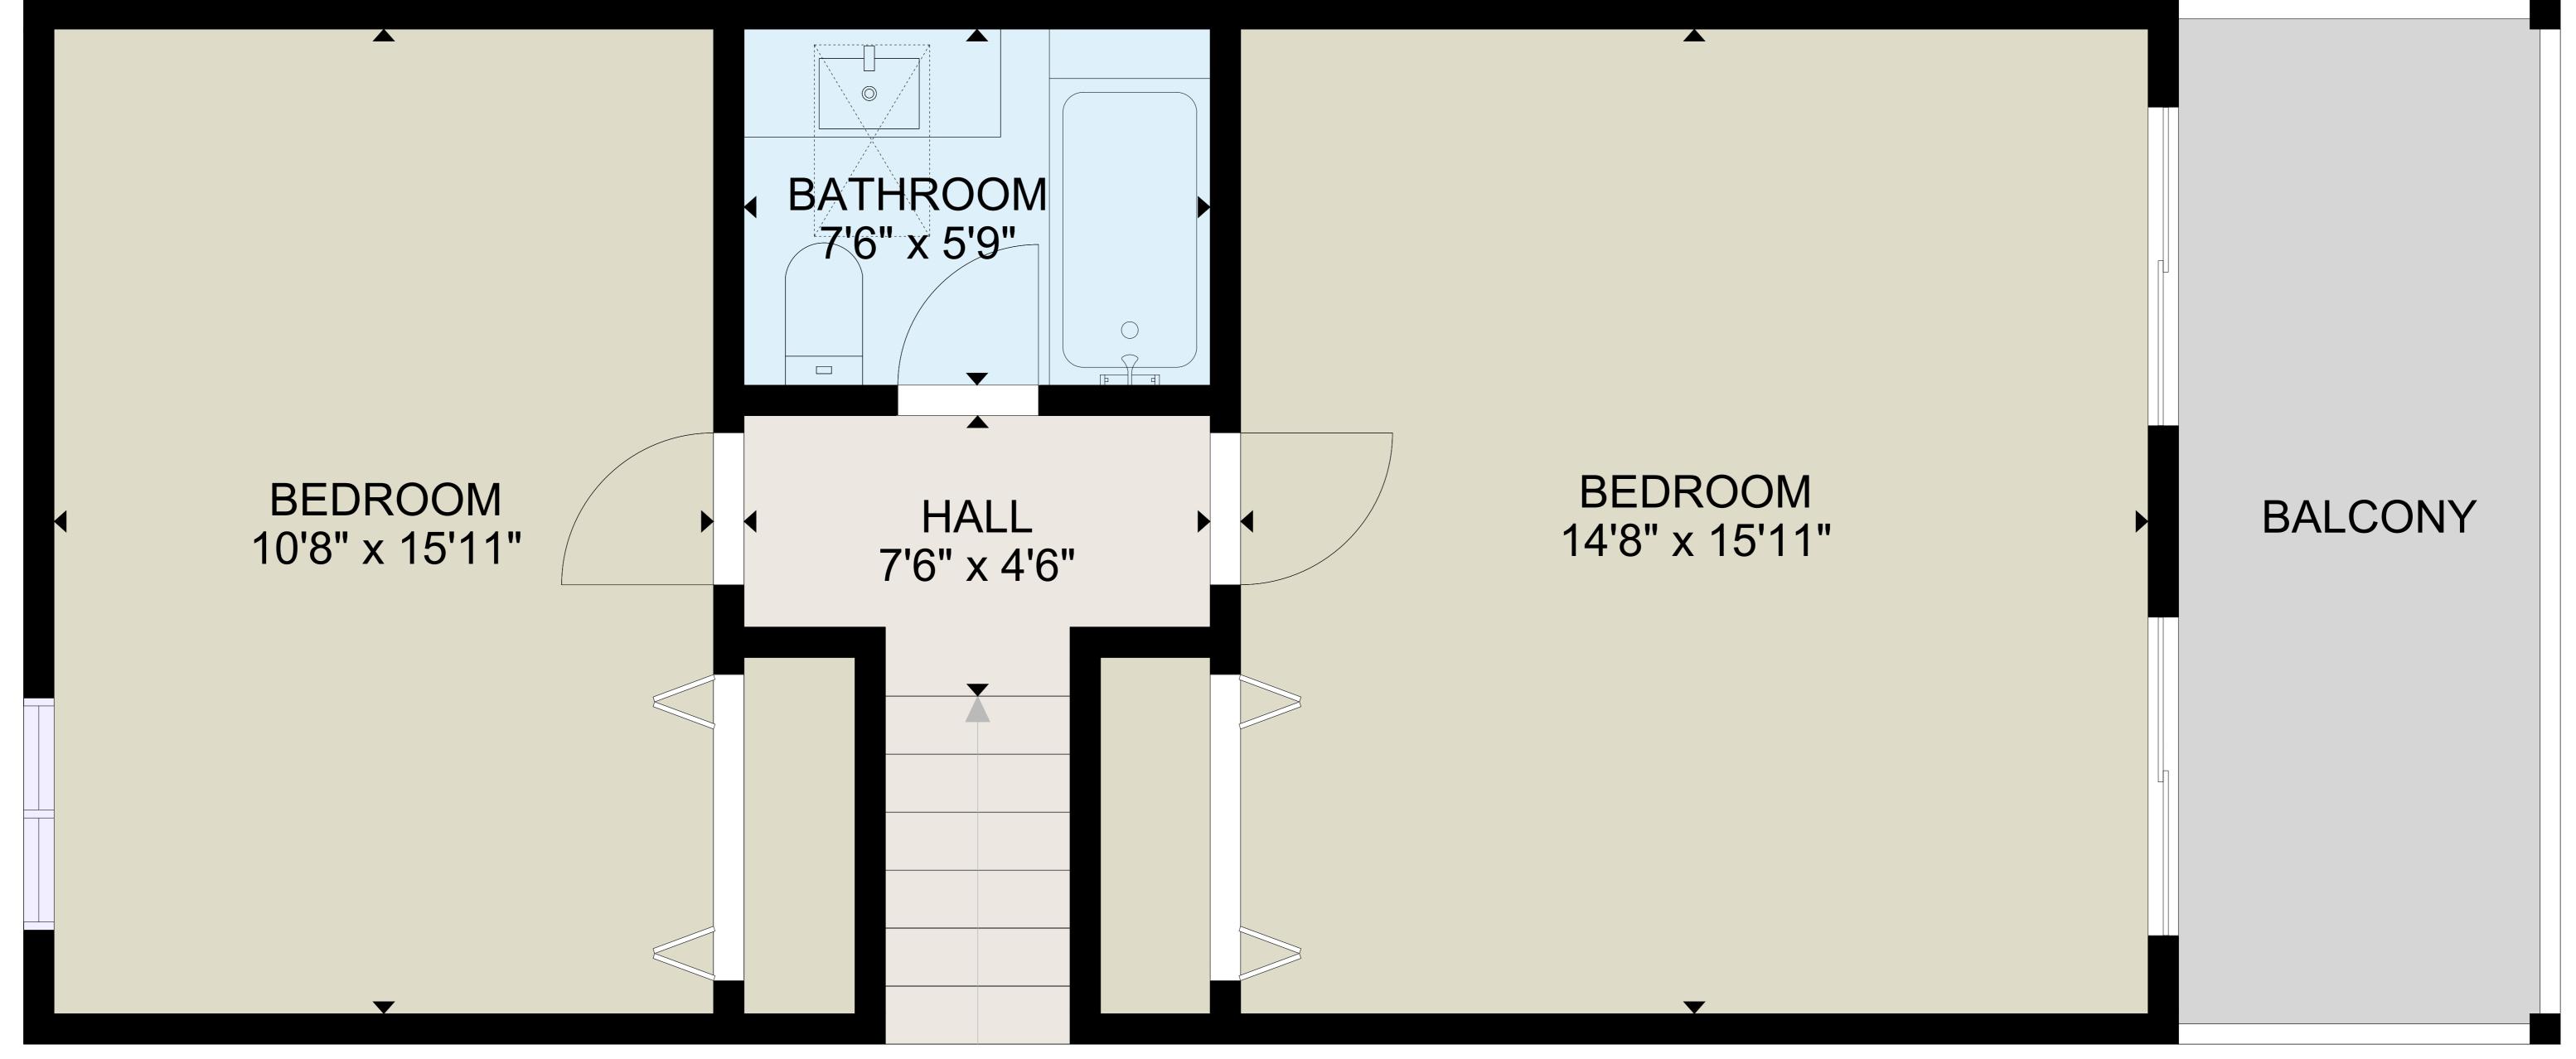

## FLOOR 2

GROSS INTERNAL AREA FLOOR 1: 1010 sq.ft, FLOOR 2: 544 sq.ft EXCLUDED AREA: PORCH: 40 sq.ft, DECK: 324 sq.ft, BALCONY: 96 sq.ft TOTAL: 1554 sq.ft

SIZES AND DIMENSIONS ARE APPROXIMATE, ACTUAL MAY VARY.