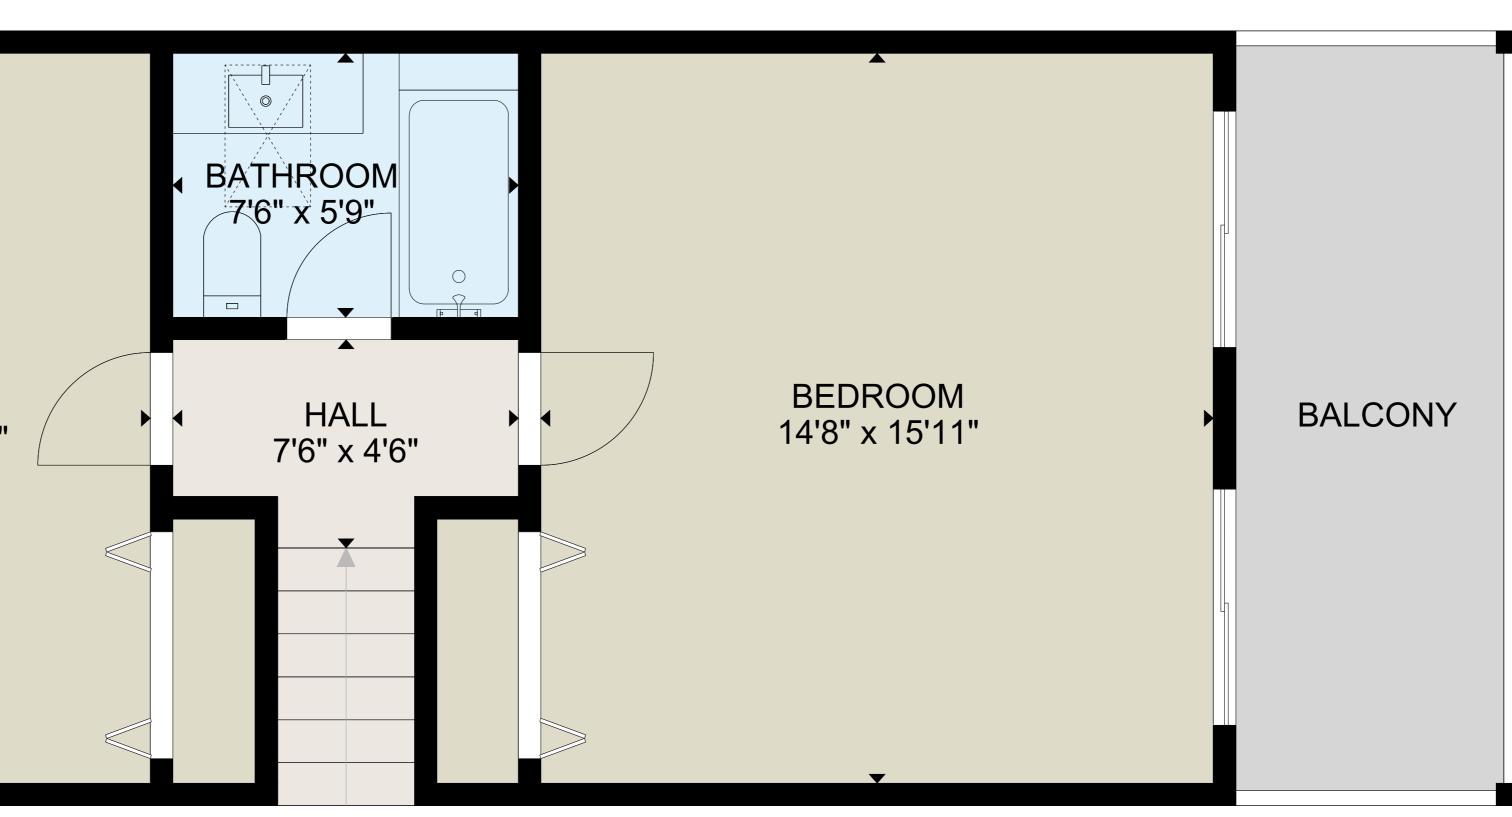

## FLOOR 2

GROSS INTERNAL AREA FLOOR 1: 1010 sq.ft, FLOOR 2: 544 sq.ft EXCLUDED AREA: PORCH: 40 sq.ft, DECK: 324 sq.ft, BALCONY: 96 sq.ft TOTAL: 1554 sq.ft

SIZES AND DIMENSIONS ARE APPROXIMATE, ACTUAL MAY VARY.