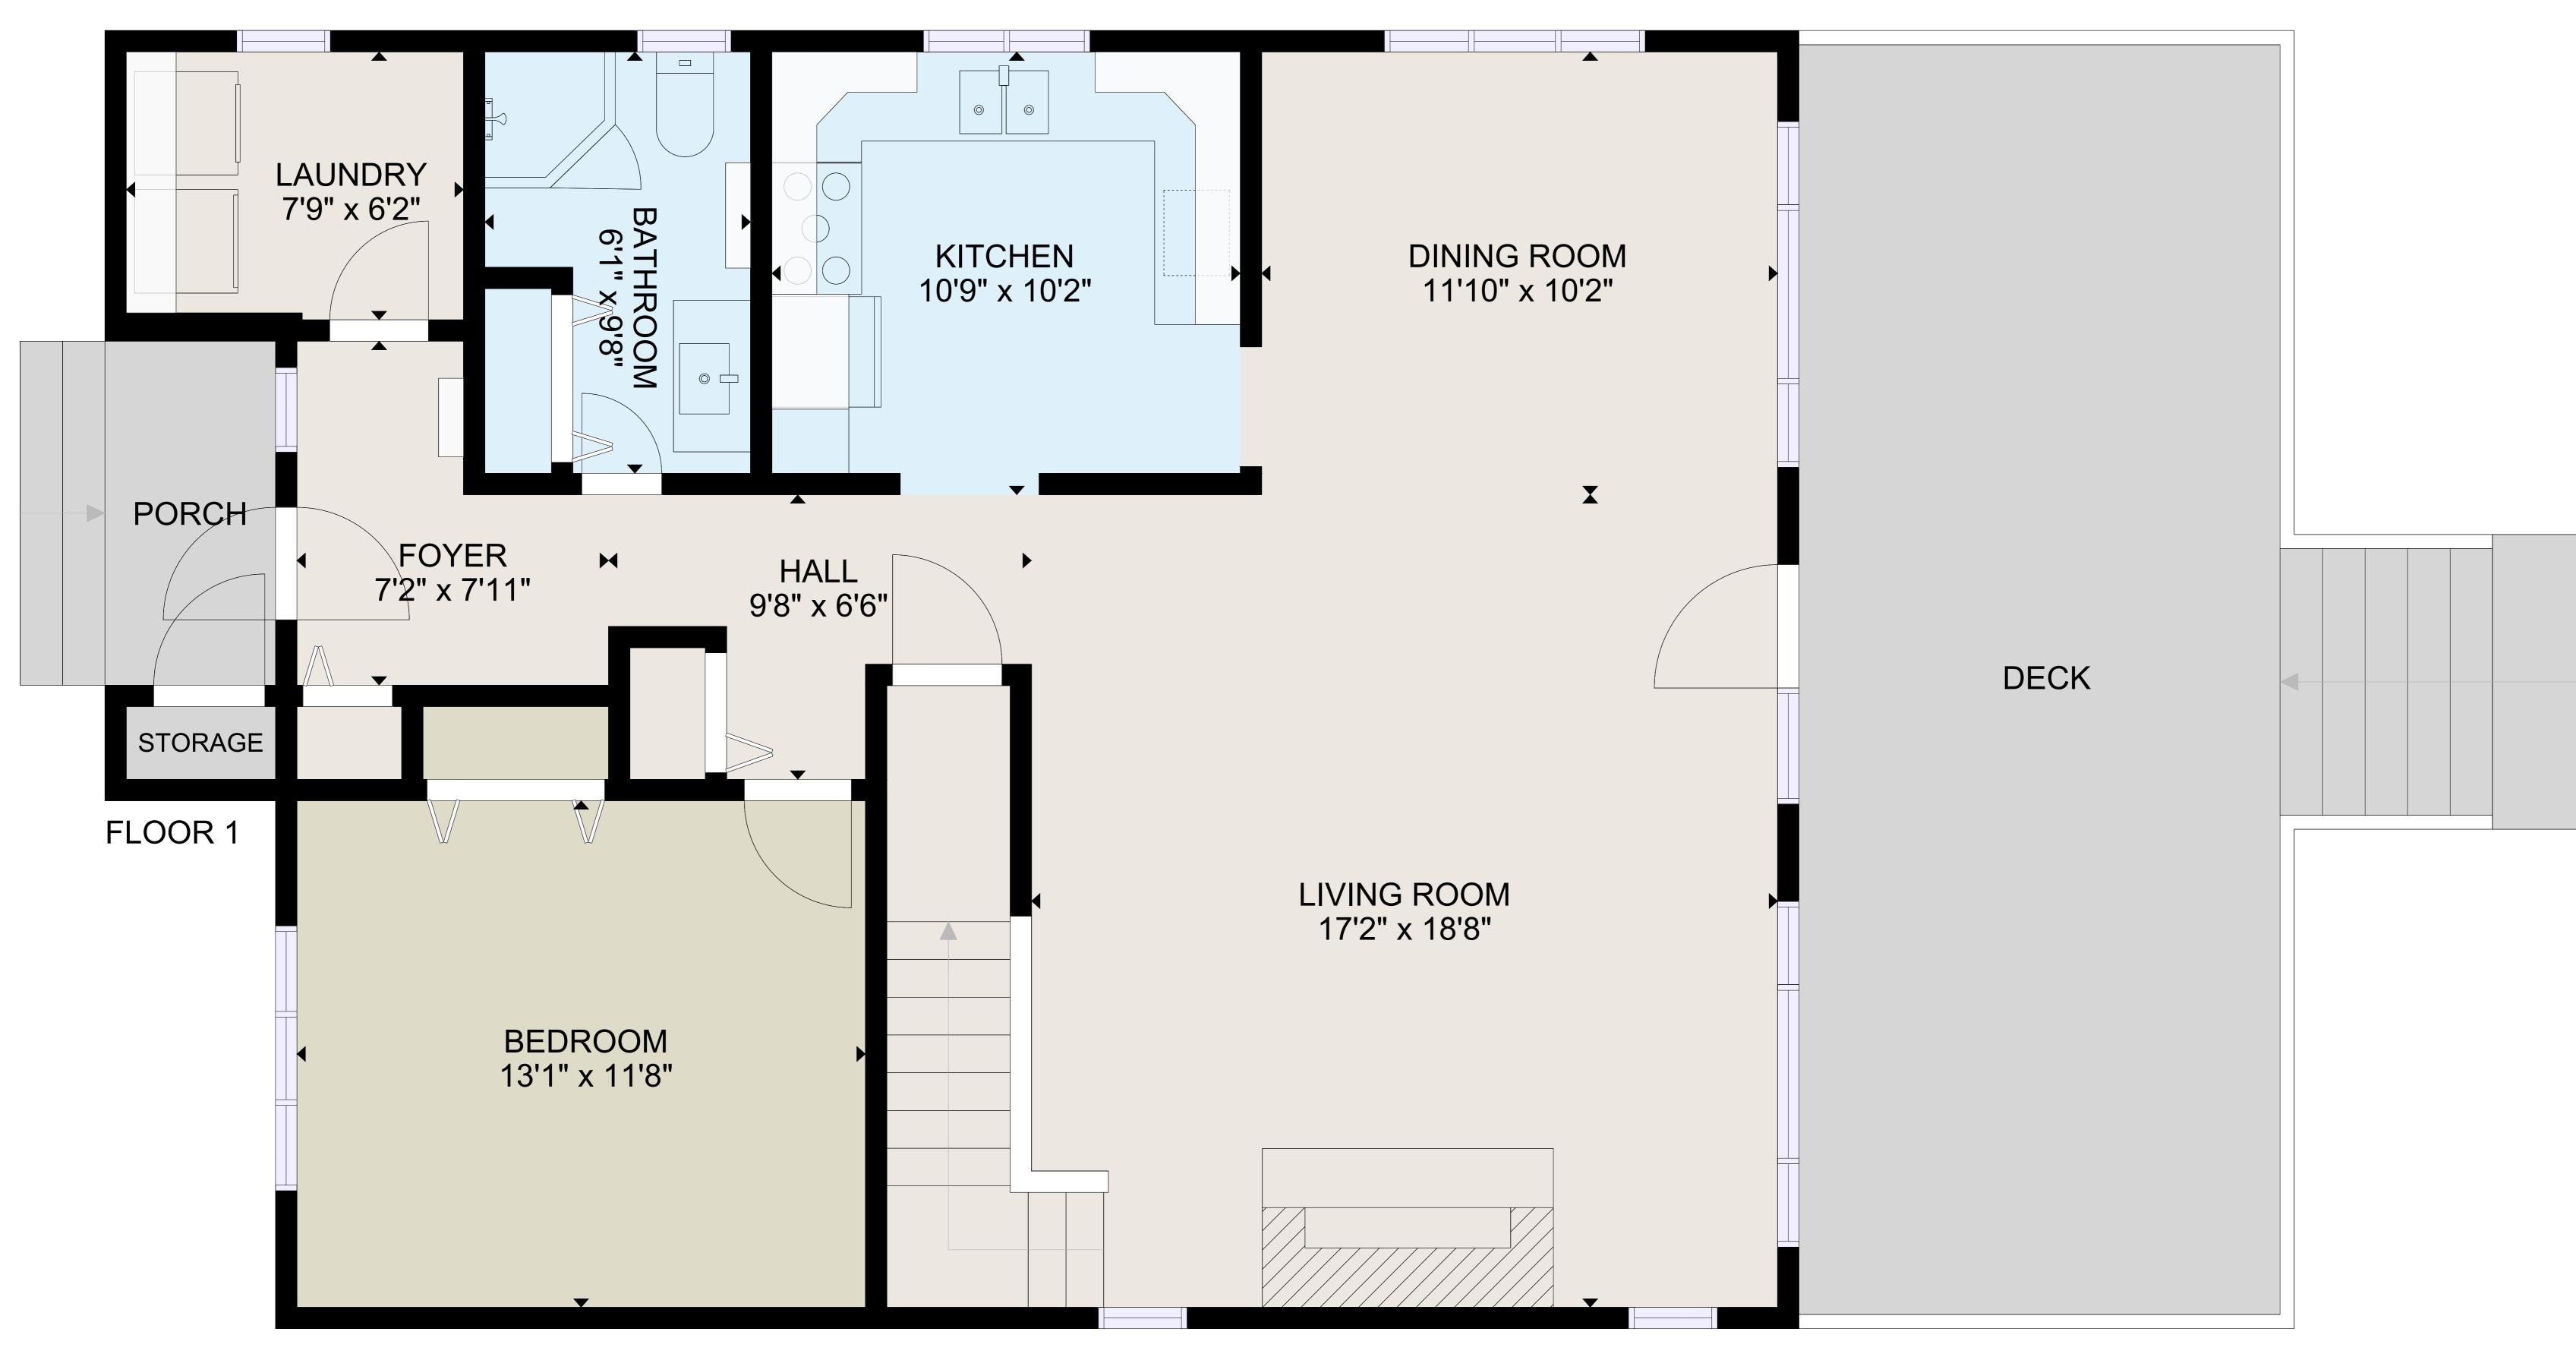

GROSS INTERNAL AREA FLOOR 1: 1010 sq.ft, FLOOR 2: 544 sq.ft EXCLUDED AREA: PORCH: 40 sq.ft, DECK: 324 sq.ft, BALCONY: 96 sq.ft TOTAL: 1554 sq.ft

SIZES AND DIMENSIONS ARE APPROXIMATE, ACTUAL MAY VARY.

GROSS INTERNAL AREA FLOOR 1: 1010 sq.ft, FLOOR 2: 544 sq.ft EXCLUDED AREA: PORCH: 40 sq.ft, DECK: 324 sq.ft, BALCONY: 96 sq.ft TOTAL: 1554 sq.ft

SIZES AND DIMENSIONS ARE APPROXIMATE, ACTUAL MAY VARY.