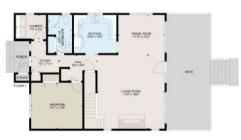

This property is located just in front of and next to Foley Mountain Conservation Area and is accessed via a short boat ride from the quaint little village of Westport. The 1.5 storey cottage has a great floor plan with an open concept dining room, living room with a wood burning stone fireplace, a large kitchen, main floor bedroom, 3pc bathroom and a laundry room. Upstairs, there is another full 4pc. bathroom, two bedrooms, with a primary bedroom that has access out to the balcony overlooking the lake. The current owners have updated many of the rooms and added all new furniture throughout, so the cottage is ready for a new owner to start enjoying cottage life.