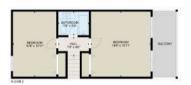

This property is located just in front of and next to Foley Mountain Conservation Area and is accessed via a short boat ride from the quaint little village of Westport. The 1.5 storey cottage has a great floor plan with an open concept dining room, living room with a wood burning stone fireplace, a large kitchen, main floor bedroom, 3pc bathroom and a laundry room. Upstairs, there is another full 4pc. bathroom, two bedrooms, with a primary bedroom that has access out to the balcony overlooking the lake. The current owners have updated many of the rooms and added all new furniture throughout, so the cottage is ready for a new owner to start enjoying cottage life.