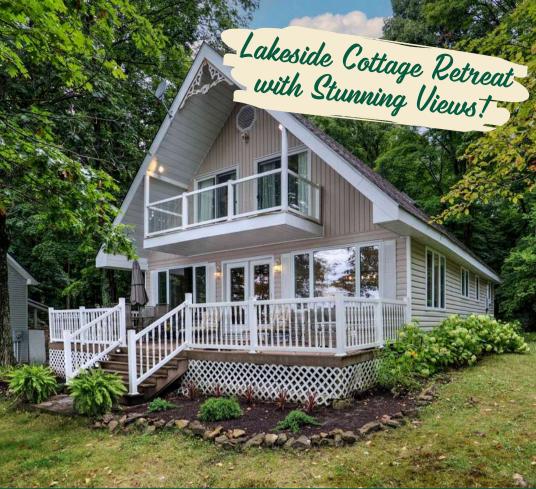

## 346 North Shore Road, Westport, ON

**#** X11996313

\$ \$599,999

3 Bedrooms

2 Bathrooms

3 0.285 Acres

**Upper Rideau Lake** 

This beautiful well-maintained cottage sits on a level lot that is south facing and has extensive views over Upper Rideau Lake.

This property is located just in front of and next to Foley Mountain Conservation Area and is accessed via a short boat ride from the quaint little village of Westport. The 1.5 storey cottage has a great floor plan with an open concept dining room, living room with a wood burning stone fireplace, a large kitchen, main floor bedroom, 3pc bathroom and a laundry room. Upstairs, there is another full 4pc. bathroom, two bedrooms, with a primary bedroom that has access out to the balcony overlooking the lake. The current owners have updated many of the rooms and added all new furniture throughout, so the cottage is ready for a new owner to start enjoying cottage life.