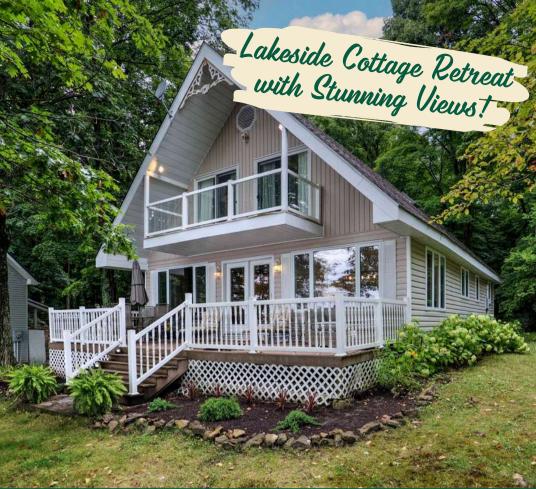

# X11996311

\$ \$599,999

3 Bedrooms

2 Bathrooms

0.285 Acres

**Upper Rideau Lake** 

This beautiful well-maintained cottage sits on a level lot that is south facing and has extensive views over Upper Rideau Lake.

This property is located just in front of and next to Foley Mountain Conservation Area and is accessed via a short boat ride from the quaint little village of Westport. The 1.5 storey cottage has a great floor plan with an open concept dining room, living room with a wood burning stone fireplace, a large kitchen, main floor bedroom, 3pc bathroom and a laundry room. Upstairs, there is another full 4pc. bathroom, two bedrooms, with a primary bedroom that has access out to the balcony overlooking the lake. The current owners have updated many of the rooms and added all new furniture throughout, so the cottage is ready for a new owner to start enjoying cottage life.