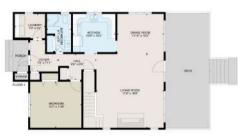

This property is located just in front of and next to Foley Mountain Conservation Area and is accessed via a short boat ride from the quaint little village of Westport. The 1.5 storey cottage has a great floor plan with an open concept dining room, living room with a wood burning stone fireplace, a large kitchen, main floor bedroom, 3pc bathroom and a laundry room. Upstairs, there is another full 4pc. bathroom, two bedrooms, with a primary bedroom that has access out to the balcony overlooking the lake. The current owners have updated many of the rooms and added all new furniture throughout, so the cottage is ready for a new owner to start enjoying cottage life.